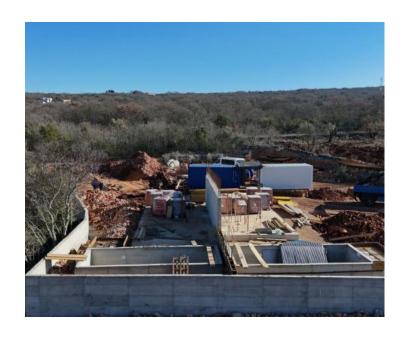

With a distance of only 600 meters from the sea and the center of Malinska, everything is within your reach.

Construction is scheduled to be completed in December 2025, and now is the time to secure your corner on one of the most beautiful Adriatic islands.