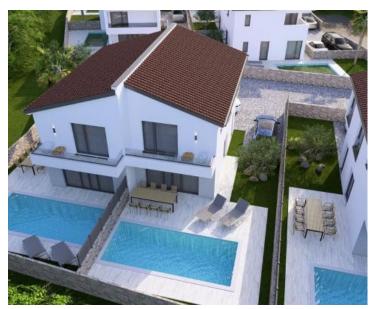

**Price** € 495 000

Modern Design House with Swimming Pool with Sea Views in Malinska on Krk Island, 600 Meters from the Sea!

In the heart of Malinska, on the magical island of Krk, is this elegant new building that offers the perfect balance between modern design, top quality and comfort.

The semi-detached villetta, with a total area of 99.31 m<sup>2</sup>, is spread over two floors and provides the ideal space for family life or a luxurious vacation.

The spacious living room with kitchen and dining area opens onto a beautiful terrace overlooking the landscaped garden, swimming pool and sundeck, creating the perfect place to relax.

The first floor of the house is reserved for peace and privacy, with three comfortable bedrooms, three elegant bathrooms and a terrace with panoramic sea views.

Top-notch equipment ensures maximum comfort - underfloor heating with Wi-Fi control, air conditioning in every room and high-quality ceramics and sanitary ware are just some of the details that make this property a special choice.

With a distance of only 600 meters from the sea and the center of Malinska, everything is within your reach.

Construction is scheduled to be completed in December 2025, and now is the time to secure your corner on one of the most beautiful Adriatic islands.