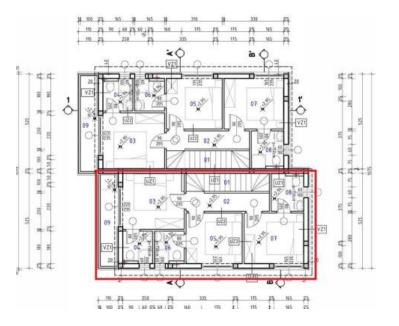

| RL. | Namjena      | marerijal   | Povrsina | Koer. | Neto Povrsina |
|-----|--------------|-------------|----------|-------|---------------|
| 01  | Stepenice    | ker.pločice | 4,70m2   | 1,00  | 4,70m2        |
| 02  | Hodnik       | ker.pločice | 5,17m2   | 1,00  | 5,17m2        |
| 03  | Spavaća soba | ker.pločice | 10,56m2  | 1,00  | 10,56m2       |
| 04  | Kupaonica    | ker.pločice | 2,97m2   | 1,00  | 2,97m2        |
| 05  | Spavaća soba | ker.pločice | 8,67m2   | 1,00  | 8,67m2        |
| 06  | Kupaonica    | ker.pločice | 2,97m2   | 1,00  | 2,97m2        |
| 07  | Spavaća soba | ker.pločice | 9,24m2   | 1,00  | 9,24m2        |
| 08  | Kuponica     | ker.pločice | 3,78m2   | 1,00  | 3,78m2        |
| 09  | Balkon       | ker.pločice | 4,77m2   | 0,25  | 1,19m2        |
|     |              | (2)         |          |       | 49.25m2       |

| STAN "B" |              |             |          |       |               |  |
|----------|--------------|-------------|----------|-------|---------------|--|
| Br.      | Namjena      | Materijal   | Površina | koef. | Neto Površina |  |
| 01       | Stepenice    | ker.pločice | 4,70m2   | 1,00  | 4,70m2        |  |
| 02       | Hodnik       | ker.pločice | 5,17m2   | 1,00  | 5,17m2        |  |
| 03       | Spavaća soba | ker.pločice | 10,56m2  | 1,00  | 10,56m2       |  |
| 04       | Kupaonica    | ker.pločice | 2,97m2   | 1,00  | 2,97m2        |  |
| ns.      | Enguaça coha | kan plačina | 9 67m2   | 1.00  | 9 67m2        |  |