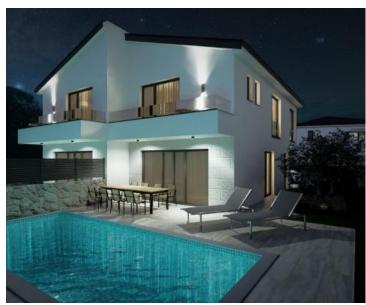

**Price** € 495 000

Modern Design House with Swimming Pool with Sea Views in Malinska on Krk Island, 600 Meters from the Sea!

In the heart of Malinska, on the magical island of Krk, is this elegant new building that offers the perfect balance between modern design, top quality and comfort.

The semi-detached villetta, with a total area of 99.31 m<sup>2</sup>, is spread over two floors and provides the ideal space for family life or a luxurious vacation.

The spacious living room with kitchen and dining area opens onto a beautiful terrace overlooking the landscaped garden, swimming pool and sundeck, creating the perfect place to relax.

The first floor of the house is reserved for peace and privacy, with three comfortable bedrooms, three elegant bathrooms and a terrace with panoramic sea views.

Top-notch equipment ensures maximum comfort - underfloor heating with Wi-Fi control, air conditioning in every room and high-quality ceramics and sanitary ware are just some of the details that make this property a special choice.