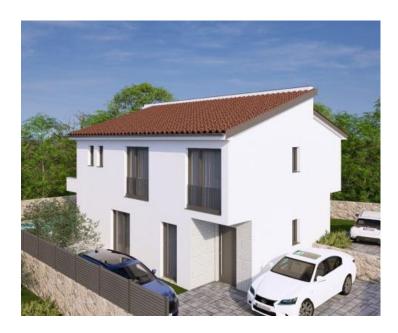

**Price** € 495 000

Modern Design House with Swimming Pool with Sea Views in Malinska on Krk Island, 600 Meters from the Sea!

In the heart of Malinska, on the magical island of Krk, is this elegant new building that offers the perfect balance between modern design, top quality and comfort.

The semi-detached villetta, with a total area of 99.31 m<sup>2</sup>, is spread over two floors and provides the ideal space for family life or a luxurious vacation.

The spacious living room with kitchen and dining area opens onto a beautiful terrace overlooking the landscaped garden, swimming pool and sundeck, creating the perfect place to relax.

The first floor of the house is reserved for peace and privacy, with three comfortable bedrooms, three elegant bathrooms and a terrace with panoramic sea views.

Top-notch equipment ensures maximum comfort - underfloor heating with Wi-Fi control, air conditioning in every room and high-quality ceramics and sanitary ware are just some of the details that make this property a special choice.