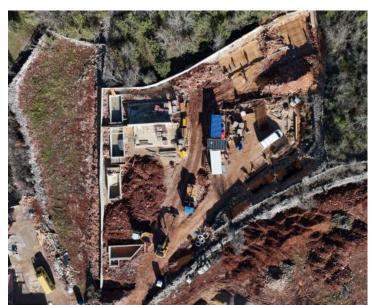

With a distance of only 600 meters from the sea and the center of Malinska, everything is within your reach.

Construction is scheduled to be completed in December 2025, and now is the time to secure your corner on one of the most beautiful Adriatic islands.