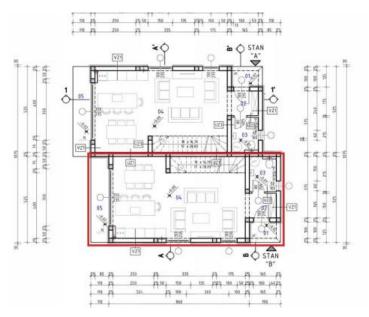

#### PRIZEMLJE

#### STAN "A"

| 3r. | Namjena                          | Materijal   | Površina | koef. | Neto Površin |
|-----|----------------------------------|-------------|----------|-------|--------------|
| )1  | Natkriveni ulaz                  | ker.pločice | 2,07m2   | 0,50  | 1,04m2       |
| )2  | Hodnika                          | ker.pločice | 2,70m2   | 1,00  | 2,70m2       |
| )3  | Kupaonica                        | ker.pločice | 3,55m2   | 1,00  | 3,55m2       |
| )4  | Kuhinja/Blagavaonica/Dnevna Soba | ker.pločice | 40,25m2  | 1,00  | 40,25m2      |
| )5  | Terasa                           | ker.pločice | 5,50m2   | 0,50  | 2,75m2       |
|     |                                  |             |          |       | 50 29m2      |