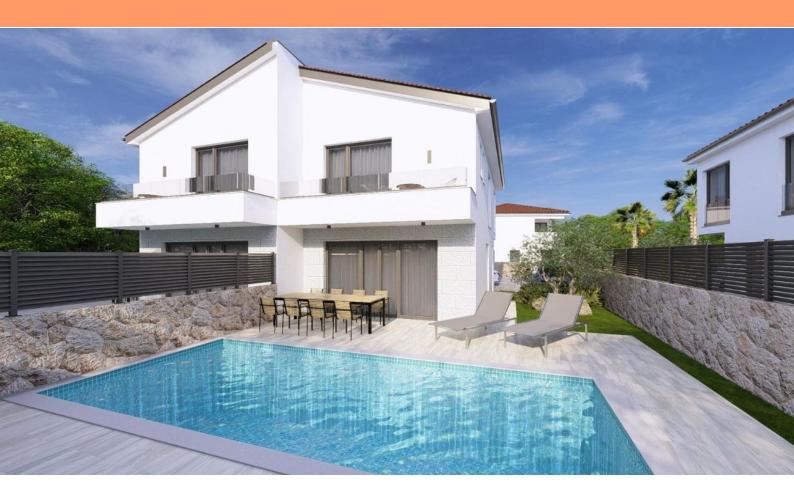

**Price** € 495 000

Modern Design House with Swimming Pool with Sea Views in Malinska on Krk Island, 600 Meters from the Sea!

In the heart of Malinska, on the magical island of Krk, is this elegant new building that offers the perfect balance between modern design, top quality and comfort.

The semi-detached villetta, with a total area of 99.31 m<sup>2</sup>, is spread over two floors and provides the ideal space for family life or a luxurious vacation.

The spacious living room with kitchen and dining area opens onto a beautiful terrace overlooking the landscaped garden, swimming pool and sundeck, creating the perfect place to relax.

The first floor of the house is reserved for peace and privacy, with three comfortable bedrooms, three elegant bathrooms and a terrace with panoramic sea views.

Top-notch equipment ensures maximum comfort - underfloor heating with Wi-Fi control, air conditioning in every room and high-quality ceramics and sanitary ware are just some of the details that make this property a special choice.

With a distance of only 600 meters from the sea and the center of Malinska, everything is within your reach.

Construction is scheduled to be completed in December 2025, and now is the time to secure your corner on one of the most beautiful Adriatic islands.