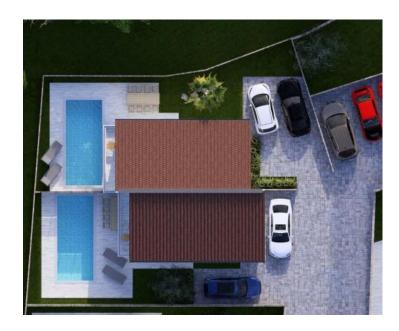

The semi-detached villetta, with a total area of 99.31 m<sup>2</sup>, is spread over two floors and provides the ideal space for family life or a luxurious vacation.

The spacious living room with kitchen and dining area opens onto a beautiful terrace overlooking the landscaped garden, swimming pool and sundeck, creating the perfect place to relax.

With a distance of only 600 meters from the sea and the center of Malinska, everything is within your reach.

Construction is scheduled to be completed in December 2025, and now is the time to secure your corner on one of the most beautiful Adriatic islands.