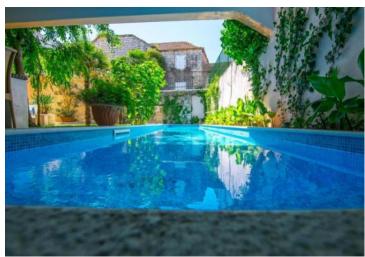

This adorable stone home dating back to XVII century is filled with modern updates.

Palazzo has two swimming pools: indoor swimming pool for winter-time and outdoor swimming pool for summer hot hours.

Peaceful private internal yard closed from the eyes of the tourists. Wonderful loggias and terraces reminding of Julietta balcony.

The villa is surrounding by high wall by the whole perimeter.

Palazzo has 600 m2 of total surface and internal yard of 200 m2.

Just a cast away from the sea.

Internal space is divided between:

- 4 bedrooms
- 4 bathrooms
- salon
- dining area
- kitchen
- terrace