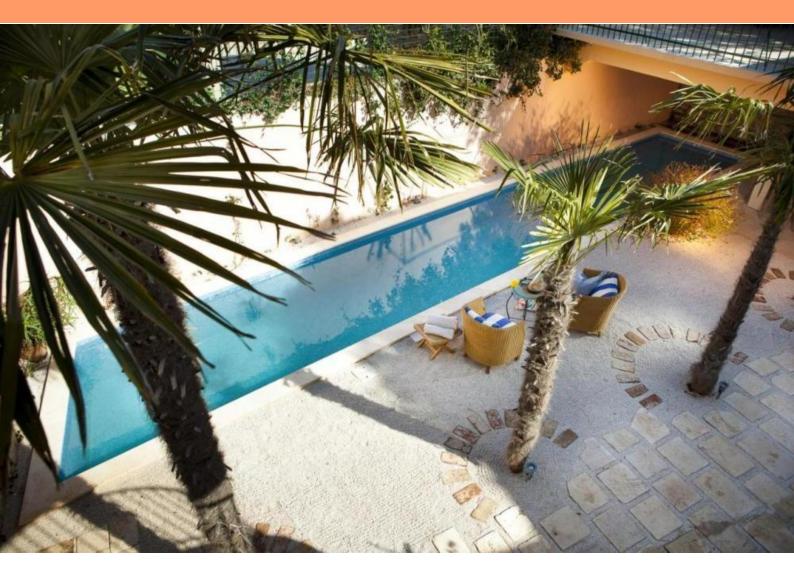

This adorable stone home dating back to XVII century is filled with modern updates.

Palazzo has two swimming pools: indoor swimming pool for winter-time and outdoor swimming pool for summer hot hours.

Peaceful private internal yard closed from the eyes of the tourists. Wonderful loggias and terraces reminding of Julietta balcony.

The villa is surrounding by high wall by the whole perimeter.

Palazzo has 600 m2 of total surface and internal yard of 200 m2.

Just a cast away from the sea.

Internal space is divided between:

- 4 bedrooms
- 4 bathrooms
- salon
- dining area
- kitchen
- terrace