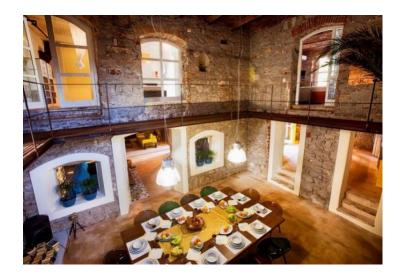

The villa is surrounding by high wall by the whole perimeter.

Palazzo has 600 m2 of total surface and internal yard of 200 m2.

Just a cast away from the sea.

Internal space is divided between:

- 4 bedrooms
- 4 bathrooms
- salon
- dining area
- kitchen
- terrace

#### It is also offering:

- grill zone
- Internet
- air-conditioning
- SAT TV
- furniture is included in a price
- garage is available

Villa can accomodate up to 12 people.

It is a true LUXURY property thoroughly thought through with attention to every detail.