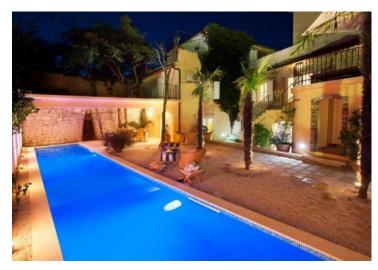

This adorable stone home dating back to XVII century is filled with modern updates.

Palazzo has two swimming pools: indoor swimming pool for winter-time and outdoor swimming pool for summer hot hours.

Peaceful private internal yard closed from the eyes of the tourists. Wonderful loggias and terraces reminding of Julietta balcony.

The villa is surrounding by high wall by the whole perimeter.

Palazzo has 600 m2 of total surface and internal yard of 200 m2.

Just a cast away from the sea.

Internal space is divided between:

- 4 bedrooms
- 4 bathrooms
- salon
- dining area
- kitchen
- terrace