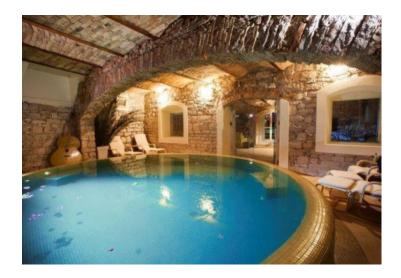

This adorable stone home dating back to XVII century is filled with modern updates.

Palazzo has two swimming pools: indoor swimming pool for winter-time and outdoor swimming pool for summer hot hours.

Peaceful private internal yard closed from the eyes of the tourists. Wonderful loggias and terraces reminding of Julietta balcony.