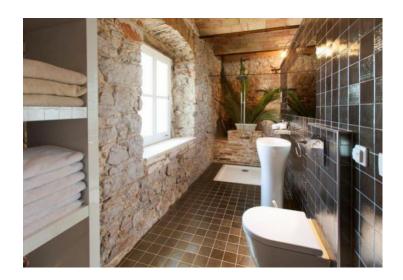

The villa is surrounding by high wall by the whole perimeter.

Palazzo has 600 m2 of total surface and internal yard of 200 m2.

Just a cast away from the sea.

Internal space is divided between:

- 4 bedrooms
- 4 bathrooms
- salon
- dining area
- kitchen
- terrace