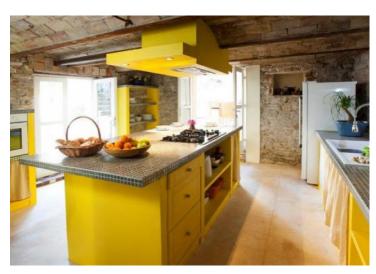

The villa is surrounding by high wall by the whole perimeter.

Palazzo has 600 m2 of total surface and internal yard of 200 m2.

Just a cast away from the sea.

Internal space is divided between:

- 4 bedrooms
- 4 bathrooms
- salon
- dining area
- kitchen
- terrace