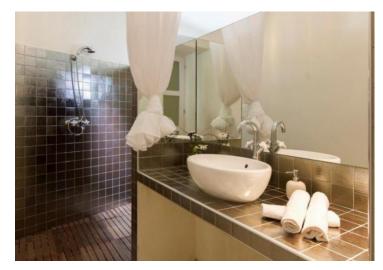

The villa is surrounding by high wall by the whole perimeter.

Palazzo has 600 m2 of total surface and internal yard of 200 m2.

Just a cast away from the sea.

Internal space is divided between:

- 4 bedrooms
- 4 bathrooms
- salon
- dining area
- kitchen
- terrace