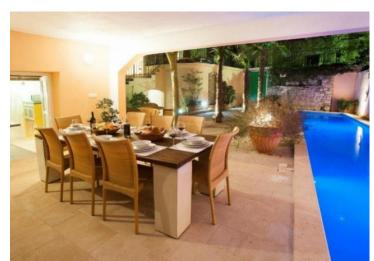

This adorable stone home dating back to XVII century is filled with modern updates.

Palazzo has two swimming pools: indoor swimming pool for winter-time and outdoor swimming pool for summer hot hours.

Peaceful private internal yard closed from the eyes of the tourists. Wonderful loggias and terraces reminding of Julietta balcony.

The villa is surrounding by high wall by the whole perimeter.

Palazzo has 600 m2 of total surface and internal yard of 200 m2.

Just a cast away from the sea.

Internal space is divided between:

- 4 bedrooms
- 4 bathrooms
- salon
- dining area
- kitchen
- terrace

#### It is also offering:

- grill zone
- Internet
- air-conditioning
- SAT TV
- furniture is included in a price
- garage is available

Villa can accomodate up to 12 people.

It is a true LUXURY property thoroughly thought through with attention to every detail.