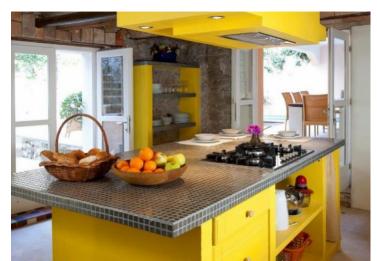

The villa is surrounding by high wall by the whole perimeter.

Palazzo has 600 m2 of total surface and internal yard of 200 m2.

Just a cast away from the sea.

Internal space is divided between:

- 4 bedrooms
- 4 bathrooms
- salon
- dining area
- kitchen
- terrace