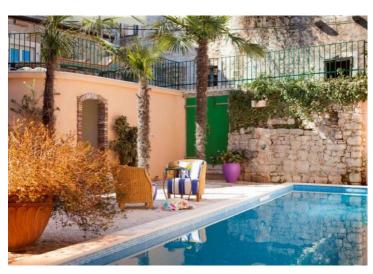

This adorable stone home dating back to XVII century is filled with modern updates.

Palazzo has two swimming pools: indoor swimming pool for winter-time and outdoor swimming pool for summer hot hours.

Peaceful private internal yard closed from the eyes of the tourists. Wonderful loggias and terraces reminding of Julietta balcony.

The villa is surrounding by high wall by the whole perimeter.

Palazzo has 600 m2 of total surface and internal yard of 200 m2.

Just a cast away from the sea.

Internal space is divided between:

- 4 bedrooms
- 4 bathrooms
- salon
- dining area
- kitchen
- terrace