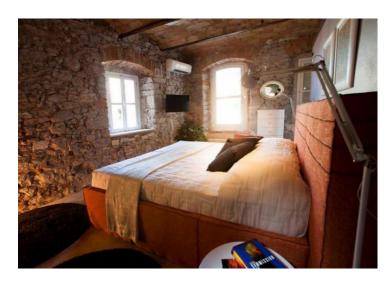

This adorable stone home dating back to XVII century is filled with modern updates.

Palazzo has two swimming pools: indoor swimming pool for winter-time and outdoor swimming pool for summer hot hours.

Peaceful private internal yard closed from the eyes of the tourists. Wonderful loggias and terraces reminding of Julietta balcony.

The villa is surrounding by high wall by the whole perimeter.

Palazzo has 600 m2 of total surface and internal yard of 200 m2.

Just a cast away from the sea.

Internal space is divided between:

- 4 bedrooms
- 4 bathrooms
- salon
- dining area
- kitchen
- terrace

#### It is also offering:

- grill zone
- Internet
- air-conditioning
- SAT TV
- furniture is included in a price
- garage is available

Villa can accomodate up to 12 people.

It is a true LUXURY property thoroughly thought through with attention to every detail.