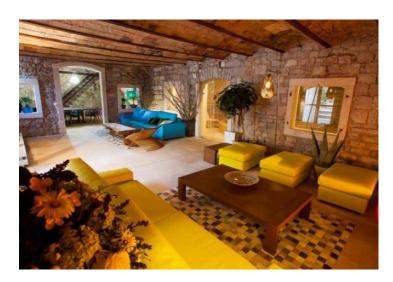

The villa is surrounding by high wall by the whole perimeter.

Palazzo has 600 m2 of total surface and internal yard of 200 m2.

Just a cast away from the sea.

Internal space is divided between:

- 4 bedrooms
- 4 bathrooms
- salon
- dining area
- kitchen
- terrace

#### It is also offering:

- grill zone
- Internet
- air-conditioning
- SAT TV
- furniture is included in a price
- garage is available

Villa can accomodate up to 12 people.

It is a true LUXURY property thoroughly thought through with attention to every detail.