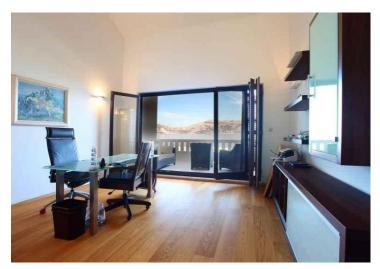

The first floor - two apartments with a balcony and a terrace.

The second floor - a kitchen, a drawing room, a big hall, an office, two bedrooms, two bathrooms, balconies.

The top floor (a mansard of 95 sq.m.) - a big hall with billiards, a laundry, a bathroom, a balcony.