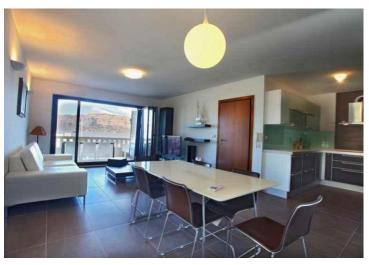

The first floor - two apartments with a balcony and a terrace.

The second floor - a kitchen, a drawing room, a big hall, an office, two bedrooms, two bathrooms, balconies.

The top floor (a mansard of 95 sq.m.) - a big hall with billiards, a laundry, a bathroom, a balcony.