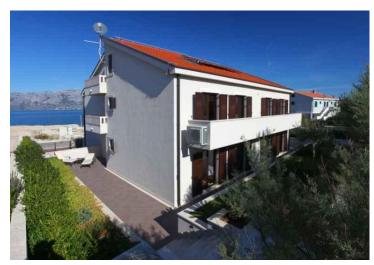

Waterfront villa with swimming pool! Just reconstructed and amended with swimming pool!

Magnificent three-storey villa on the first line of the sea.

The area of the villa - 746 sq.m.

The area of the land plot - 692 sq.m.

From terraces of the villa and from the territory the tremendous view of the sea opens.

In the territory tehre is a wonderful garden, a parking.

Within walking distance there is all developed infrastructure.