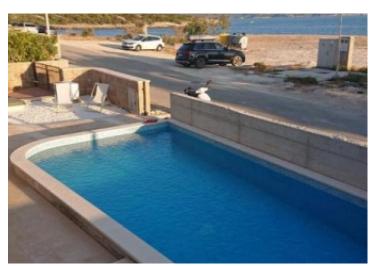

Waterfront villa with swimming pool! Just reconstructed and amended with swimming pool!

Magnificent three-storey villa on the first line of the sea.

The area of the villa - 746 sq.m.

The area of the land plot - 692 sq.m.

From terraces of the villa and from the territory the tremendous view of the sea opens.

In the territory tehre is a wonderful garden, a parking.

Within walking distance there is all developed infrastructure.