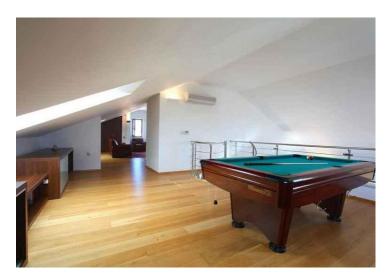

The villa consists of 3 apartments.

In the villa there are 6 bedrooms, 6 bathrooms, a storeroom, a gym, a laundry, a billiard on an attic.

Planning:

In the cellar (286 sq.m.) there are parking places for 6 cars, a storeroom, a gym.

The first floor - two apartments with a balcony and a terrace.

The second floor - a kitchen, a drawing room, a big hall, an office, two bedrooms, two bathrooms, balconies.

The top floor (a mansard of 95 sq.m.) - a big hall with billiards, a laundry, a bathroom, a balcony.