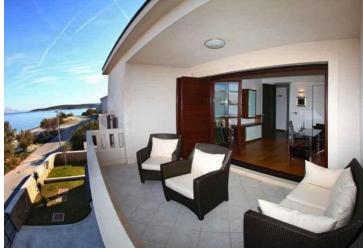

The first floor - two apartments with a balcony and a terrace.

The second floor - a kitchen, a drawing room, a big hall, an office, two bedrooms, two bathrooms, balconies.

The top floor (a mansard of 95 sq.m.) - a big hall with billiards, a laundry, a bathroom, a balcony.

From terraces of the villa and from the territory the tremendous view of the sea opens.

In the territory tehre is a wonderful garden, a parking.

Within walking distance there is all developed infrastructure.