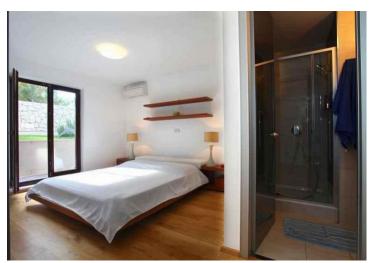

The villa consists of 3 apartments.

In the villa there are 6 bedrooms, 6 bathrooms, a storeroom, a gym, a laundry, a billiard on an attic.

Planning:

In the cellar (286 sq.m.) there are parking places for 6 cars, a storeroom, a gym.

The first floor - two apartments with a balcony and a terrace.

The second floor - a kitchen, a drawing room, a big hall, an office, two bedrooms, two bathrooms, balconies.

The top floor (a mansard of 95 sq.m.) - a big hall with billiards, a laundry, a bathroom, a balcony.