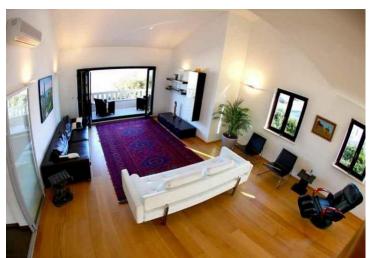

The first floor - two apartments with a balcony and a terrace.

The second floor - a kitchen, a drawing room, a big hall, an office, two bedrooms, two bathrooms, balconies.

The top floor (a mansard of 95 sq.m.) - a big hall with billiards, a laundry, a bathroom, a balcony.

From terraces of the villa and from the territory the tremendous view of the sea opens.

In the territory tehre is a wonderful garden, a parking.

Within walking distance there is all developed infrastructure.