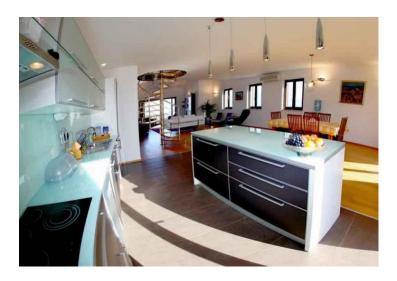

The first floor - two apartments with a balcony and a terrace.

The second floor - a kitchen, a drawing room, a big hall, an office, two bedrooms, two bathrooms, balconies.

The top floor (a mansard of 95 sq.m.) - a big hall with billiards, a laundry, a bathroom, a balcony.