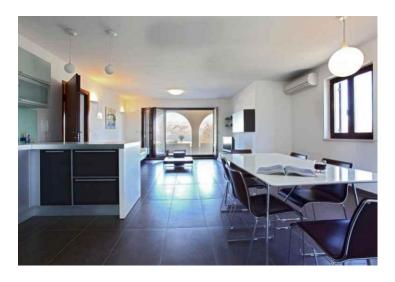

The first floor - two apartments with a balcony and a terrace.

The second floor - a kitchen, a drawing room, a big hall, an office, two bedrooms, two bathrooms, balconies.

The top floor (a mansard of 95 sq.m.) - a big hall with billiards, a laundry, a bathroom, a balcony.