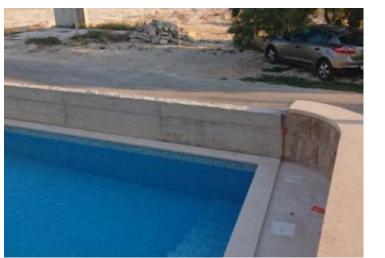

Waterfront villa with swimming pool! Just reconstructed and amended with swimming pool!

Magnificent three-storey villa on the first line of the sea.

The area of the villa - 746 sq.m.

The area of the land plot - 692 sq.m.

From terraces of the villa and from the territory the tremendous view of the sea opens.

In the territory tehre is a wonderful garden, a parking.

Within walking distance there is all developed infrastructure.