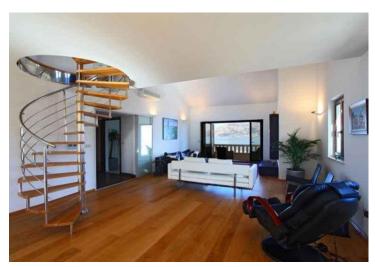

The first floor - two apartments with a balcony and a terrace.

The second floor - a kitchen, a drawing room, a big hall, an office, two bedrooms, two bathrooms, balconies.

The top floor (a mansard of 95 sq.m.) - a big hall with billiards, a laundry, a bathroom, a balcony.