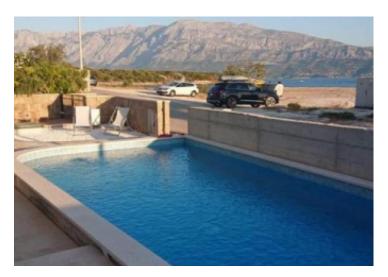

Waterfront villa with swimming pool! Just reconstructed and amended with swimming pool!

Magnificent three-storey villa on the first line of the sea.

The area of the villa - 746 sq.m.

The area of the land plot - 692 sq.m.

From terraces of the villa and from the territory the tremendous view of the sea opens.

In the territory tehre is a wonderful garden, a parking.

Within walking distance there is all developed infrastructure.