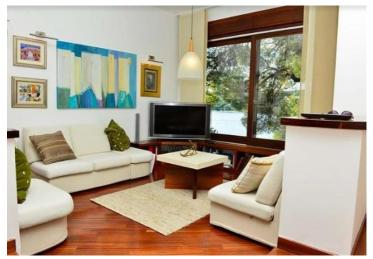

The villa area is 300 m2.

Huge for Croatia land plot with a garden and a swimming pool - 4363 m2 (!!!). The villa is fully equipped and furnished. There is a beautiful view of the sea opening from the windows and terraces of villa! The villa is located above the road along the sea in Lozica-Mokosica area.

Nearby - almost a private pier for a yacht.

Lower level: living room with dining and kitchen area, bathroom, terrace. Middle level: three bedrooms and two bathrooms, terrace. Upper level: independent apartment for guests (with separate access to the garden) in the bedroom, bathroom, living room, kitchen, terrace.