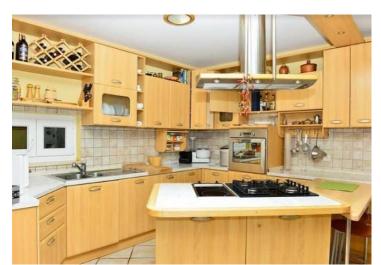

The villa area is 300 m2.

Huge for Croatia land plot with a garden and a swimming pool - 4363 m2 (!!!). The villa is fully equipped and furnished. There is a beautiful view of the sea opening from the windows and terraces of villa! The villa is located above the road along the sea in Lozica-Mokosica area.