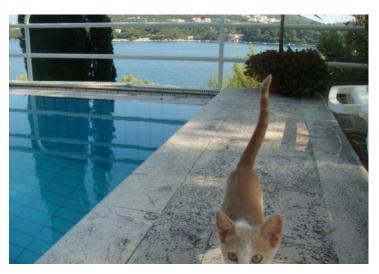

The villa area is 300 m2.

Huge for Croatia land plot with a garden and a swimming pool - 4363 m2 (!!!). The villa is fully equipped and furnished. There is a beautiful view of the sea opening from the windows and terraces of villa! The villa is located above the road along the sea in Lozica-Mokosica area.