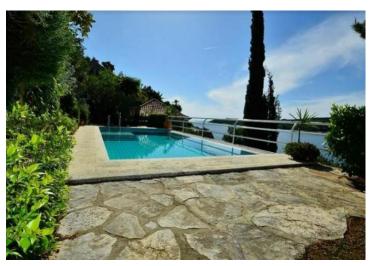

The villa area is 300 m2.

Huge for Croatia land plot with a garden and a swimming pool - 4363 m2 (!!!). The villa is fully equipped and furnished. There is a beautiful view of the sea opening from the windows and terraces of villa! The villa is located above the road along the sea in Lozica-Mokosica area.

Nearby - almost a private pier for a yacht.

Lower level: living room with dining and kitchen area, bathroom, terrace. Middle level: three bedrooms and two bathrooms, terrace. Upper level: independent apartment for guests (with separate access to the garden) in the bedroom, bathroom, living room, kitchen, terrace.