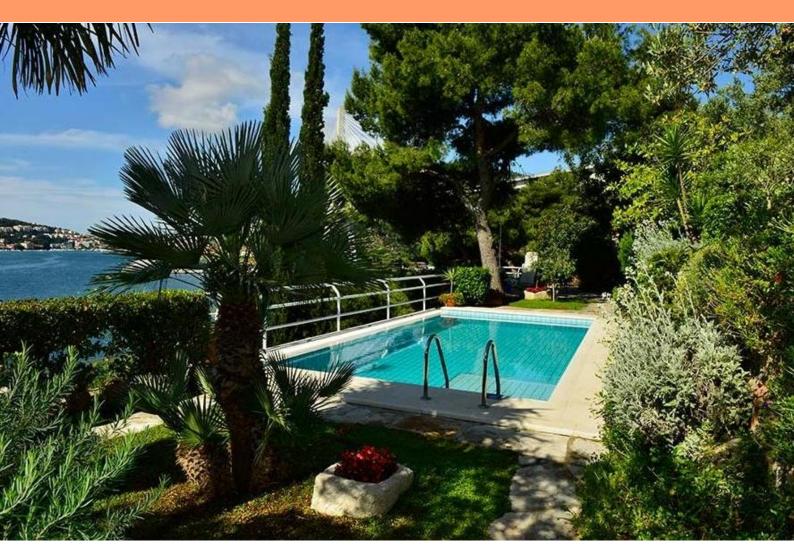

# The price has been reduced from 3.5 million euros to 2.3 million euros! HOT OFFER!

A unique luxury villa with a swimming pool on the FIRST LINE of the SEA in the vicinity of Dubrovnik abounding by millionaires!

The villa area is 300 m2.

Huge for Croatia land plot with a garden and a swimming pool - 4363 m2 (!!!). The villa is fully equipped and furnished. There is a beautiful view of the sea opening from the windows and terraces of villa! The villa is located above the road along the sea in Lozica-Mokosica area.

Villa is of traditional Dalmatian architecture - with stone facades and red-tiled roof - hidden within Mediterranean greenery.