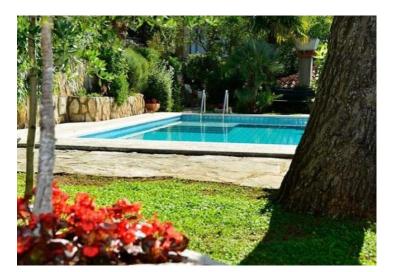

The villa area is 300 m2.

Huge for Croatia land plot with a garden and a swimming pool - 4363 m2 (!!!). The villa is fully equipped and furnished. There is a beautiful view of the sea opening from the windows and terraces of villa! The villa is located above the road along the sea in Lozica-Mokosica area.

Villa is of traditional Dalmatian architecture - with stone facades and red-tiled roof - hidden within Mediterranean greenery.