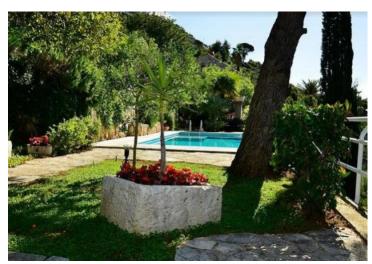

The villa area is 300 m2.

Huge for Croatia land plot with a garden and a swimming pool - 4363 m2 (!!!). The villa is fully equipped and furnished. There is a beautiful view of the sea opening from the windows and terraces of villa! The villa is located above the road along the sea in Lozica-Mokosica area.

Villa is of traditional Dalmatian architecture - with stone facades and red-tiled roof - hidden within Mediterranean greenery.