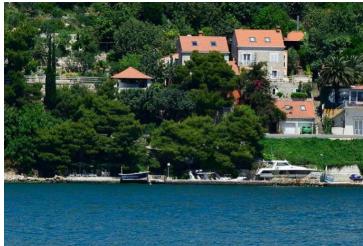

Nearby - almost a private pier for a yacht.

Lower level: living room with dining and kitchen area, bathroom, terrace. Middle level: three bedrooms and two bathrooms, terrace. Upper level: independent apartment for guests (with separate access to the garden) in the bedroom, bathroom, living room, kitchen, terrace.

Villa is of traditional Dalmatian architecture - with stone facades and red-tiled roof - hidden within Mediterranean greenery.