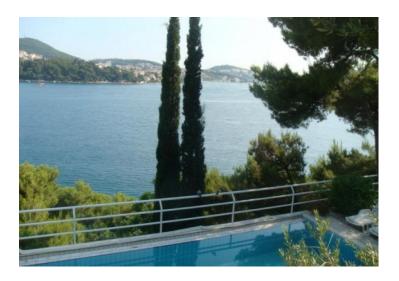

The villa area is 300 m2.

Huge for Croatia land plot with a garden and a swimming pool - 4363 m2 (!!!). The villa is fully equipped and furnished. There is a beautiful view of the sea opening from the windows and terraces of villa! The villa is located above the road along the sea in Lozica-Mokosica area.

Nearby - almost a private pier for a yacht.

Lower level: living room with dining and kitchen area, bathroom, terrace. Middle level: three bedrooms and two bathrooms, terrace. Upper level: independent apartment for guests (with separate access to the garden) in the bedroom, bathroom, living room, kitchen, terrace.