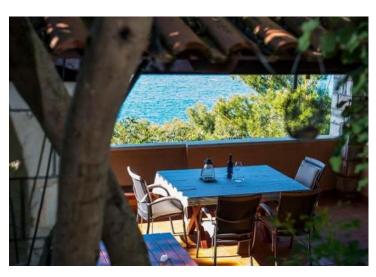

The villa area is 300 m2.

Huge for Croatia land plot with a garden and a swimming pool - 4363 m2 (!!!). The villa is fully equipped and furnished. There is a beautiful view of the sea opening from the windows and terraces of villa! The villa is located above the road along the sea in Lozica-Mokosica area.

Nearby - almost a private pier for a yacht.

Lower level: living room with dining and kitchen area, bathroom, terrace. Middle level: three bedrooms and two bathrooms, terrace. Upper level: independent apartment for guests (with separate access to the garden) in the bedroom, bathroom, living room, kitchen, terrace.