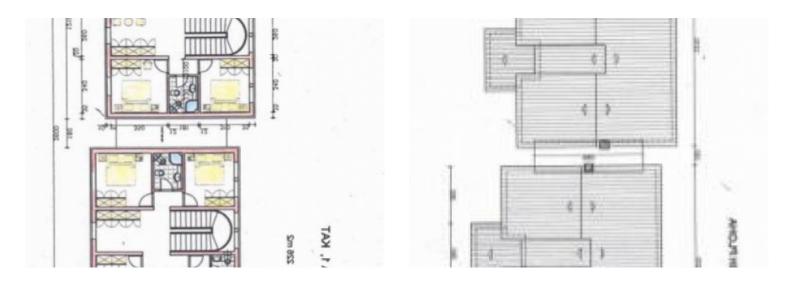

The area of urbanized land - 1600 m2.

It is possible to construct an attached double villa (there is a project) or other structures. You can increase the size of plot by purchasing surrounding land.

Excellent sea view characteristics. One of the best beaches in Croatia. Exclusive position - surrounded by luxury villas.