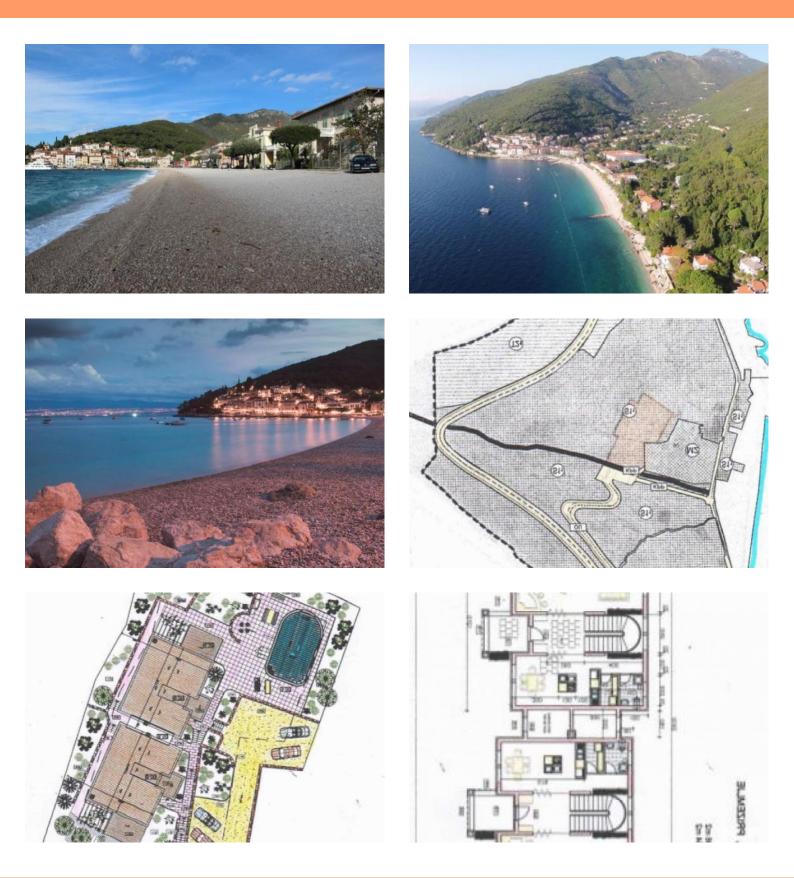

## Land plot Moscenicka Draga, Kvarner

| Ref             | RE-AB-P-30        |
|-----------------|-------------------|
| Туре            | Land plot         |
| Region          | Kvarner > Opatija |
| Location        | Moscenicka Draga  |
| Distance to sea | 50 m              |
| Plot size       | 1600 sqm          |
| Price           | € 750 000         |

Tel: +385 91 357 3071 Viber, Whatsapp adrionikainfo@gmail.com www.adrionika.com

Magnificent building plot in 50 meters of fantastic pebble beach in Mosenichka Draga - unique opportunity for villa constuction!

The area of urbanized land - 1600 m2.

It is possible to construct an attached double villa (there is a project) or other structures. You can increase the size of plot by purchasing surrounding land.

Excellent sea view characteristics. One of the best beaches in Croatia. Exclusive position - surrounded by luxury villas.