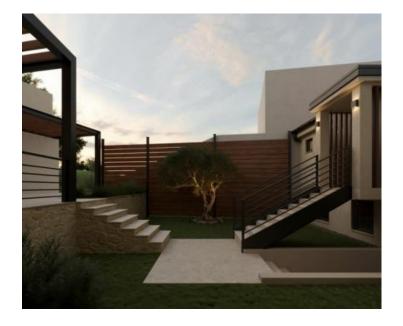

This newer apartment consists of an open space living room with a kitchen and dining room, three spacious bedrooms, a large bathroom with a toilet, a smaller bathroom with a toilet and a storage room. Additional value is provided by a spacious garden of 96 m<sup>2</sup>, a covered terrace and an additional space of 9 m<sup>2</sup>. It is worth to mention a grand loggia that stretches the entire length of the apartment, with preparation for an outdoor jacuzzi, while the glass railing allows for an unobstructed panoramic sea view. Access to the loggia is provided from two bedrooms and the living room.

This is a rare opportunity to purchase a property with a garden, parking and spectacular sea views, in a good location close to the center and public transport.

Overall additional expenses borne by the Buyer of real estate in Croatia are around 7% of property cost in total, which includes: property transfer tax (3% of property value), agency/brokerage commission (3%+VAT on commission), advocate fee (cca 1%), notary fee, court registration fee and official certified translation expenses. Agency/brokerage agreement is signed prior to visiting properties.