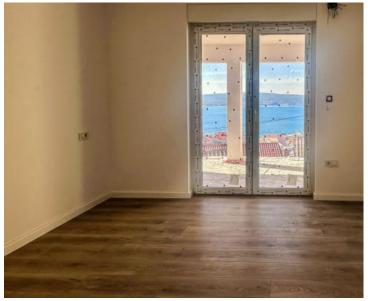

Luxurious apartment with a garden, a loggia and a panoramic sea view in Crikvenica, 800 meters from the centre and the beach!

We are selling a luxuriously furnished apartment of 110 m<sup>2</sup>, located in a house with two apartments. In addition to offering peace and privacy, the property is well connected to the city – in the immediate vicinity there are public transport stations and all the key amenities needed for a comfortable life.

This newer apartment consists of an open space living room with a kitchen and dining room, three spacious bedrooms, a large bathroom with a toilet, a smaller bathroom with a toilet and a storage room. Additional value is provided by a spacious garden of 96 m<sup>2</sup>, a covered terrace and an additional space of 9 m<sup>2</sup>. It is worth to mention a grand loggia that stretches the entire length of the apartment, with preparation for an outdoor jacuzzi, while the glass railing allows for an unobstructed panoramic sea view. Access to the loggia is provided from two bedrooms and the living room.