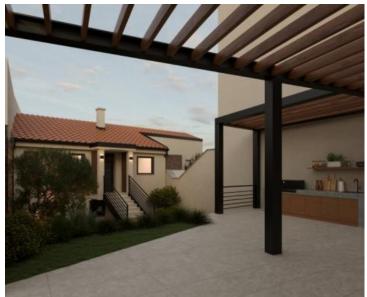

This newer apartment consists of an open space living room with a kitchen and dining room, three spacious bedrooms, a large bathroom with a toilet, a smaller bathroom with a toilet and a storage room. Additional value is provided by a spacious garden of 96 m<sup>2</sup>, a covered terrace and an additional space of 9 m<sup>2</sup>. It is worth to mention a grand loggia that stretches the entire length of the apartment, with preparation for an outdoor jacuzzi, while the glass railing allows for an unobstructed panoramic sea view. Access to the loggia is provided from two bedrooms and the living room.

This is a rare opportunity to purchase a property with a garden, parking and spectacular sea views, in a good location close to the center and public transport.

Overall additional expenses borne by the Buyer of real estate in Croatia are around 7% of property cost in total, which includes: property transfer tax (3% of property value), agency/brokerage commission (3%+VAT on commission), advocate fee (cca 1%), notary fee, court registration fee and official certified translation expenses. Agency/brokerage agreement is signed prior to visiting properties.