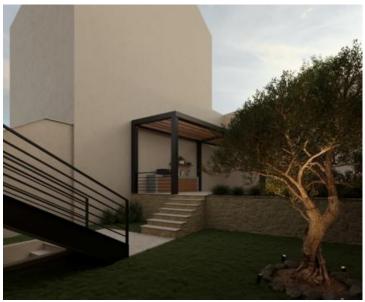

This newer apartment consists of an open space living room with a kitchen and dining room, three spacious bedrooms, a large bathroom with a toilet, a smaller bathroom with a toilet and a storage room. Additional value is provided by a spacious garden of 96 m<sup>2</sup>, a covered terrace and an additional space of 9 m<sup>2</sup>. It is worth to mention a grand loggia that stretches the entire length of the apartment, with preparation for an outdoor jacuzzi, while the glass railing allows for an unobstructed panoramic sea view. Access to the loggia is provided from two bedrooms and the living room.

This is a rare opportunity to purchase a property with a garden, parking and spectacular sea views, in a good location close to the center and public transport.

Overall additional expenses borne by the Buyer of real estate in Croatia are around 7% of property cost in total, which includes: property transfer tax (3% of property value), agency/brokerage commission (3%+VAT on commission), advocate fee (cca 1%), notary fee, court registration fee and official certified translation expenses. Agency/brokerage agreement is signed prior to visiting properties.