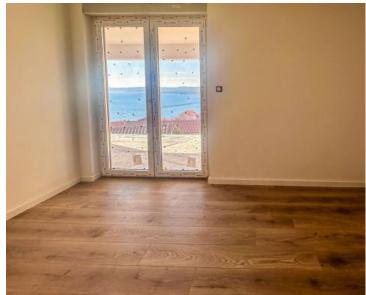

Luxurious apartment with a garden, a loggia and a panoramic sea view in Crikvenica, 800 meters from the centre and the beach!

We are selling a luxuriously furnished apartment of 110 m<sup>2</sup>, located in a house with two apartments. In addition to offering peace and privacy, the property is well connected to the city – in the immediate vicinity there are public transport stations and all the key amenities needed for a comfortable life.

This newer apartment consists of an open space living room with a kitchen and dining room, three spacious bedrooms, a large bathroom with a toilet, a smaller bathroom with a toilet and a storage room. Additional value is provided by a spacious garden of 96 m<sup>2</sup>, a covered terrace and an additional space of 9 m<sup>2</sup>. It is worth to mention a grand loggia that stretches the entire length of the apartment, with preparation for an outdoor jacuzzi, while the glass railing allows for an unobstructed panoramic sea view. Access to the loggia is provided from two bedrooms and the living room.