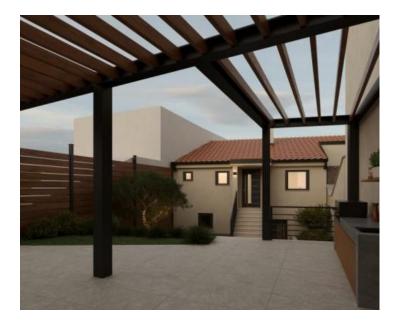

This newer apartment consists of an open space living room with a kitchen and dining room, three spacious bedrooms, a large bathroom with a toilet, a smaller bathroom with a toilet and a storage room. Additional value is provided by a spacious garden of 96 m<sup>2</sup>, a covered terrace and an additional space of 9 m<sup>2</sup>. It is worth to mention a grand loggia that stretches the entire length of the apartment, with preparation for an outdoor jacuzzi, while the glass railing allows for an unobstructed panoramic sea view. Access to the loggia is provided from two bedrooms and the living room.

This is a rare opportunity to purchase a property with a garden, parking and spectacular sea views, in a good location close to the center and public transport.

Overall additional expenses borne by the Buyer of real estate in Croatia are around 7% of property cost in total, which includes: property transfer tax (3% of property value), agency/brokerage commission (3%+VAT on commission), advocate fee (cca 1%), notary fee, court registration fee and official certified translation expenses. Agency/brokerage agreement is signed prior to visiting properties.