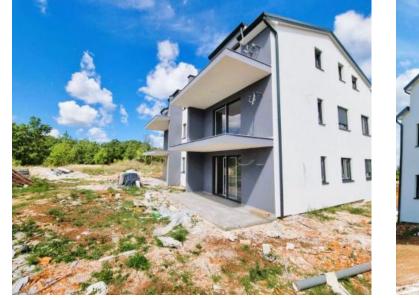

RE-U-24315 Apartment Istria > Porec Poreč No No 10000 m 69 sqm 2

No. of bathrooms Price

1 € 215 000

We are offering an apartment on the first floor of a residential building, located in a peaceful and idyllic area near Poreč, just 10 km from the sea.

This property combines **comfortable living** with excellent **investment potential**.

The apartment is spacious and thoughtfully designed, with a total area of **69 m**<sup>2</sup>. It features a **bright living room**, a practical **dining area**, a well-equipped **kitchen**, an elegant **bathroom**, and **two comfortable bedrooms**. The apartment also includes a **10.90 m**<sup>2</sup> **terrace** with a beautiful view of the surrounding nature, perfect for enjoying morning coffee or relaxing in the evening.

A **secured parking space** in front of the building adds convenience to daily life, while the modern **heating system**, featuring air conditioners that also provide cooling, along with **electric underfloor heating**, ensures comfort throughout the year.