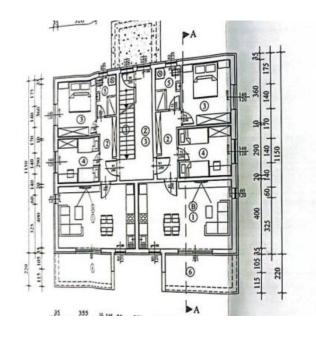

This property combines **comfortable living** with excellent **investment potential**.

The apartment is spacious and thoughtfully designed, with a total area of **69 m**<sup>2</sup>. It features a **bright living room**, a practical **dining area**, a well-equipped **kitchen**, an elegant **bathroom**, and **two comfortable bedrooms**. The apartment also includes a **10.90 m**<sup>2</sup> **terrace** with a beautiful view of the surrounding nature, perfect for enjoying morning coffee or relaxing in the evening.

The building, which contains only **five apartments**, offers a sense of intimacy and privacy, making it an ideal home for **families** and **couples** alike.

Overall additional expenses borne by the Buyer of real estate in Croatia are around 7% of property cost in total, which includes: property transfer tax (3% of property value), agency/brokerage commission (3%+VAT on commission), advocate fee (cca 1%), notary fee, court registration fee and official certified translation expenses. Agency/brokerage agreement is signed prior to visiting properties.