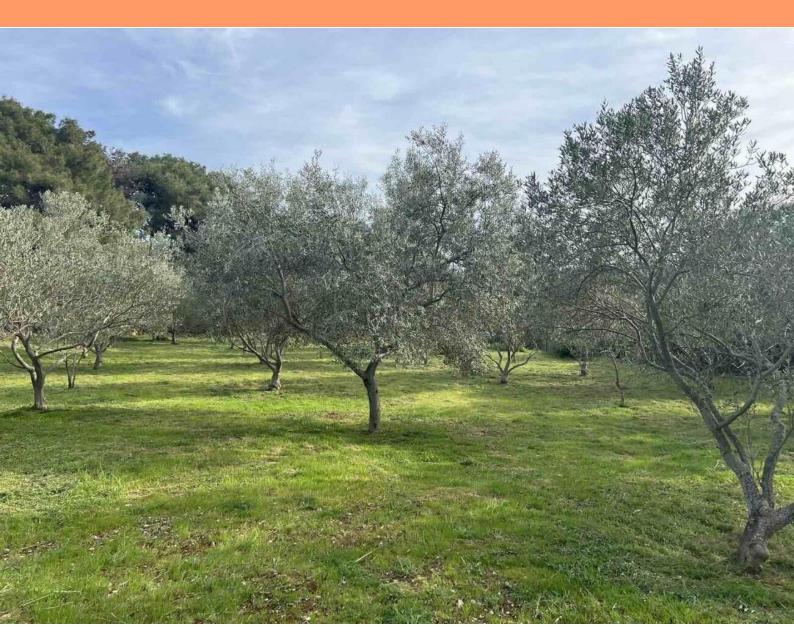

A 20-year-old olive grove is for sale on the island of Mali Lošinj, just 200 meters from the sea and the nearest bay. The property is easily accessible via a well-maintained gravel road leading from the main road.

It features 210 Oblica olive trees, each approximately 20 years old, along with essential utilities, including water and electricity connections.

The land is fully fenced with 2.5-meter-high iron posts and wire mesh, secured by large entrance gates. A septic system is in place, as the property includes a mobile home accommodating up to six people, a tool container, an outdoor kitchen, and a separate outdoor toilet.