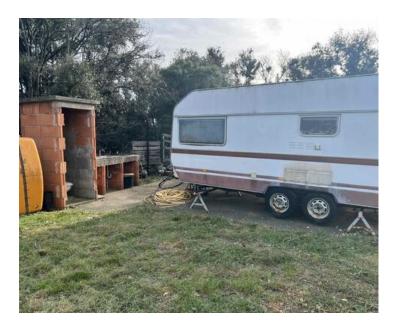

It features 210 Oblica olive trees, each approximately 20 years old, along with essential utilities, including water and electricity connections.

The land is fully fenced with 2.5-meter-high iron posts and wire mesh, secured by large entrance gates. A septic system is in place, as the property includes a mobile home accommodating up to six people, a tool container, an outdoor kitchen, and a separate outdoor toilet.