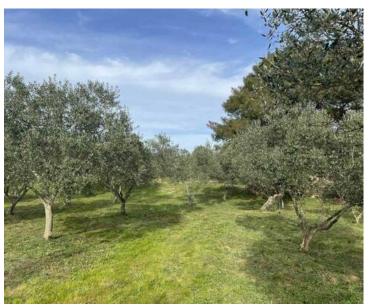

A 20-year-old olive grove is for sale on the island of Mali Lošinj, just 200 meters from the sea and the nearest bay. The property is easily accessible via a well-maintained gravel road leading from the main road.

It features 210 Oblica olive trees, each approximately 20 years old, along with essential utilities, including water and electricity connections.

The land is fully fenced with 2.5-meter-high iron posts and wire mesh, secured by large entrance gates. A septic system is in place, as the property includes a mobile home accommodating up to six people, a tool container, an outdoor kitchen, and a separate outdoor toilet.