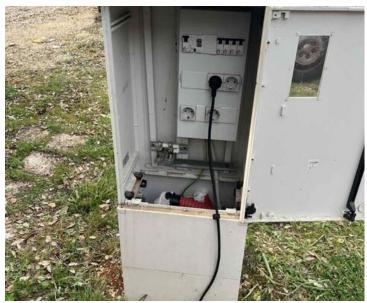

It features 210 Oblica olive trees, each approximately 20 years old, along with essential utilities, including water and electricity connections.

The land is fully fenced with 2.5-meter-high iron posts and wire mesh, secured by large entrance gates. A septic system is in place, as the property includes a mobile home accommodating up to six people, a tool container, an outdoor kitchen, and a separate outdoor toilet.