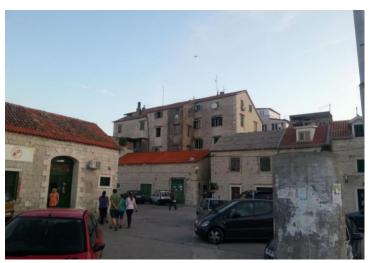

## Investment project Каштела, Dalmatia

Excellent investment object which can be turned both into boutique hotel, and into a complex of elite apartments.

The building is located in 50 m from a beach on one hand and in 50 m from a boat marine on the other hand and is prospective as a hotel, and as a complex of apartments for sale.

The building has the total area of 1800 sq.m. 1000 sq.m are free now, 800 sq.m are occupied by tenants that says that the building is in a state suitable for accommodation. There are all necessary public utilities. For 1,0 million eur it is possible to buy both parts of the building.