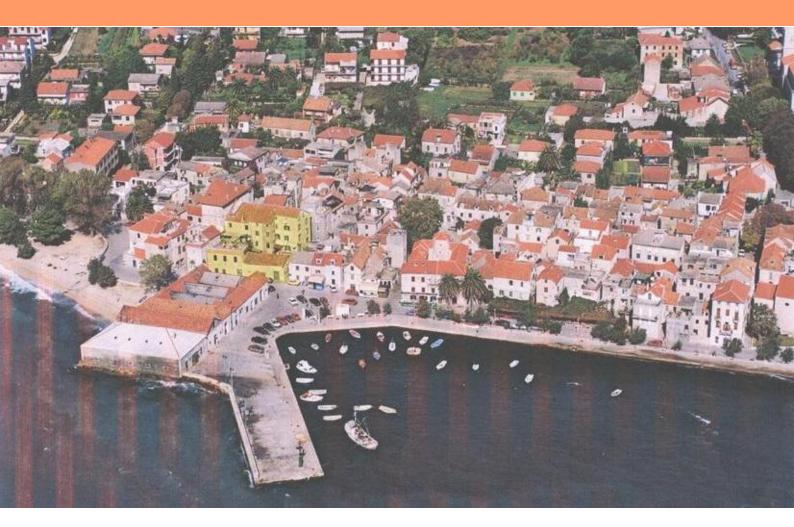

## Investment project Каштела, Dalmatia

Excellent investment object which can be turned both into boutique hotel, and into a complex of elite apartments.

The building is located in 50 m from a beach on one hand and in 50 m from a boat marine on the other hand and is prospective as a hotel, and as a complex of apartments for sale.

The building has the total area of 1800 sq.m. 1000 sq.m are free now, 800 sq.m are occupied by tenants that says that the building is in a state suitable for accommodation. There are all necessary public utilities. For 1,0 million eur it is possible to buy both parts of the building.