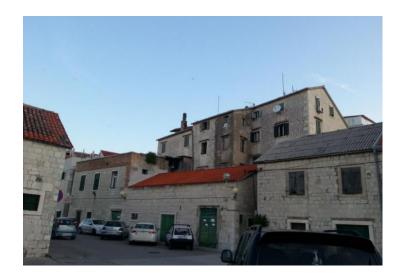

## Investment project Каштела, Dalmatia

Excellent investment object which can be turned both into boutique hotel, and into a complex of elite apartments.

The building is located in 50 m from a beach on one hand and in 50 m from a boat marine on the other hand and is prospective as a hotel, and as a complex of apartments for sale.

The building has the total area of 1800 sq.m. 1000 sq.m are free now, 800 sq.m are occupied by tenants that says that the building is in a state suitable for accommodation. There are all necessary public utilities. For 1,0 million eur it is possible to buy both parts of the building.