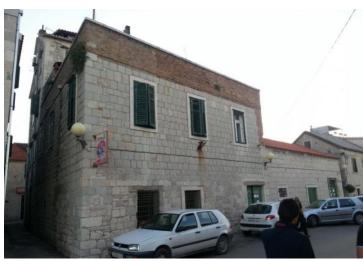

## Investment project Каштела, Dalmatia

Excellent investment object which can be turned both into boutique hotel, and into a complex of elite apartments.

The building is located in 50 m from a beach on one hand and in 50 m from a boat marine on the other hand and is prospective as a hotel, and as a complex of apartments for sale.

The building has the total area of 1800 sq.m. 1000 sq.m are free now, 800 sq.m are occupied by tenants that says that the building is in a state suitable for accommodation. There are all necessary public utilities. For 1,0 million eur it is possible to buy both parts of the building.