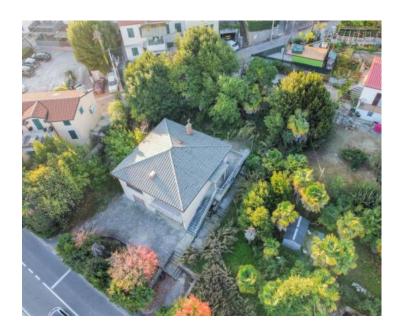

#### Historic House in the Heart of Opatija - 230m<sup>2</sup> on a 1,200m<sup>2</sup> Land Plot, Just 300m from the Sea!

This detached house, set in a prime central location, offers exceptional investment potential or an ideal setting for a comfortable family home.

#### **Property Highlights:**

- Two-story house with two spacious garages and storage on the ground floor.
- The upper floor features a 117m<sup>2</sup> three-bedroom apartment with ample living space.
- Stunning sea views and only a 300m walk to the Lungomare promenade and beach.
- Expansive 1,200m² plot, allowing for the construction of two additional buildings, making it a fantastic development opportunity.

A rare find in Opatija, this property combines an unbeatable location with great potential for renovation or expansion.

Overall additional expenses borne by the Buyer of real estate in Croatia are around 7% of property cost in total, which includes: property transfer tax (3% of property value), agency/brokerage commission (3%+VAT on commission), advocate fee (cca 1%), notary fee, court registration fee and official certified translation expenses. Agency/brokerage agreement is signed prior to visiting properties.