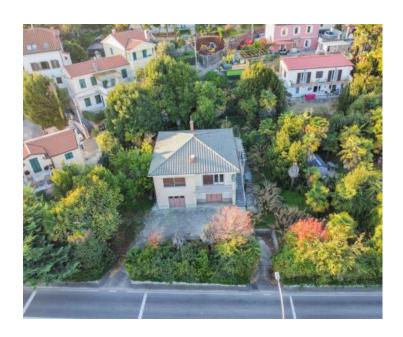

#### Historic House in the Heart of Opatija - 230m<sup>2</sup> on a 1,200m<sup>2</sup> Land Plot, Just 300m from the Sea!

This detached house, set in a prime central location, offers exceptional investment potential or an ideal setting for a comfortable family home.

#### **Property Highlights:**

- Two-story house with two spacious garages and storage on the ground floor.
- The upper floor features a 117m<sup>2</sup> three-bedroom apartment with ample living space.
- Stunning sea views and only a 300m walk to the Lungomare promenade and beach.
- Expansive 1,200m² plot, allowing for the construction of two additional buildings, making it a fantastic development opportunity.

A rare find in Opatija, this property combines an unbeatable location with great potential for renovation or expansion.

Overall additional expenses borne by the Buyer of real estate in Croatia are around 7% of property cost in total, which includes: property transfer tax (3% of property value), agency/brokerage commission (3%+VAT on commission), advocate fee (cca 1%), notary fee, court registration fee and official certified translation expenses. Agency/brokerage agreement is signed prior to visiting properties.