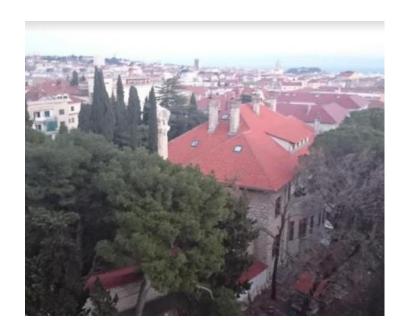

RefRE-LB10020TypeApartment

RegionDalmatia > Split

LocationSpinutDistance to sea250 mFloorspace110 sqm

No. of bedrooms 3 No. of bathrooms 1

**Price** € 260 000

Apartment in the center of Split in the sought-after area of Spinut with a wonderful panoramic sea view! A cast away from Marjan Park! Next to the stadium Poliud!

The area is 110 m2.

Three bedrooms, bathroom, toilet, three balconies, two storage rooms, living-dining room, kitchen. Repair is required.

Update of data from 04/06/2018

Overall additional expenses borne by the Buyer of real estate in Croatia are around 7% of property cost in total, which includes: property transfer tax (3% of property value), agency/brokerage commission (3%+VAT on commission), advocate fee (cca 1%), notary fee, court registration fee and official certified translation expenses. Agency/brokerage agreement is signed prior to visiting properties.