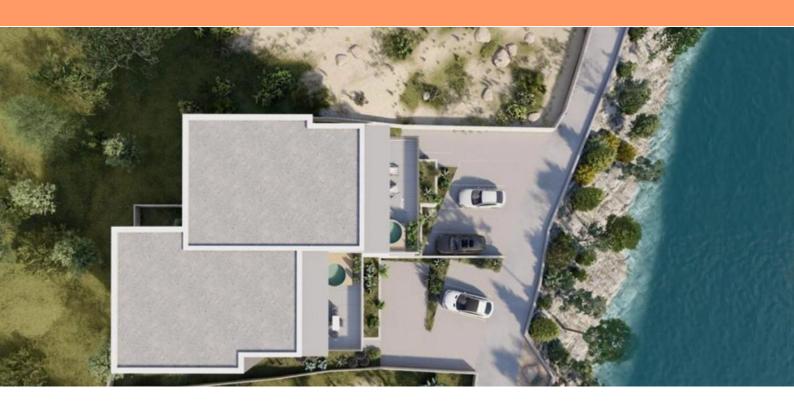

Ref RE-LB-IRO2479
Type Apartment

**Region** Dalmatia > Šibenik

**Location** Brodarica

Front lineYesSea viewNoDistance to sea10 mFloorspace94 sqm

No. of bedrooms 3 No. of bathrooms 2

**Price** € 392 957

Great new apartment on the 1st line to the sea in Brodarica!

The apartment elongs to a small residential complex, currently under cosntruction. This apartment is perfectly ideal for year-round living or as an investment for tourist renting, as all necessary amenities are in the immediate vicinity.

The apartment spans a total usable area of cca. 94 m2 and is located on the ground floor of the building. It consists of a hallway, a kitchen with a dining area and a living space in one unit, two bedrooms, and a bathroom. A partially covered terrace provides a space for relaxation, while a garden of 150 m2 and a parking space further enhance the comfort and functionality of this apartment.

Although the apartment does not have a direct sea view, its location in the first row to the sea offers complete luxury and comfort, making it an ideal space for vacation or living throughout the year. It is a perfect alternative to a house by the sea.