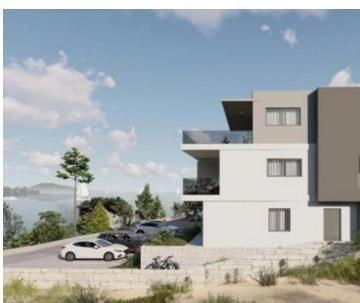

Ref RE-LB-IRO2479
Type Apartment

**Region** Dalmatia > Šibenik

**Location** Brodarica

Front lineYesSea viewNoDistance to sea10 mFloorspace94 sqm

No. of bedrooms 3 No. of bathrooms 2

**Price** € 392 957

Great new apartment on the 1st line to the sea in Brodarica!

The apartment elongs to a small residential complex, currently under cosntruction. This apartment is perfectly ideal for year-round living or as an investment for tourist renting, as all necessary amenities are in the immediate vicinity.

The apartment spans a total usable area of cca. 94 m2 and is located on the ground floor of the building. It consists of a hallway, a kitchen with a dining area and a living space in one unit, two bedrooms, and a bathroom. A partially covered terrace provides a space for relaxation, while a garden of 150 m2 and a parking space further enhance the comfort and functionality of this apartment.

Although the apartment does not have a direct sea view, its location in the first row to the sea offers complete luxury and comfort, making it an ideal space for vacation or living throughout the year. It is a perfect alternative to a house by the sea.