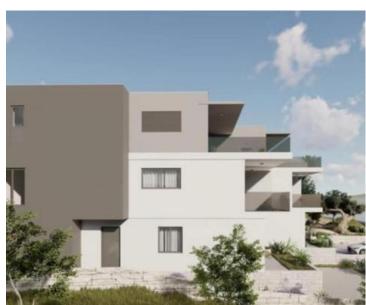

Ref RE-LB-IRO2479
Type Apartment

**Region** Dalmatia > Šibenik

**Location** Brodarica

Front lineYesSea viewNoDistance to sea10 mFloorspace94 sqm

No. of bedrooms 3 No. of bathrooms 2

**Price** € 392 957

Great new apartment on the 1st line to the sea in Brodarica!

The apartment elongs to a small residential complex, currently under cosntruction. This apartment is perfectly ideal for year-round living or as an investment for tourist renting, as all necessary amenities are in the immediate vicinity.

The apartment spans a total usable area of cca. 94 m2 and is located on the ground floor of the building. It consists of a hallway, a kitchen with a dining area and a living space in one unit, two bedrooms, and a bathroom. A partially covered terrace provides a space for relaxation, while a garden of 150 m2 and a parking space further enhance the comfort and functionality of this apartment.

Although the apartment does not have a direct sea view, its location in the first row to the sea offers complete luxury and comfort, making it an ideal space for vacation or living throughout the year. It is a perfect alternative to a house by the sea.