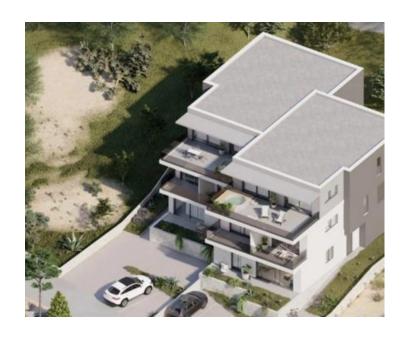

Ref RE-LB-IRO2479
Type Apartment

**Region** Dalmatia > Šibenik

**Location** Brodarica

Front lineYesSea viewNoDistance to sea10 mFloorspace94 sqm

No. of bedrooms 3 No. of bathrooms 2

**Price** € 392 957

Great new apartment on the 1st line to the sea in Brodarica!

The apartment elongs to a small residential complex, currently under cosntruction. This apartment is perfectly ideal for year-round living or as an investment for tourist renting, as all necessary amenities are in the immediate vicinity.

The apartment spans a total usable area of cca. 94 m2 and is located on the ground floor of the building. It consists of a hallway, a kitchen with a dining area and a living space in one unit, two bedrooms, and a bathroom. A partially covered terrace provides a space for relaxation, while a garden of 150 m2 and a parking space further enhance the comfort and functionality of this apartment.

Although the apartment does not have a direct sea view, its location in the first row to the sea offers complete luxury and comfort, making it an ideal space for vacation or living throughout the year. It is a perfect alternative to a house by the sea.