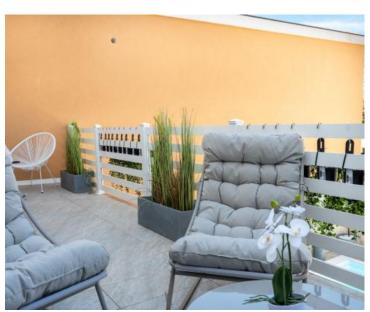

It is a newly renovated stone villetta of 150 m2 with a 20 m2 balcony.

The house is arranged over three levels.

On the ground floor there is a bathroom and laundry room, a living room with a kitchen and a dining room. The ground floor is modernly furnished and equipped, with an epoxy resin floor.

On the first floor there are 2 bedrooms and a bathroom. Each room has a balcony overlooking the pool. On the 2nd floor there is a gallery of 40m2, with two double beds.

The house is fully air-conditioned and has external and internal insulation. The yard is 60 m2 in size, and there is a swimming pool measuring 6x3m.

The property is categorized with 3 stars and has excellent occupancy during the summer season. The house is being sold fully furnished, so the new owner can move in and start a peaceful family life or continue the established tourist rental business without additional investment.