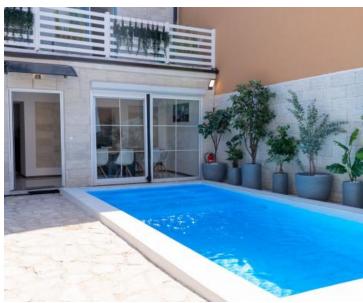

On the first floor there are 2 bedrooms and a bathroom. Each room has a balcony overlooking the pool. On the 2nd floor there is a gallery of 40m2, with two double beds.

The house is fully air-conditioned and has external and internal insulation. The yard is 60 m2 in size, and there is a swimming pool measuring 6x3m.