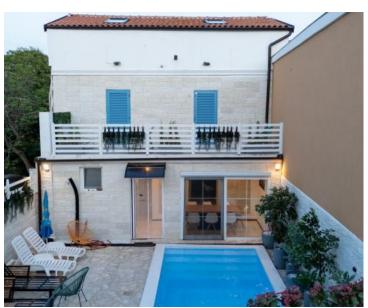

**Ref** RE-U-38968

**Type** Villa

**Region** Istria > Poreč

LocationPorečFront lineNoSea viewNo

**Distance to sea** 5000 m **Floorspace** 150 sqm

No. of bedrooms 3
No. of bathrooms 1

**Price** € 365 000

Newly renovated stone house with swimming pool in Porec area, 5 km from the sea!

It is a newly renovated stone villetta of 150 m2 with a 20 m2 balcony.

The house is arranged over three levels.

On the ground floor there is a bathroom and laundry room, a living room with a kitchen and a dining room. The ground floor is modernly furnished and equipped, with an epoxy resin floor.

On the first floor there are 2 bedrooms and a bathroom. Each room has a balcony overlooking the pool. On the 2nd floor there is a gallery of 40m2, with two double beds.

The house is fully air-conditioned and has external and internal insulation. The yard is 60 m2 in size, and there is a swimming pool measuring 6x3m.

The property is categorized with 3 stars and has excellent occupancy during the summer season. The house is being sold fully furnished, so the new owner can move in and start a peaceful family life or continue the established tourist rental business without additional investment.