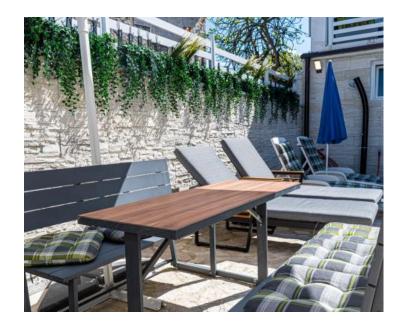

It is a newly renovated stone villetta of 150 m2 with a 20 m2 balcony.

The house is arranged over three levels.

On the ground floor there is a bathroom and laundry room, a living room with a kitchen and a dining room. The ground floor is modernly furnished and equipped, with an epoxy resin floor.

On the first floor there are 2 bedrooms and a bathroom. Each room has a balcony overlooking the pool. On the 2nd floor there is a gallery of 40m2, with two double beds.

The house is fully air-conditioned and has external and internal insulation. The yard is 60 m2 in size, and there is a swimming pool measuring 6x3m.

The property is categorized with 3 stars and has excellent occupancy during the summer season. The house is being sold fully furnished, so the new owner can move in and start a peaceful family life or continue the established tourist rental business without additional investment.