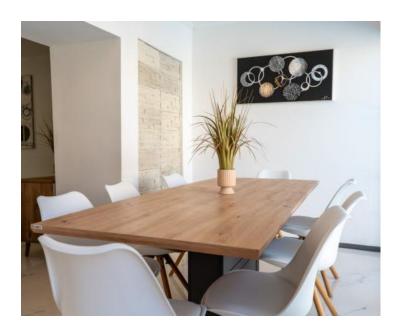

It is a newly renovated stone villetta of 150 m2 with a 20 m2 balcony.

The house is arranged over three levels.

On the ground floor there is a bathroom and laundry room, a living room with a kitchen and a dining room. The ground floor is modernly furnished and equipped, with an epoxy resin floor.