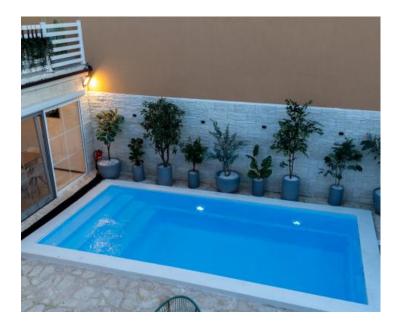

On the first floor there are 2 bedrooms and a bathroom. Each room has a balcony overlooking the pool. On the 2nd floor there is a gallery of 40m2, with two double beds.

The house is fully air-conditioned and has external and internal insulation. The yard is 60 m2 in size, and there is a swimming pool measuring 6x3m.