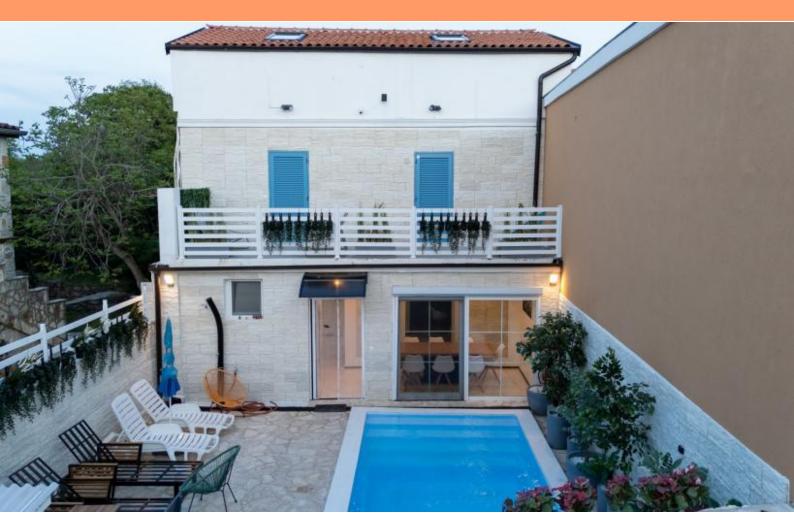

**Ref** RE-U-38968

**Type** Villa

**Region** Istria > Poreč

LocationPorečFront lineNoSea viewNo

**Distance to sea** 5000 m **Floorspace** 150 sqm

No. of bedrooms 3
No. of bathrooms 1

**Price** € 365 000

Newly renovated stone house with swimming pool in Porec area, 5 km from the sea!

It is a newly renovated stone villetta of 150 m2 with a 20 m2 balcony.

The house is arranged over three levels.

On the ground floor there is a bathroom and laundry room, a living room with a kitchen and a dining room. The ground floor is modernly furnished and equipped, with an epoxy resin floor.

On the first floor there are 2 bedrooms and a bathroom. Each room has a balcony overlooking the pool. On the 2nd floor there is a gallery of 40m2, with two double beds.

The house is fully air-conditioned and has external and internal insulation. The yard is 60 m2 in size, and there is a swimming pool measuring 6x3m.

The property is categorized with 3 stars and has excellent occupancy during the summer season. The house is being sold fully furnished, so the new owner can move in and start a peaceful family life or continue the established tourist rental business without additional investment.