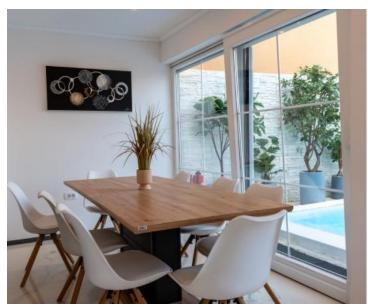

On the first floor there are 2 bedrooms and a bathroom. Each room has a balcony overlooking the pool. On the 2nd floor there is a gallery of 40m2, with two double beds.

The house is fully air-conditioned and has external and internal insulation. The yard is 60 m2 in size, and there is a swimming pool measuring 6x3m.