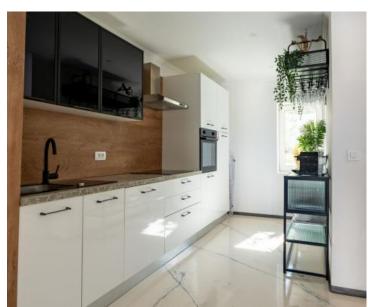

It is a newly renovated stone villetta of 150 m2 with a 20 m2 balcony.

The house is arranged over three levels.

On the ground floor there is a bathroom and laundry room, a living room with a kitchen and a dining room. The ground floor is modernly furnished and equipped, with an epoxy resin floor.