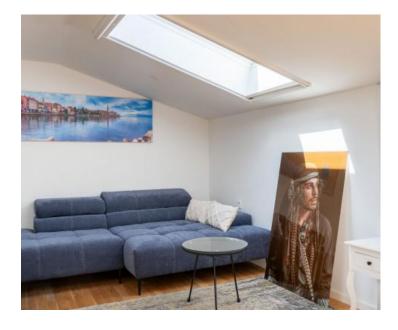

On the first floor there are 2 bedrooms and a bathroom. Each room has a balcony overlooking the pool. On the 2nd floor there is a gallery of 40m2, with two double beds.

The house is fully air-conditioned and has external and internal insulation. The yard is 60 m2 in size, and there is a swimming pool measuring 6x3m.