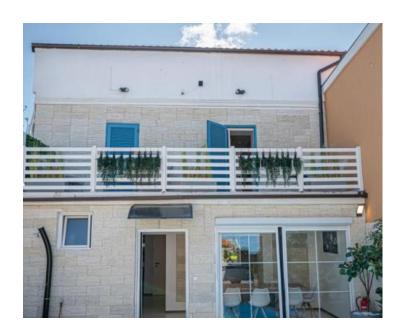

It is a newly renovated stone villetta of 150 m2 with a 20 m2 balcony.

The house is arranged over three levels.

On the ground floor there is a bathroom and laundry room, a living room with a kitchen and a dining room. The ground floor is modernly furnished and equipped, with an epoxy resin floor.

On the first floor there are 2 bedrooms and a bathroom. Each room has a balcony overlooking the pool. On the 2nd floor there is a gallery of 40m2, with two double beds.

The house is fully air-conditioned and has external and internal insulation. The yard is 60 m2 in size, and there is a swimming pool measuring 6x3m.