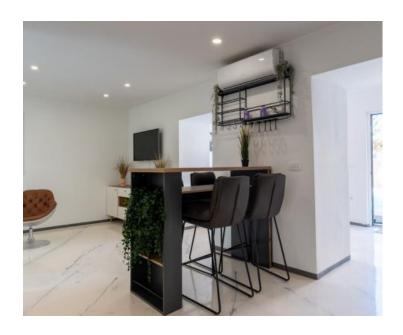

It is a newly renovated stone villetta of 150 m2 with a 20 m2 balcony.

The house is arranged over three levels.

On the ground floor there is a bathroom and laundry room, a living room with a kitchen and a dining room. The ground floor is modernly furnished and equipped, with an epoxy resin floor.