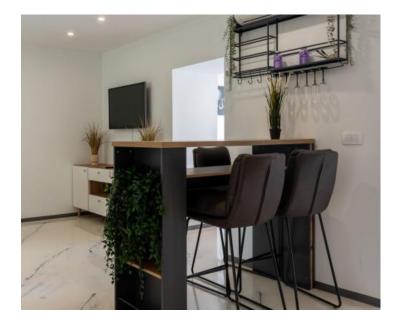

It is a newly renovated stone villetta of 150 m2 with a 20 m2 balcony.

The house is arranged over three levels.

On the ground floor there is a bathroom and laundry room, a living room with a kitchen and a dining room. The ground floor is modernly furnished and equipped, with an epoxy resin floor.