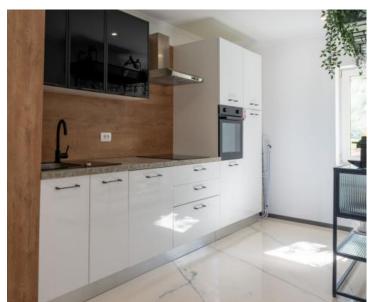

It is a newly renovated stone villetta of 150 m2 with a 20 m2 balcony.

The house is arranged over three levels.

On the ground floor there is a bathroom and laundry room, a living room with a kitchen and a dining room. The ground floor is modernly furnished and equipped, with an epoxy resin floor.