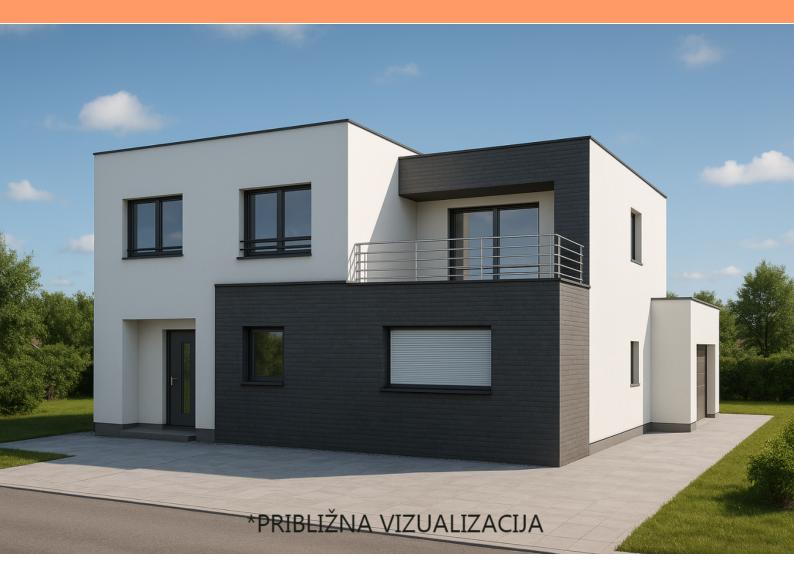

Land plot of 620 sq.m. is urbanized and has got building permit for luxury villa.

Designed house: detached, ground floor + 1 level, impenetrable roof.

Gross area: approx. 200 m<sup>2</sup> (outlined floor plan: 14.60 x 9.80 m).

Ground floor content: hallway, bathroom, storage room, bedroom, kitchen with dining room and living room, exit to covered terrace.

First floor: three bedrooms, two bathrooms, hallway, storage room and two covered terraces.

Swimming pool: irregular shape with max. dimensions  $6.0 \times 5.05 \text{ m}$ .

Modern design: bright facade, stone or wood details.

Quality construction: reinforced concrete structure, ETICS facade system, PVC joinery with insulated glass .

Planned heating/cooling: air conditioning (split system), possibility of biomass stove .

Natural lighting and ventilation in all rooms .

This land represents an excellent opportunity for the realization of a top-notch project with already prepared documentation.