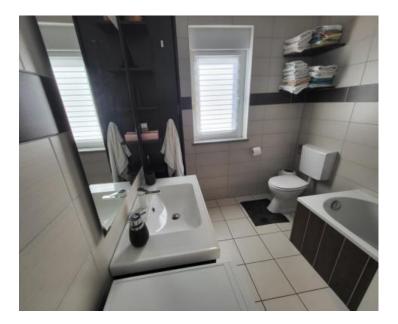

The apartment consists of an entrance hall, two bedrooms, bathroom, pantry, living room with kitchen and dining room, and a terrace.

The apartment is heated by a pellet stove, and an air conditioner is installed for cooling.