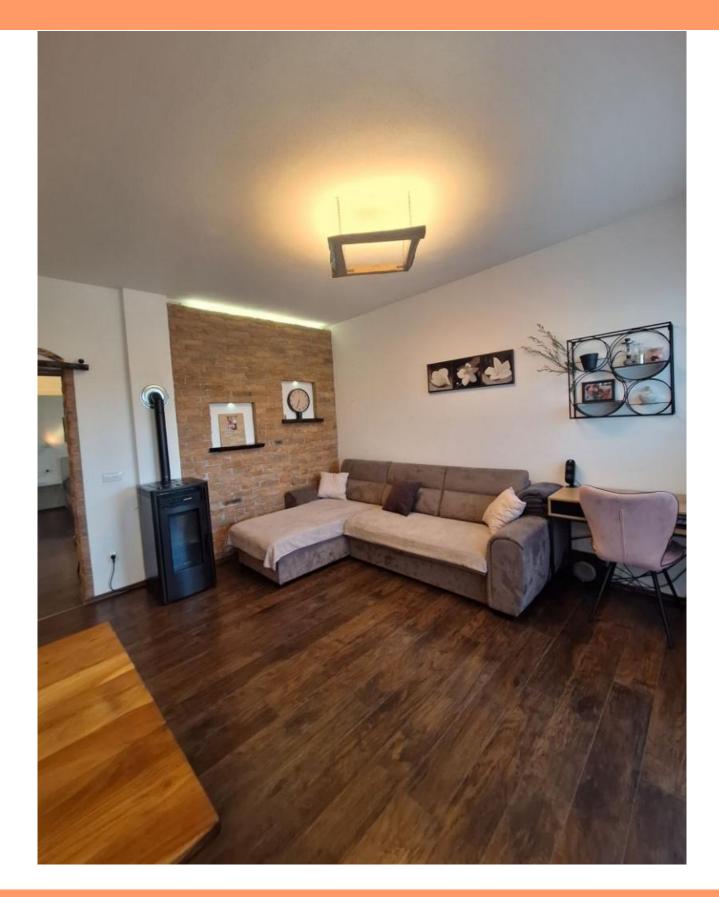

The apartment consists of an entrance hall, two bedrooms, bathroom, pantry, living room with kitchen and dining room, and a terrace.

The apartment is heated by a pellet stove, and an air conditioner is installed for cooling.

The apartment also has a garage and a storage room in the basement and a parking space in front of the building.

The apartment is fully furnished and ready to move in immediately.

Ownership and all documentation in order.