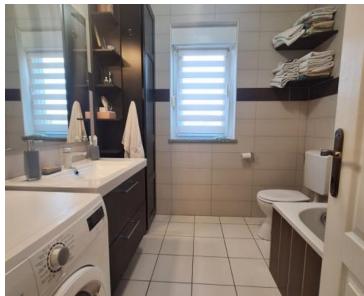

The apartment consists of an entrance hall, two bedrooms, bathroom, pantry, living room with kitchen and dining room, and a terrace.

The apartment is heated by a pellet stove, and an air conditioner is installed for cooling.