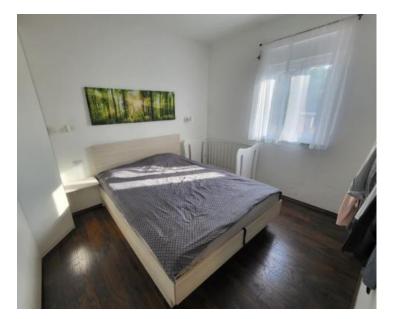

The apartment consists of an entrance hall, two bedrooms, bathroom, pantry, living room with kitchen and dining room, and a terrace.

The apartment is heated by a pellet stove, and an air conditioner is installed for cooling.