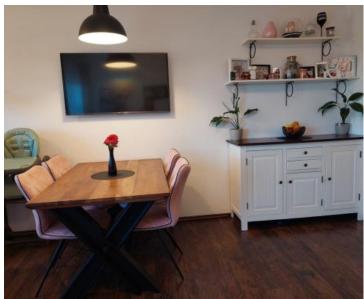

The apartment consists of an entrance hall, two bedrooms, bathroom, pantry, living room with kitchen and dining room, and a terrace.

The apartment is heated by a pellet stove, and an air conditioner is installed for cooling.

The apartment also has a garage and a storage room in the basement and a parking space in front of the building.

The apartment is fully furnished and ready to move in immediately.

Ownership and all documentation in order.