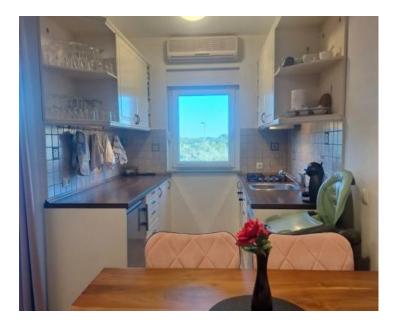

The apartment consists of an entrance hall, two bedrooms, bathroom, pantry, living room with kitchen and dining room, and a terrace.

The apartment is heated by a pellet stove, and an air conditioner is installed for cooling.

The apartment also has a garage and a storage room in the basement and a parking space in front of the building.

The apartment is fully furnished and ready to move in immediately.

Ownership and all documentation in order.