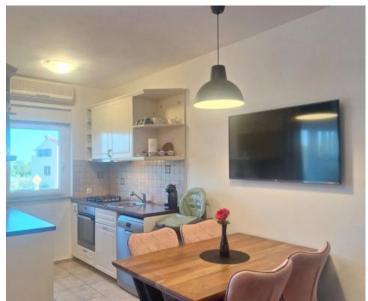

The apartment consists of an entrance hall, two bedrooms, bathroom, pantry, living room with kitchen and dining room, and a terrace.

The apartment is heated by a pellet stove, and an air conditioner is installed for cooling.

The apartment also has a garage and a storage room in the basement and a parking space in front of the building.

The apartment is fully furnished and ready to move in immediately.

Ownership and all documentation in order.