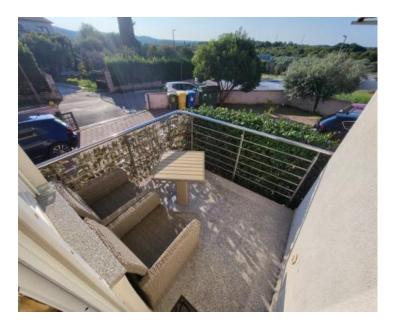

The apartment consists of an entrance hall, two bedrooms, bathroom, pantry, living room with kitchen and dining room, and a terrace.

The apartment is heated by a pellet stove, and an air conditioner is installed for cooling.