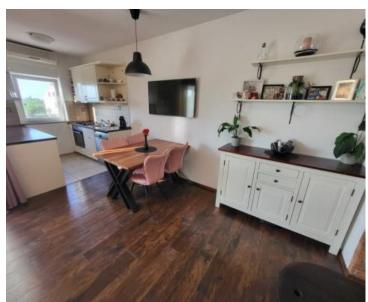

The apartment consists of an entrance hall, two bedrooms, bathroom, pantry, living room with kitchen and dining room, and a terrace.

The apartment is heated by a pellet stove, and an air conditioner is installed for cooling.