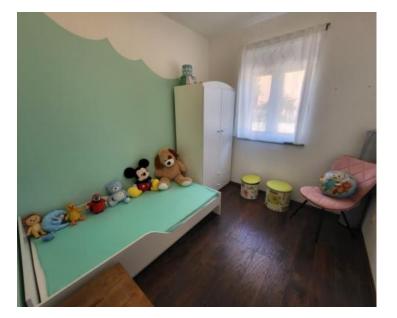

The apartment consists of an entrance hall, two bedrooms, bathroom, pantry, living room with kitchen and dining room, and a terrace.

The apartment is heated by a pellet stove, and an air conditioner is installed for cooling.