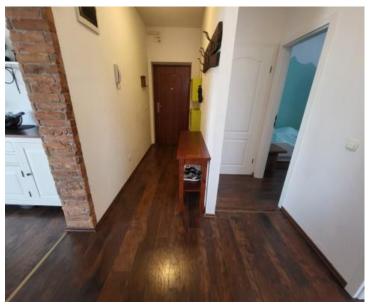

The apartment consists of an entrance hall, two bedrooms, bathroom, pantry, living room with kitchen and dining room, and a terrace.

The apartment is heated by a pellet stove, and an air conditioner is installed for cooling.