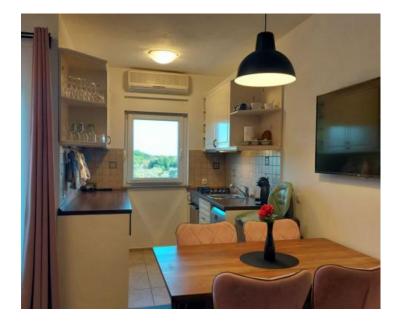

The apartment consists of an entrance hall, two bedrooms, bathroom, pantry, living room with kitchen and dining room, and a terrace.

The apartment is heated by a pellet stove, and an air conditioner is installed for cooling.

The apartment also has a garage and a storage room in the basement and a parking space in front of the building.

The apartment is fully furnished and ready to move in immediately.

Ownership and all documentation in order.