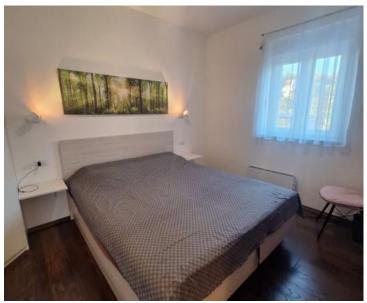

The apartment consists of an entrance hall, two bedrooms, bathroom, pantry, living room with kitchen and dining room, and a terrace.

The apartment is heated by a pellet stove, and an air conditioner is installed for cooling.