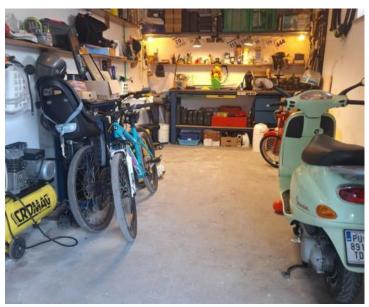

The apartment also has a garage and a storage room in the basement and a parking space in front of the building.

The apartment is fully furnished and ready to move in immediately.

Ownership and all documentation in order.