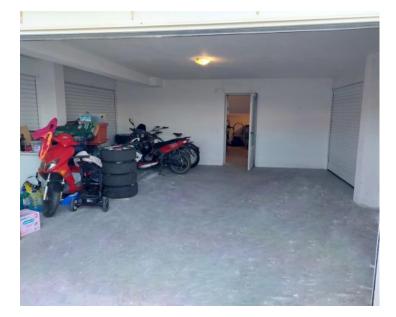

The apartment also has a garage and a storage room in the basement and a parking space in front of the building.

The apartment is fully furnished and ready to move in immediately.

Ownership and all documentation in order.