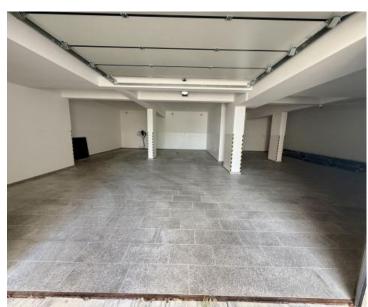

- covered terrace with usable area of 12.55 m2,
- loggia with usable area of 5.94 m2 and terrace with usable area of 17.81 m2,
- parking spaces in the garage GP4a with usable area of 18.93 m2 and GP4b with usable area of 27.09 m2,
- storage room S4 with usable area of 2.25 m2,
- terrace T4 with usable area of 51.55 m2,
- parking space P4 with usable area of 11.20 m2