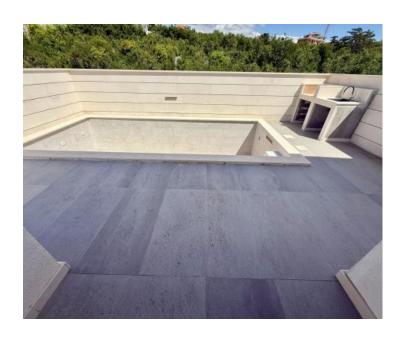

- covered terrace with usable area of 12.55 m2,
- loggia with usable area of 5.94 m2 and terrace with usable area of 17.81 m2,
- parking spaces in the garage GP4a with usable area of 18.93 m2 and GP4b with usable area of 27.09 m2,
- storage room S4 with usable area of 2.25 m2,
- terrace T4 with usable area of 51.55 m2,
- parking space P4 with usable area of 11.20 m2