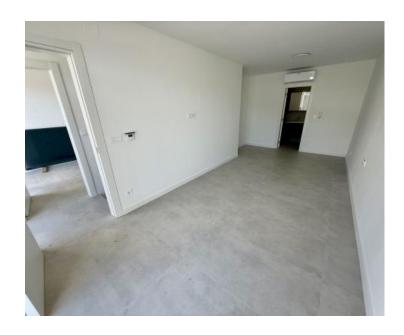

The apartment is located on the ground floor (1st floor) of a new building with a total of 4 apartments. Top quality construction and high level of equipment. Duplex apartment is spread over 2 levels consisting of a living room with kitchen and dining room, three bedrooms, three bathrooms, toilet and staircase, total usable area of 113.89 m2, to which the apartment belongs as secondary parts:

- covered terrace with usable area of 12.55 m2,
- loggia with usable area of 5.94 m2 and terrace with usable area of 17.81 m2,
- parking spaces in the garage GP4a with usable area of 18.93 m2 and GP4b with usable area of 27.09 m2,
- storage room S4 with usable area of 2.25 m2,
- terrace T4 with usable area of 51.55 m2,
- parking space P4 with usable area of 11.20 m2