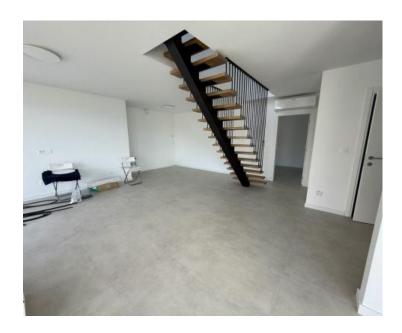

The apartment is located on the ground floor (1st floor) of a new building with a total of 4 apartments. Top quality construction and high level of equipment. Duplex apartment is spread over 2 levels consisting of a living room with kitchen and dining room, three bedrooms, three bathrooms, toilet and staircase, total usable area of 113.89 m2, to which the apartment belongs as secondary parts:

The property is being sold furnished (currently in the interior decoration phase).

Overall additional expenses borne by the Buyer of real estate in Croatia are around 7% of property cost in total, which includes: property transfer tax (3% of property value), agency/brokerage commission (3%+VAT on commission), advocate fee (cca 1%), notary fee, court registration fee and official certified translation expenses. Agency/brokerage agreement is signed prior to visiting properties.