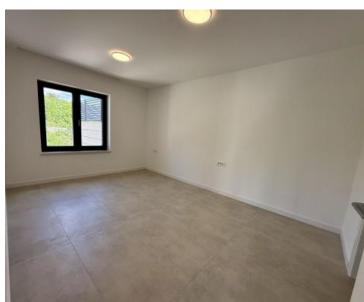

The apartment is located on the ground floor (1st floor) of a new building with a total of 4 apartments. Top quality construction and high level of equipment. Duplex apartment is spread over 2 levels consisting of a living room with kitchen and dining room, three bedrooms, three bathrooms, toilet and staircase, total usable area of 113.89 m2, to which the apartment belongs as secondary parts:

- covered terrace with usable area of 12.55 m2,
- loggia with usable area of 5.94 m2 and terrace with usable area of 17.81 m2,
- parking spaces in the garage GP4a with usable area of 18.93 m2 and GP4b with usable area of 27.09 m2,
- storage room S4 with usable area of 2.25 m2,
- terrace T4 with usable area of 51.55 m2,
- parking space P4 with usable area of 11.20 m2