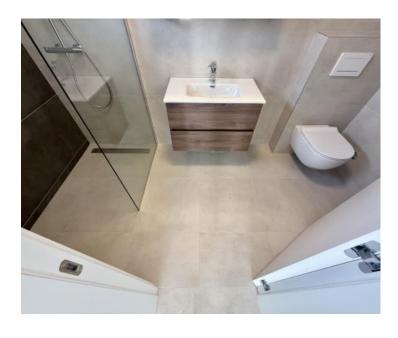

The apartment is located on the ground floor (1st floor) of a new building with a total of 4 apartments. Top quality construction and high level of equipment. Duplex apartment is spread over 2 levels consisting of a living room with kitchen and dining room, three bedrooms, three bathrooms, toilet and staircase, total usable area of 113.89 m2, to which the apartment belongs as secondary parts:

- covered terrace with usable area of 12.55 m2,
- loggia with usable area of 5.94 m2 and terrace with usable area of 17.81 m2,
- parking spaces in the garage GP4a with usable area of 18.93 m2 and GP4b with usable area of 27.09 m2,
- storage room S4 with usable area of 2.25 m2,
- terrace T4 with usable area of 51.55 m2,
- parking space P4 with usable area of 11.20 m2