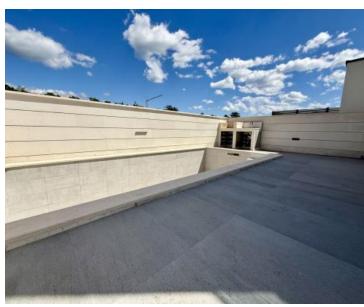

- covered terrace with usable area of 12.55 m2,
- loggia with usable area of 5.94 m2 and terrace with usable area of 17.81 m2,
- parking spaces in the garage GP4a with usable area of 18.93 m2 and GP4b with usable area of 27.09 m2,
- storage room S4 with usable area of 2.25 m2,
- terrace T4 with usable area of 51.55 m2,
- parking space P4 with usable area of 11.20 m2