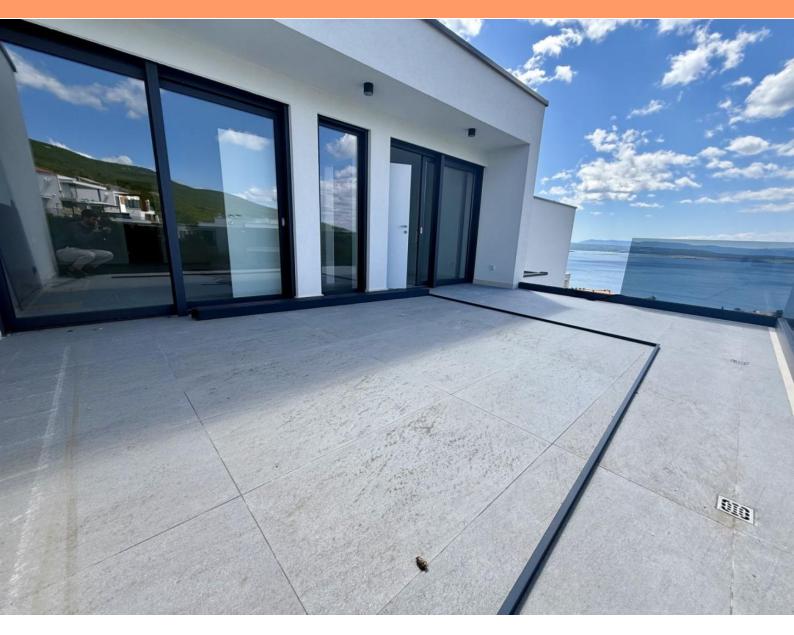

Exclusive property with swimming pool and garage in Crikvenica, in a sparking new residence 600 meters from the sea!

We are selling an exclusive property, an apartment with swimming pool and garage in Crikvenica!

The apartment is located on the ground floor (1st floor) of a new building with a total of 4 apartments. Top quality construction and high level of equipment. Duplex apartment is spread over 2 levels consisting of a living room with kitchen and dining room, three bedrooms, three bathrooms, toilet and staircase, total usable area of 113.89 m2, to which the apartment belongs as secondary parts:

- covered terrace with usable area of 12.55 m2,
- loggia with usable area of 5.94 m2 and terrace with usable area of 17.81 m2,
- parking spaces in the garage GP4a with usable area of 18.93 m2 and GP4b with usable area of 27.09 m2,
- storage room S4 with usable area of 2.25 m2,
- terrace T4 with usable area of 51.55 m2,
- parking space P4 with usable area of 11.20 m2