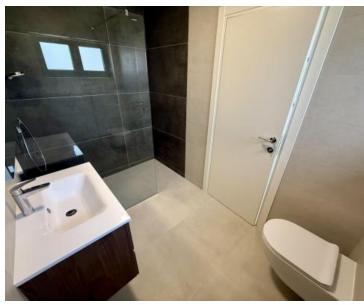

The apartment is located on the ground floor (1st floor) of a new building with a total of 4 apartments. Top quality construction and high level of equipment. Duplex apartment is spread over 2 levels consisting of a living room with kitchen and dining room, three bedrooms, three bathrooms, toilet and staircase, total usable area of 113.89 m2, to which the apartment belongs as secondary parts:

- covered terrace with usable area of 12.55 m2,
- loggia with usable area of 5.94 m2 and terrace with usable area of 17.81 m2,
- parking spaces in the garage GP4a with usable area of 18.93 m2 and GP4b with usable area of 27.09 m2,
- storage room S4 with usable area of 2.25 m2,
- terrace T4 with usable area of 51.55 m2,
- parking space P4 with usable area of 11.20 m2