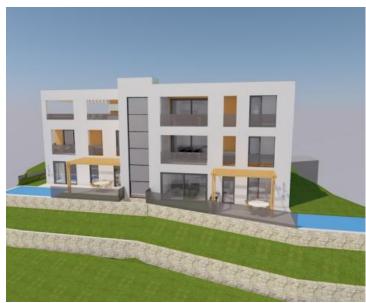

## Investment project Icici, Kvarner

Project for apartment House with 5 units, swimming pool and parking level in Icici! For sale is landof 889 sq.m. with project.

This luxurious apartment building harmonizes high-quality design with durable materials, seamlessly blending with its natural surroundings. The modern facade design and contemporary floor plans underscore the property's distinctive appearance.

The architectural style of the building allows for spacious interiors, enabling open-plan layouts that connect the kitchen, dining, and living areas. The south-facing terraces and large windows offer spectacular sea views. The innovative heating and cooling system, utilizing activated floor, wall, and ceiling surfaces, ensures a healthy indoor climate free of drafts. The staggered building design guarantees maximum privacy on each floor. The floors are connected by a grand staircase and a panoramic elevator, offering breathtaking views of Kvarner Bay at all times.