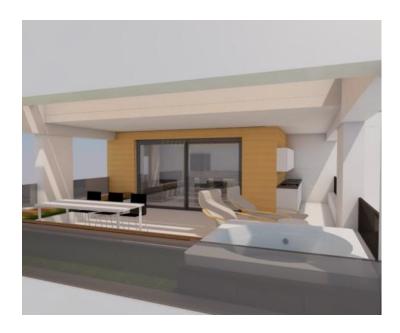

The architectural style of the building allows for spacious interiors, enabling open-plan layouts that connect the kitchen, dining, and living areas. The south-facing terraces and large windows offer spectacular sea views. The innovative heating and cooling system, utilizing activated floor, wall, and ceiling surfaces, ensures a healthy indoor climate free of drafts. The staggered building design guarantees maximum privacy on each floor. The floors are connected by a grand staircase and a panoramic elevator, offering breathtaking views of Kvarner Bay at all times.

Each apartment comes with a designated parking space in the underground garage, with additional parking available outside.

A private storage room in the garage area is included with each apartment, providing ample space for bicycles, SUPs, etc. Charging stations for e-bikes and electric cars are also provided