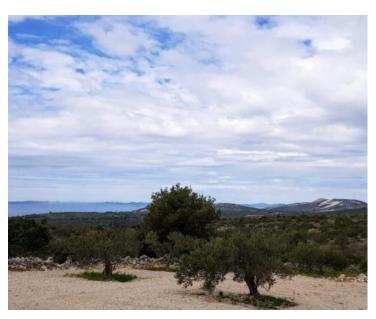

The land is rectangular in shape and is situated on the edge of the building zone, in close proximity to a public road. Electricity and municipal water supply are approximately 70 meters away.

There are 20 olive trees planted on the plot, and the position itself ensures a high level of privacy, as it is surrounded by agricultural and forest land where construction is not permitted.

The plot offers an open view of the sea, surrounding hills including Gaj hill with the statue of Our Lady of Loreto, as well as the entire Primošten hinterland, which further emphasizes its value and potential.