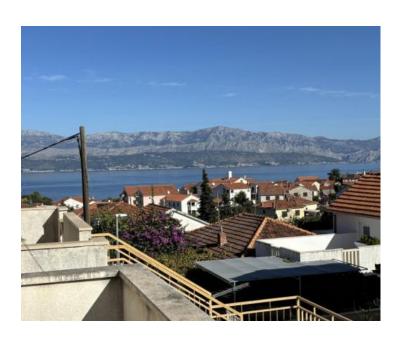

Supetar is the main ferry port on the island of Brač, with frequent and reliable lines connecting it to Split throughout the year, making this property extremely accessible and practical. It is an island but you can be on the mainland within 50 minutes.

Access to the upper floor is via an external staircase, where there is a smaller kitchen with a dining area, bathroom, two rooms, and two terraces of 5 m2 and 11 m2 with an open view of the sea.

On the ground floor, there is also a storage room of 3 m2 and one uncovered parking space, which further increases the practicality of this charming property.

Thanks to its position and proximity to the sea, this house represents an excellent investment opportunity — whether as a family home, holiday house, or a property with great potential for tourist rental.