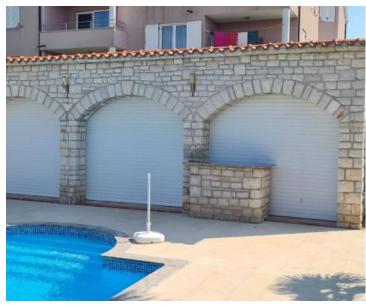

The land offers 884 m2 of total area. Access to the land is via an asphalt road and is located among newer buildings.

In addition to the fact that the land has a building permit for a villa, it also offers you an existing swimming pool and an existing building of 40 m2.