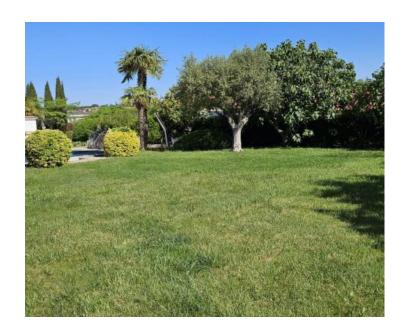

Ref RE-U-40031 Type Land plot Region Istria > Pula Location Banjole Front line No Sea view Yes Distance to sea 150 m Plot size 884 sqm Price € 550 000

Building land with a building permit for a villa and an existing building! Top location in Banjole, 150m from the sea, with sea views to open!

The land offers 884 m2 of total area. Access to the land is via an asphalt road and is located among newer buildings.

In addition to the fact that the land has a building permit for a villa, it also offers you an existing swimming pool and an existing building of 40 m2.