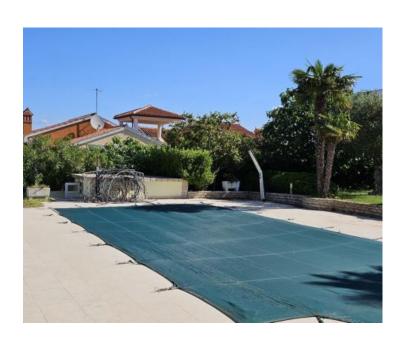

The land offers 884 m2 of total area. Access to the land is via an asphalt road and is located among newer buildings.

In addition to the fact that the land has a building permit for a villa, it also offers you an existing swimming pool and an existing building of 40 m2.