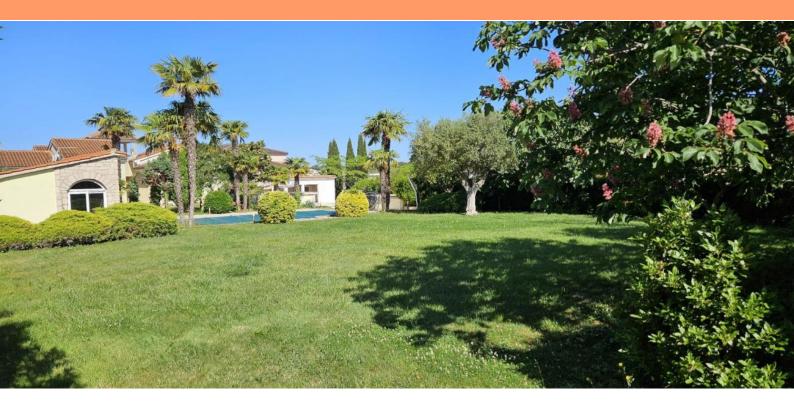

Ref RE-U-40031 Type Land plot Region Istria > Pula Location Banjole Front line No Sea view Yes Distance to sea 150 m Plot size 884 sqm Price € 550 000

Building land with a building permit for a villa and an existing building! Top location in Banjole, 150m from the sea, with sea views to open!

The land offers 884 m2 of total area. Access to the land is via an asphalt road and is located among newer buildings.

In addition to the fact that the land has a building permit for a villa, it also offers you an existing swimming pool and an existing building of 40 m2.