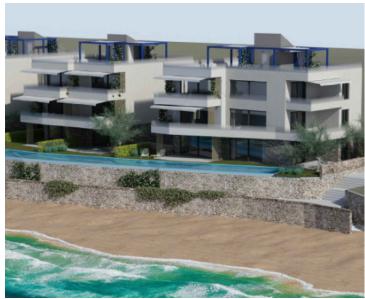

Introducing an exclusive real estate project featuring six modern urban buildings in the first row to the sea in Povljana, on the southern coast of Pag Island (actually- peninsula, connected to the mainland by the bridge). This luxury beachfront complex is situated directly beside a beautiful sandy beach, offering residents the ultimate Mediterranean lifestyle with comfort, elegance, and panoramic sea views.

Each seafront building contains six stylish apartments. Ground floor units include private gardens with the option to add a swimming pool, while top-floor apartments boast private rooftop terraces ideal for enjoying sunsets over the Adriatic.

The first two buildings, each with six apartments, are currently under construction and scheduled for completion in May 2026.

Apartment S3, located on the first floor, offers 64 m<sup>2</sup> of living space with an open-plan living room, kitchen, and dining area, two bedrooms, two bathrooms, and a terrace accessible from the living area. All apartments are northwest-oriented, ensuring spectacular sea views and unforgettable sunsets.