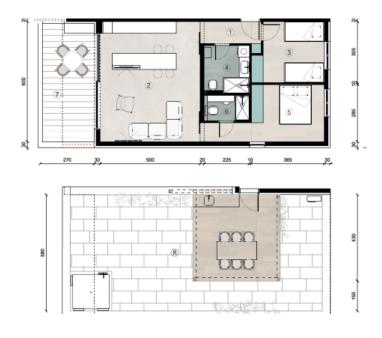

### **BUILDING 1**

S3, 1st floor: 70 m², two bedrooms, terrace. €413,000

S4, 1st floor: 76 m<sup>2</sup>, two bedrooms, two terraces. €448,400

S5, 2nd floor: 83 m², two bedrooms, terrace, rooftop terrace. €489,700 S6, 2nd floor: 92 m², two bedrooms, terrace, rooftop terrace. €542,800

### **BUILDING 2**

S1, ground floor: 66 m<sup>2</sup>, two bedrooms, terrace, yard. €389,400

S2, ground floor: 77 m², two bedrooms, terrace, rooftop terrace. €454,300

S3, 1st floor: 64 m², two bedrooms, terrace. €377,600