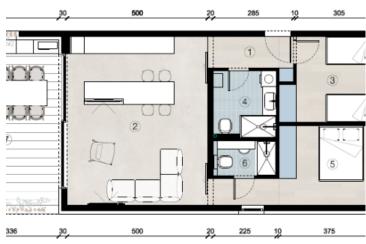

The first two buildings, each with six apartments, are currently under construction and scheduled for completion in May 2026.

Apartment S3, located on the first floor, offers 64 m<sup>2</sup> of living space with an open-plan living room, kitchen, and dining area, two bedrooms, two bathrooms, and a terrace accessible from the living area. All apartments are northwest-oriented, ensuring spectacular sea views and unforgettable sunsets.

### **BUILDING 2**

S1, ground floor: 66 m<sup>2</sup>, two bedrooms, terrace, yard. €389,400

S2, ground floor: 77 m², two bedrooms, terrace, rooftop terrace. €454,300

S3, 1st floor: 64 m², two bedrooms, terrace. €377,600