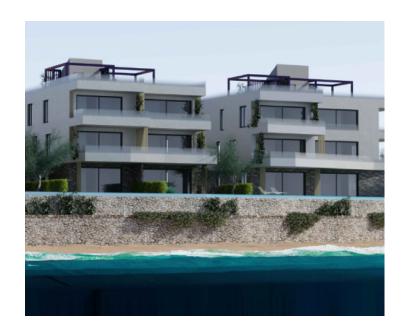

Introducing an exclusive real estate project featuring six modern urban buildings in the first row to the sea in Povljana, on the southern coast of Pag Island (actually- peninsula, connected to the mainland by the bridge). This luxury beachfront complex is situated directly beside a beautiful sandy beach, offering residents the ultimate Mediterranean lifestyle with comfort, elegance, and panoramic sea views.

Each seafront building contains six stylish apartments. Ground floor units include private gardens with the option to add a swimming pool, while top-floor apartments boast private rooftop terraces ideal for enjoying sunsets over the Adriatic.

The first two buildings, each with six apartments, are currently under construction and scheduled for completion in May 2026.

Apartment S3, located on the first floor, offers 64 m<sup>2</sup> of living space with an open-plan living room, kitchen, and dining area, two bedrooms, two bathrooms, and a terrace accessible from the living area. All apartments are northwest-oriented, ensuring spectacular sea views and unforgettable sunsets.