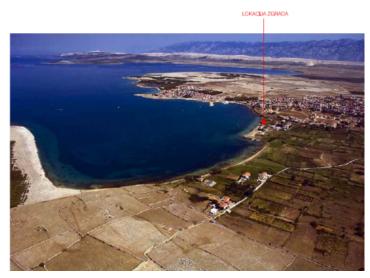

RefRE-LB-IRO2591TypeNew developmentRegionDalmatia > Zadar

LocationPagFront lineYesSea viewYesDistance to sea5 mFloorspace64 sqm

No. of bedrooms 2 No. of bathrooms 2

**Price** € 377 600

1st line to the beach! New high class residence - top offer!

Introducing an exclusive real estate project featuring six modern urban buildings in the first row to the sea in Povljana, on the southern coast of Pag Island (actually- peninsula, connected to the mainland by the bridge). This luxury beachfront complex is situated directly beside a beautiful sandy beach, offering residents the ultimate Mediterranean lifestyle with comfort, elegance, and panoramic sea views.