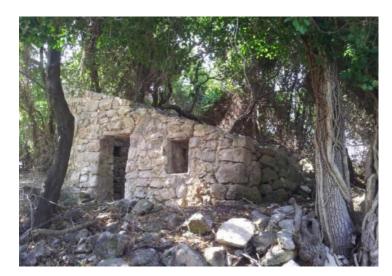

On the south side of the island in a meadow there are three engraved stone house immediately by the sea and beautiful sandy beach and there is also a pier for ships.

Houses are ruined and its possible to renovating in the existing dimensions into three separate small apartments.

Larger construction is not allowed.

The island has round shape, low height, flat configuration, the coast is mostly rocky and accessible from all sides and has a few small bays with pebbles and sand, it is possible to approach from all sides.