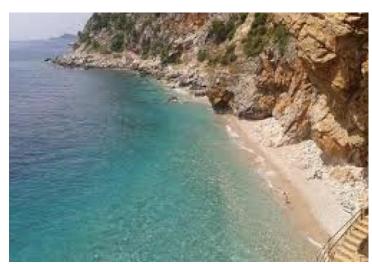

On the south side of the island in a meadow there are three engraved stone house immediately by the sea and beautiful sandy beach and there is also a pier for ships.

Houses are ruined and its possible to renovating in the existing dimensions into three separate small apartments.

The island is protected by the mainland from the strong northerly winds and a large bay it partially protected from the southern winds and waves.

The sea is shallow around the island because of the large bay where the island is located and on the channel between the island and the mainland is deeply only a few meters.