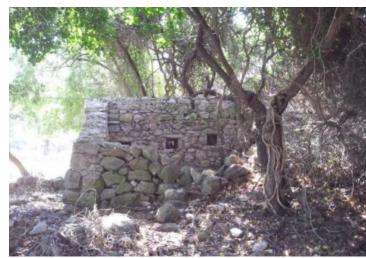

On the south side of the island in a meadow there are three engraved stone house immediately by the sea and beautiful sandy beach and there is also a pier for ships.

Houses are ruined and its possible to renovating in the existing dimensions into three separate small apartments.

Larger construction is not allowed.

The island has round shape, low height, flat configuration, the coast is mostly rocky and accessible from all sides and has a few small bays with pebbles and sand, it is possible to approach from all sides.