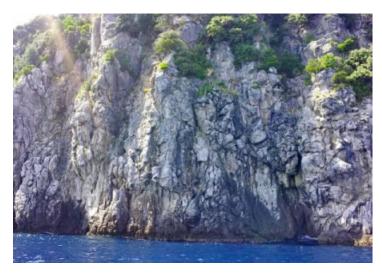

Larger construction is not allowed.

The island has round shape, low height, flat configuration, the coast is mostly rocky and accessible from all sides and has a few small bays with pebbles and sand, it is possible to approach from all sides.