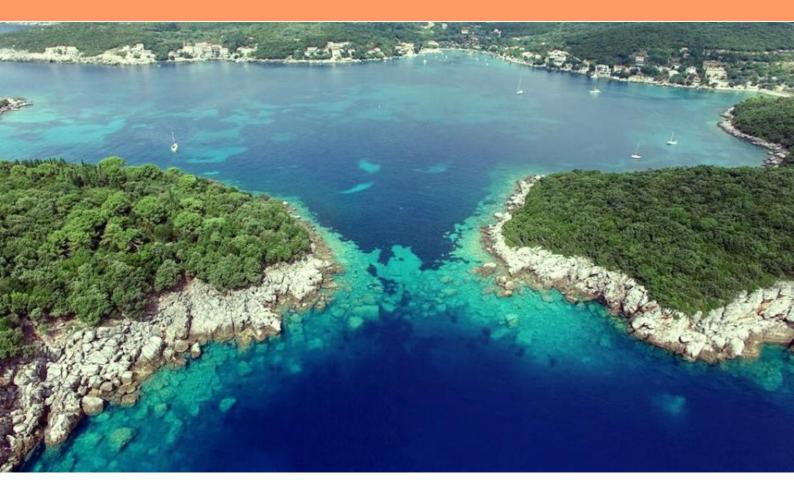

Excellent location! Vicinity to all infrastructure and international airport and complete privacy guaranteed.

The island has surface of 155 000m2, length is 1.3 km and width of 500 meters. Status of land is agricultural.

Larger construction is not allowed.

The island has round shape, low height, flat configuration, the coast is mostly rocky and accessible from all sides and has a few small bays with pebbles and sand, it is possible to approach from all sides.

The island is protected by the mainland from the strong northerly winds and a large bay it partially protected from the southern winds and waves.

The sea is shallow around the island because of the large bay where the island is located and on the channel between the island and the mainland is deeply only a few meters.