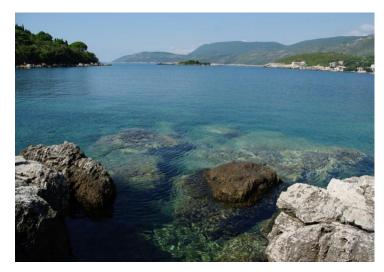

Larger construction is not allowed.

The island has round shape, low height, flat configuration, the coast is mostly rocky and accessible from all sides and has a few small bays with pebbles and sand, it is possible to approach from all sides.

The island is protected by the mainland from the strong northerly winds and a large bay it partially protected from the southern winds and waves.

The sea is shallow around the island because of the large bay where the island is located and on the channel between the island and the mainland is deeply only a few meters.