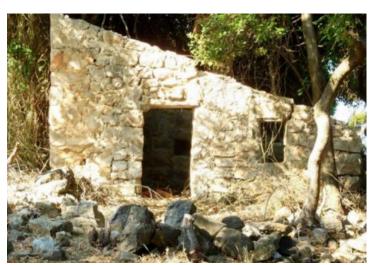

On the south side of the island in a meadow there are three engraved stone house immediately by the sea and beautiful sandy beach and there is also a pier for ships.

Houses are ruined and its possible to renovating in the existing dimensions into three separate small apartments.

Larger construction is not allowed.

The island has round shape, low height, flat configuration, the coast is mostly rocky and accessible from all sides and has a few small bays with pebbles and sand, it is possible to approach from all sides.