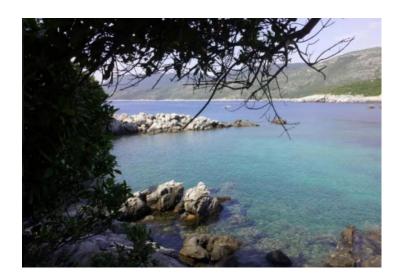

On the south side of the island in a meadow there are three engraved stone house immediately by the sea and beautiful sandy beach and there is also a pier for ships.

Houses are ruined and its possible to renovating in the existing dimensions into three separate small apartments.

Larger construction is not allowed.

The island has round shape, low height, flat configuration, the coast is mostly rocky and accessible from all sides and has a few small bays with pebbles and sand, it is possible to approach from all sides.