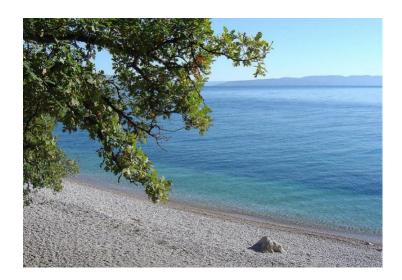

On the south side of the island in a meadow there are three engraved stone house immediately by the sea and beautiful sandy beach and there is also a pier for ships.

Houses are ruined and its possible to renovating in the existing dimensions into three separate small apartments.