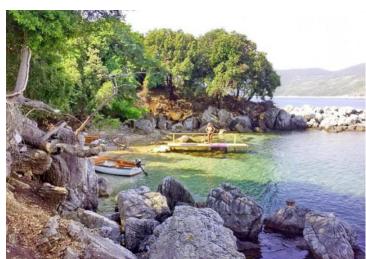

On the south side of the island in a meadow there are three engraved stone house immediately by the sea and beautiful sandy beach and there is also a pier for ships.

Houses are ruined and its possible to renovating in the existing dimensions into three separate small apartments.