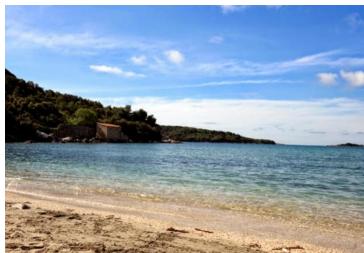

On the south side of the island in a meadow there are three engraved stone house immediately by the sea and beautiful sandy beach and there is also a pier for ships.

Houses are ruined and its possible to renovating in the existing dimensions into three separate small apartments.