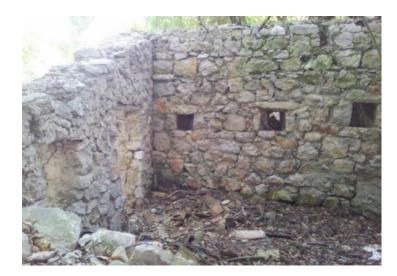

On the south side of the island in a meadow there are three engraved stone house immediately by the sea and beautiful sandy beach and there is also a pier for ships.

Houses are ruined and its possible to renovating in the existing dimensions into three separate small apartments.

Larger construction is not allowed.

The island has round shape, low height, flat configuration, the coast is mostly rocky and accessible from all sides and has a few small bays with pebbles and sand, it is possible to approach from all sides.