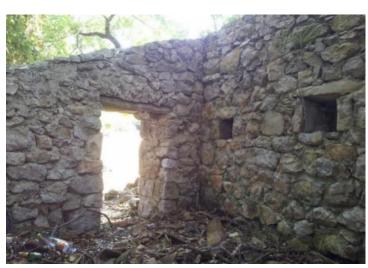

On the south side of the island in a meadow there are three engraved stone house immediately by the sea and beautiful sandy beach and there is also a pier for ships.

Houses are ruined and its possible to renovating in the existing dimensions into three separate small apartments.

Larger construction is not allowed.

The island has round shape, low height, flat configuration, the coast is mostly rocky and accessible from all sides and has a few small bays with pebbles and sand, it is possible to approach from all sides.