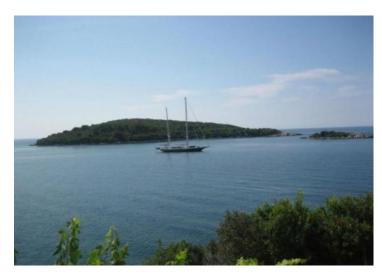

Excellent location! Vicinity to all infrastructure and international airport and complete privacy guaranteed.

The island has surface of 155 000m2, length is 1.3 km and width of 500 meters. Status of land is agricultural.

On the south side of the island in a meadow there are three engraved stone house immediately by the sea and beautiful sandy beach and there is also a pier for ships.

Houses are ruined and its possible to renovating in the existing dimensions into three separate small apartments.

Larger construction is not allowed.

The island has round shape, low height, flat configuration, the coast is mostly rocky and accessible from all sides and has a few small bays with pebbles and sand, it is possible to approach from all sides.

The island is protected by the mainland from the strong northerly winds and a large bay it partially protected from the southern winds and waves.

The sea is shallow around the island because of the large bay where the island is located and on the channel between the island and the mainland is deeply only a few meters.

The island is covered with greenery, mostly pine trees and low vegetation.

Water is present on the island but all the system should be redone. There is no central electricity and central sewage at the moment. There is no central electricity.