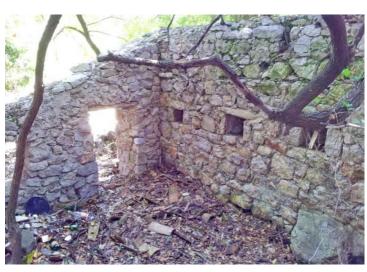

On the south side of the island in a meadow there are three engraved stone house immediately by the sea and beautiful sandy beach and there is also a pier for ships.

Houses are ruined and its possible to renovating in the existing dimensions into three separate small apartments.

Larger construction is not allowed.

The island has round shape, low height, flat configuration, the coast is mostly rocky and accessible from all sides and has a few small bays with pebbles and sand, it is possible to approach from all sides.