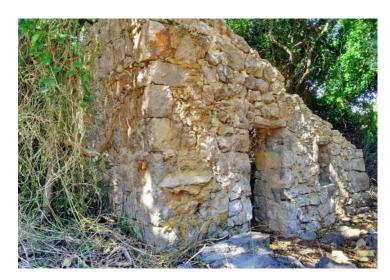

On the south side of the island in a meadow there are three engraved stone house immediately by the sea and beautiful sandy beach and there is also a pier for ships.

Houses are ruined and its possible to renovating in the existing dimensions into three separate small apartments.

Larger construction is not allowed.

The island has round shape, low height, flat configuration, the coast is mostly rocky and accessible from all sides and has a few small bays with pebbles and sand, it is possible to approach from all sides.