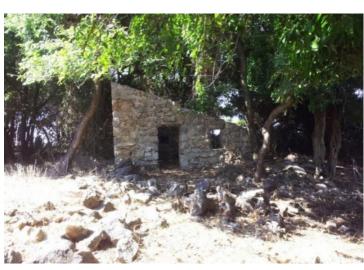

On the south side of the island in a meadow there are three engraved stone house immediately by the sea and beautiful sandy beach and there is also a pier for ships.

Houses are ruined and its possible to renovating in the existing dimensions into three separate small apartments.

Larger construction is not allowed.

The island has round shape, low height, flat configuration, the coast is mostly rocky and accessible from all sides and has a few small bays with pebbles and sand, it is possible to approach from all sides.