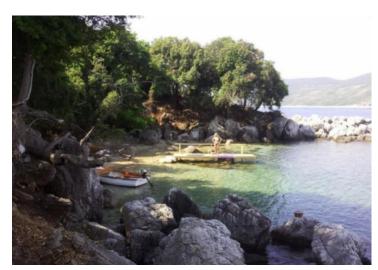

On the south side of the island in a meadow there are three engraved stone house immediately by the sea and beautiful sandy beach and there is also a pier for ships.

Houses are ruined and its possible to renovating in the existing dimensions into three separate small apartments.

Larger construction is not allowed.

The island has round shape, low height, flat configuration, the coast is mostly rocky and accessible from all sides and has a few small bays with pebbles and sand, it is possible to approach from all sides.