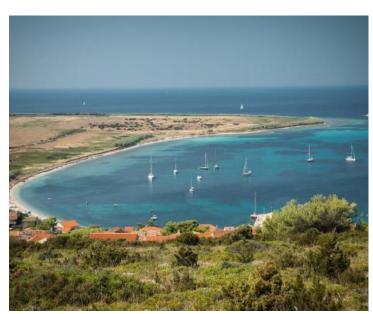

**Ref** RE-AB-OTOK-4

Type Land plot Region Other islands

LocationUnijeFront lineYesSea viewYesDistance to sea1 m

 Plot size
 21000 sqm

 Price
 € 1 000 000

Unique island in Croatia with fantastic investment possibilities!

Most of the island is unexplored and undeveloped at the moment.

It is a place of great opportunities for investors who want to see private villas, boutique-hotels of the isolated location.

Unije is a lovely island close to conglomerate of Cres-Losinj archipelago. Total surface is about 17 sq.km. Total beachline is 36,6 km. Unije island is connected by regular ferry lines to Pula on the mainland and Mali Losinj town on island Mali Losinj. There is also passenger katamarane connection to Rijeka and neighbouring island of Susak. All the inhabitants mostly live in Unije village of 280 houses.

Area development can be started from 1 mln euro investment with multiple opportunities of seafront belt development.

There is an incomplete villa on seafront land of 21000 sq.m. included in price.

Overall additional expenses borne by the Buyer of real estate in Croatia are around 7% of property cost in total, which includes: property transfer tax (3% of property value), agency/brokerage commission (3%+VAT on commission), advocate fee (cca 1%), notary fee, court registration fee and official certified translation expenses. Agency/brokerage agreement is signed prior to visiting properties.