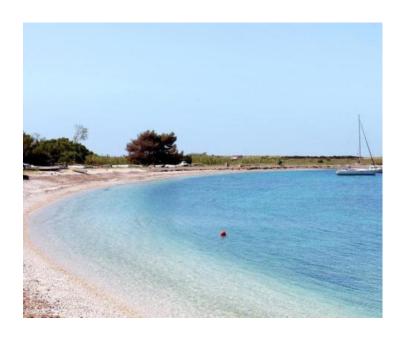

**Ref** RE-AB-OTOK-4

Type Land plot Region Other islands

LocationUnijeFront lineYesSea viewYesDistance to sea1 m

 Plot size
 21000 sqm

 Price
 € 1 000 000

Unique island in Croatia with fantastic investment possibilities!

Most of the island is unexplored and undeveloped at the moment.

It is a place of great opportunities for investors who want to see private villas, boutique-hotels of the isolated location.

Unije is a lovely island close to conglomerate of Cres-Losinj archipelago. Total surface is about 17 sq.km. Total beachline is 36,6 km. Unije island is connected by regular ferry lines to Pula on the mainland and Mali Losinj town on island Mali Losinj. There is also passenger katamarane connection to Rijeka and neighbouring island of Susak. All the inhabitants mostly live in Unije village of 280 houses.