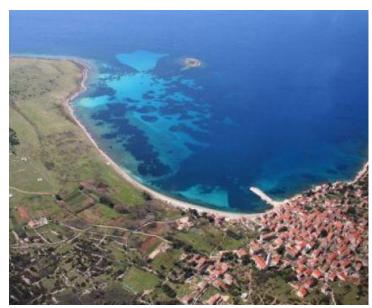

**Ref** RE-AB-OTOK-4

Type Land plot Region Other islands

LocationUnijeFront lineYesSea viewYesDistance to sea1 m

 Plot size
 21000 sqm

 Price
 € 1 000 000

Unique island in Croatia with fantastic investment possibilities!

Most of the island is unexplored and undeveloped at the moment.

It is a place of great opportunities for investors who want to see private villas, boutique-hotels of the isolated location.

Unije is a lovely island close to conglomerate of Cres-Losinj archipelago. Total surface is about 17 sq.km. Total beachline is 36,6 km. Unije island is connected by regular ferry lines to Pula on the mainland and Mali Losinj town on island Mali Losinj. There is also passenger katamarane connection to Rijeka and neighbouring island of Susak. All the inhabitants mostly live in Unije village of 280 houses.