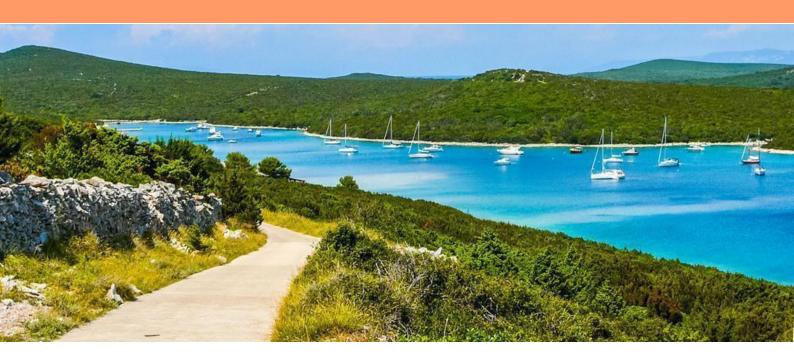

**Ref** RE-AB-OTOK-4

Type Land plot Region Other islands

LocationUnijeFront lineYesSea viewYesDistance to sea1 m

 Plot size
 21000 sqm

 Price
 € 1 000 000

Unique island in Croatia with fantastic investment possibilities!

Most of the island is unexplored and undeveloped at the moment.

It is a place of great opportunities for investors who want to see private villas, boutique-hotels of the isolated location.

Unije is a lovely island close to conglomerate of Cres-Losinj archipelago. Total surface is about 17 sq.km. Total beachline is 36,6 km. Unije island is connected by regular ferry lines to Pula on the mainland and Mali Losinj town on island Mali Losinj. There is also passenger katamarane connection to Rijeka and neighbouring island of Susak. All the inhabitants mostly live in Unije village of 280 houses.