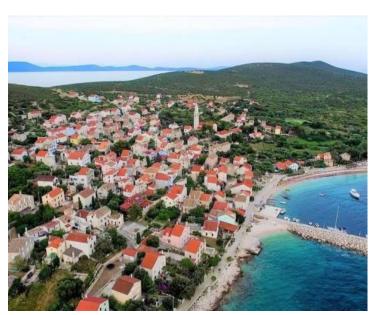

Most of the island is unexplored and undeveloped at the moment.

It is a place of great opportunities for investors who want to see private villas, boutique-hotels of the isolated location.

Unije is a lovely island close to conglomerate of Cres-Losinj archipelago. Total surface is about 17 sq.km. Total beachline is 36,6 km. Unije island is connected by regular ferry lines to Pula on the mainland and Mali Losinj town on island Mali Losinj. There is also passenger katamarane connection to Rijeka and neighbouring island of Susak. All the inhabitants mostly live in Unije village of 280 houses.

At the same time there is a small aisport on Unije which welcomes private jets.

Unije island is free of modern hotels at the moment. There are no recognized hotel brands on the island. You can be the first investor.