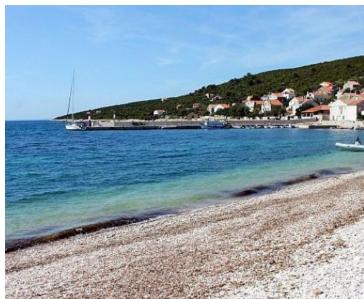

**Ref** RE-AB-OTOK-4

Type Land plot Region Other islands

LocationUnijeFront lineYesSea viewYesDistance to sea1 m

 Plot size
 21000 sqm

 Price
 € 1 000 000

Unique island in Croatia with fantastic investment possibilities!

Most of the island is unexplored and undeveloped at the moment.

It is a place of great opportunities for investors who want to see private villas, boutique-hotels of the isolated location.

Unije is a lovely island close to conglomerate of Cres-Losinj archipelago. Total surface is about 17 sq.km. Total beachline is 36,6 km. Unije island is connected by regular ferry lines to Pula on the mainland and Mali Losinj town on island Mali Losinj. There is also passenger katamarane connection to Rijeka and neighbouring island of Susak. All the inhabitants mostly live in Unije village of 280 houses.