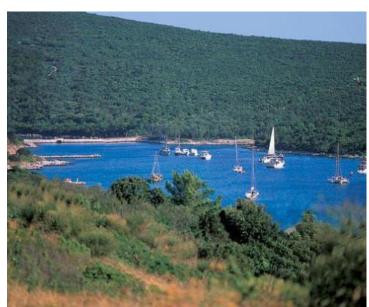

**Ref** RE-AB-OTOK-4

Type Land plot Region Other islands

LocationUnijeFront lineYesSea viewYesDistance to sea1 m

 Plot size
 21000 sqm

 Price
 € 1 000 000

Unique island in Croatia with fantastic investment possibilities!

Most of the island is unexplored and undeveloped at the moment.

It is a place of great opportunities for investors who want to see private villas, boutique-hotels of the isolated location.

Unije is a lovely island close to conglomerate of Cres-Losinj archipelago. Total surface is about 17 sq.km. Total beachline is 36,6 km. Unije island is connected by regular ferry lines to Pula on the mainland and Mali Losinj town on island Mali Losinj. There is also passenger katamarane connection to Rijeka and neighbouring island of Susak. All the inhabitants mostly live in Unije village of 280 houses.