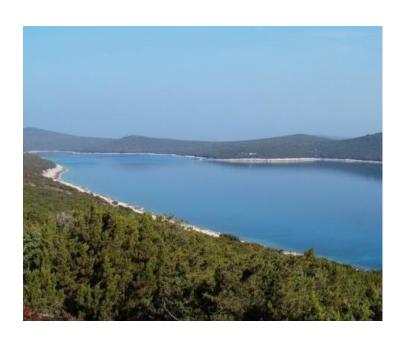

**Ref** RE-AB-OTOK-4

Type Land plot Region Other islands

LocationUnijeFront lineYesSea viewYesDistance to sea1 m

 Plot size
 21000 sqm

 Price
 € 1 000 000

Unique island in Croatia with fantastic investment possibilities!

Most of the island is unexplored and undeveloped at the moment.

It is a place of great opportunities for investors who want to see private villas, boutique-hotels of the isolated location.

Unije is a lovely island close to conglomerate of Cres-Losinj archipelago. Total surface is about 17 sq.km. Total beachline is 36,6 km. Unije island is connected by regular ferry lines to Pula on the mainland and Mali Losinj town on island Mali Losinj. There is also passenger katamarane connection to Rijeka and neighbouring island of Susak. All the inhabitants mostly live in Unije village of 280 houses.

Area development can be started from 1 mln euro investment with multiple opportunities of seafront belt development.

There is an incomplete villa on seafront land of 21000 sq.m. included in price.

Overall additional expenses borne by the Buyer of real estate in Croatia are around 7% of property cost in total, which includes: property transfer tax (3% of property value), agency/brokerage commission (3%+VAT on commission), advocate fee (cca 1%), notary fee, court registration fee and official certified translation expenses. Agency/brokerage agreement is signed prior to visiting properties.