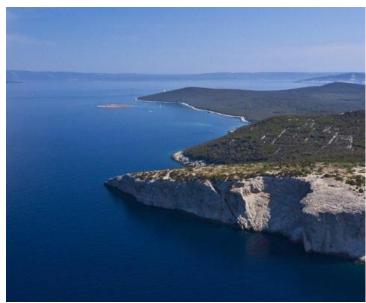

Most of the island is unexplored and undeveloped at the moment.

It is a place of great opportunities for investors who want to see private villas, boutique-hotels of the isolated location.

Unije is a lovely island close to conglomerate of Cres-Losinj archipelago. Total surface is about 17 sq.km. Total beachline is 36,6 km. Unije island is connected by regular ferry lines to Pula on the mainland and Mali Losinj town on island Mali Losinj. There is also passenger katamarane connection to Rijeka and neighbouring island of Susak. All the inhabitants mostly live in Unije village of 280 houses.