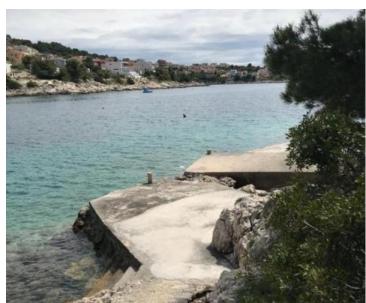

Hot offer! Great place!

A wonderful family house on the first row to the sea next to beautiful pebble beach in a small place near Rogoznica - called Razanj!

There is a possibility of mooring below the house! House has two garages - rarity for Croatia!

The house is close to the town and famous tourist destination Rogoznica, and yet in the middle of the wooded area of a quiet bay with beautiful views from every room of the building!

The house is spread over three floors, with total living space of 245 sqm. Two spacious garages are located in the basement.

On the north side of the house there is a space that is designed for family parties - a large summer kitchen with chimney.

The area is covered, there is a barbecue and there is a Jacuzzi.

Excellent price for real estate located on the first row to the sea! It is at the edge of the village, so there is a forest opposite the house with fantastic birds signing.