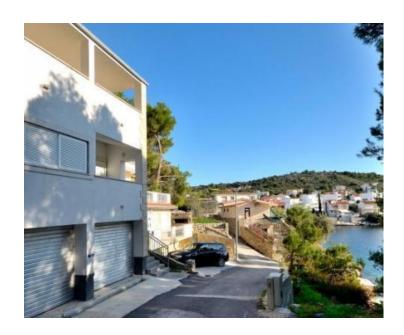

The house is close to the town and famous tourist destination Rogoznica, and yet in the middle of the wooded area of a quiet bay with beautiful views from every room of the building!

The house is spread over three floors, with total living space of 245 sqm. Two spacious garages are located in the basement.

Hot offer! Great place!

A wonderful family house on the first row to the sea next to beautiful pebble beach in a small place near Rogoznica - called Razanj!

There is a possibility of mooring below the house! House has two garages - rarity for Croatia!