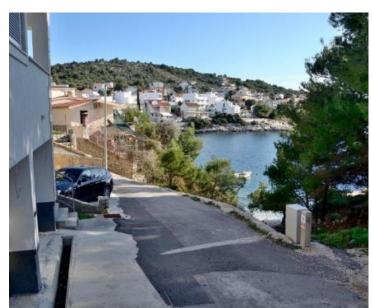

Hot offer! Great place!

A wonderful family house on the first row to the sea next to beautiful pebble beach in a small place near Rogoznica - called Razanj!

There is a possibility of mooring below the house! House has two garages - rarity for Croatia!

The house is close to the town and famous tourist destination Rogoznica, and yet in the middle of the wooded area of a quiet bay with beautiful views from every room of the building!

The house is spread over three floors, with total living space of 245 sqm. Two spacious garages are located in the basement.

On the north side of the house there is a space that is designed for family parties - a large summer kitchen with chimney.

The area is covered, there is a barbecue and there is a Jacuzzi.

Excellent price for real estate located on the first row to the sea! It is at the edge of the village, so there is a forest opposite the house with fantastic birds signing.