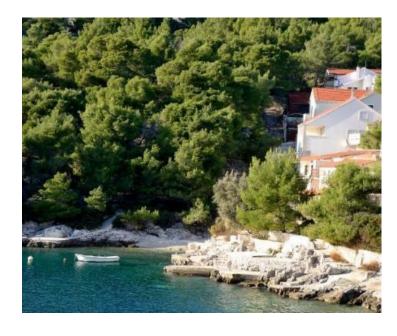

Hot offer! Great place!

A wonderful family house on the first row to the sea next to beautiful pebble beach in a small place near Rogoznica - called Razanj!

There is a possibility of mooring below the house! House has two garages - rarity for Croatia!

The house is close to the town and famous tourist destination Rogoznica, and yet in the middle of the wooded area of a quiet bay with beautiful views from every room of the building!

The house is spread over three floors, with total living space of 245 sqm. Two spacious garages are located in the basement.