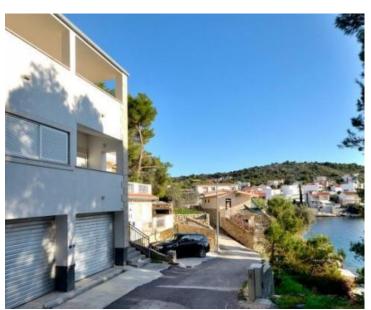

Hot offer! Great place!

A wonderful family house on the first row to the sea next to beautiful pebble beach in a small place near Rogoznica - called Razanj!

There is a possibility of mooring below the house! House has two garages - rarity for Croatia!

The house is close to the town and famous tourist destination Rogoznica, and yet in the middle of the wooded area of a quiet bay with beautiful views from every room of the building!

The house is spread over three floors, with total living space of 245 sqm. Two spacious garages are located in the basement.

There is a possibility of connecting both apartments and using of the property as a lovely family villa close to the sea.

The house is rich with many loggia located on the south side and provide a beautiful view of the sea and bay!