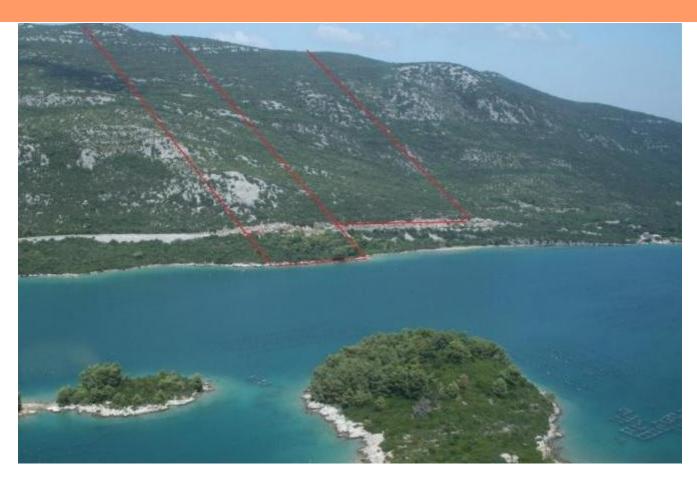

## Land plot Peljesac Peninisula, Southern Dalmatia

Ref RE-LB10549
Type Land plot

**Region** Southern Dalmatia > Peljesac

**Location** Peljesac Peninisula

Front line Yes
Sea view Yes
Distance to sea 40 m

**Plot size** 150000 sqm **Price** € 7 500 000

## Land plot Peljesac Peninisula, Southern Dalmatia

Fantastic investment - 150 000 m2 of land on the sunny side of the hill descending to the sea!

On each 30 000 eur you can build a building for argicultural purposes of 400 m2,

Olive groves, vineyards possible here.

You should remember that wines from Peljesac are the best in Croatia and are among the best in Europe.

Overall additional expenses borne by the Buyer of real estate in Croatia are around 7% of property cost in total, which includes: property transfer tax (3% of property value), agency/brokerage commission (3%+VAT on commission), advocate fee (cca 1%), notary fee, court registration fee and official certified translation expenses. Agency/brokerage agreement is signed prior to visiting properties.