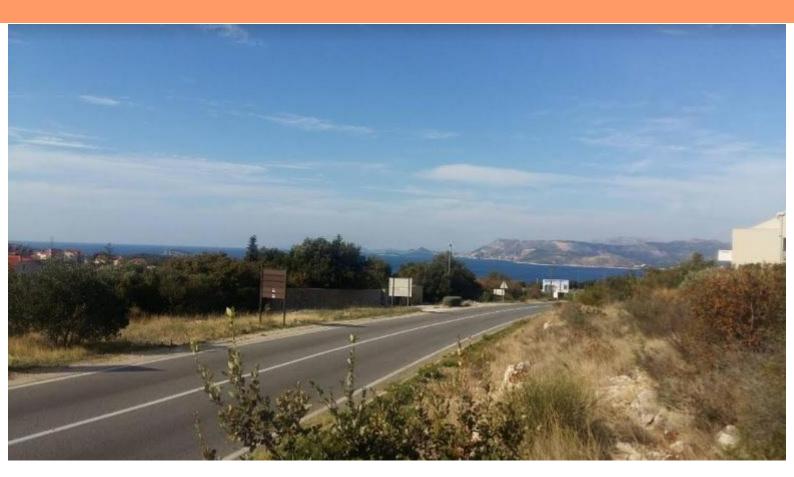

Ref RE-LB10560 Type Land plot

**Region** Southern Dalmatia > Dubrovnik

LocationCavtatSea viewYesDistance to sea2000 mPlot size6000 sqmPrice€ 900 000

Attractive land plot with sea view in Cavtat area!

Land plot has total surface of cca. 6000 m2 of which most of land is within construction area (M- mixed construction purposes) and cca. 1000 m2 is a green zone.

Land plot is located below the magistrala road.

It's location just 2 km from the airport opens multiple construction opportunities like hotel, trading center of 400m2, commercial center of 400 m2 meant for post office, banks, etc (footprint up to 40% of land). Residential construction is possible as well but commecial function seems more appropriate.