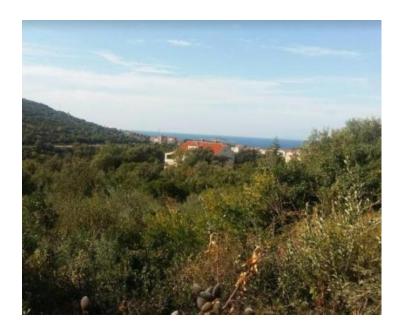

Ref RE-LB10560 Type Land plot

**Region** Southern Dalmatia > Dubrovnik

LocationCavtatSea viewYesDistance to sea2000 mPlot size6000 sqmPrice€ 900 000

Attractive land plot with sea view in Cavtat area!

Land plot has total surface of cca. 6000 m2 of which most of land is within construction area (M- mixed construction purposes) and cca. 1000 m2 is a green zone.

Land plot is located below the magistrala road.

It's location just 2 km from the airport opens multiple construction opportunities like hotel, trading center of 400m2, commercial center of 400 m2 meant for post office, banks, etc (footprint up to 40% of land). Residential construction is possible as well but commecial function seems more appropriate.