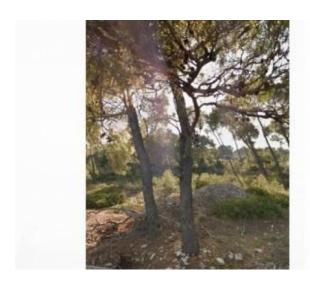

## Land plot Sutivan, Dalmatia

Ref RE-LB10578
Type Land plot

**Region** Dalmatia > Island Brac

LocationSutivanFront lineYesSea viewYesDistance to sea2 m

 Plot size
 1140 sqm

 Price
 € 684 000

## Land plot Sutivan, Dalmatia

Gorgeous seafront building land in Sutivan on Brac island! Breathtaking open sea view!

Land plot has total surface of 1140 m2. It is within urbanization zone. Ideal location for luxury construction.