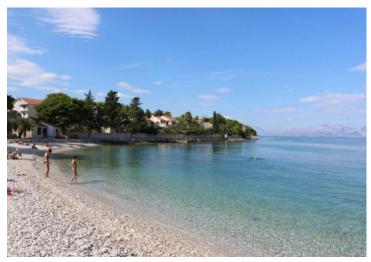

## Land plot Sutivan, Dalmatia

Ref RE-LB10578
Type Land plot

**Region** Dalmatia > Island Brac

LocationSutivanFront lineYesSea viewYesDistance to sea2 m

 Plot size
 1140 sqm

 Price
 € 684 000

## Land plot Sutivan, Dalmatia

Gorgeous seafront building land in Sutivan on Brac island! Breathtaking open sea view!

Land plot has total surface of 1140 m2. It is within urbanization zone. Ideal location for luxury construction.