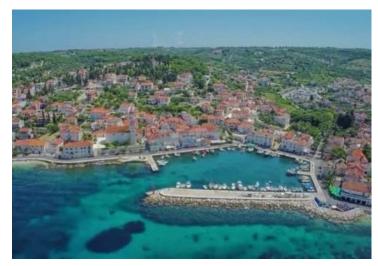

## Land plot Sutivan, Dalmatia

Ref RE-LB10578
Type Land plot

**Region** Dalmatia > Island Brac

LocationSutivanFront lineYesSea viewYesDistance to sea2 m

 Plot size
 1140 sqm

 Price
 € 684 000

## Land plot Sutivan, Dalmatia

Gorgeous seafront building land in Sutivan on Brac island! Breathtaking open sea view!

Land plot has total surface of 1140 m2. It is within urbanization zone. Ideal location for luxury construction.