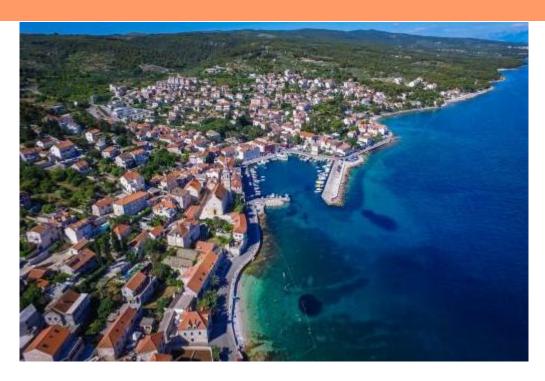

## Land plot Sutivan, Dalmatia

Ref RE-LB10578
Type Land plot

**Region** Dalmatia > Island Brac

LocationSutivanFront lineYesSea viewYesDistance to sea2 m

 Plot size
 1140 sqm

 Price
 € 684 000

## Land plot Sutivan, Dalmatia

Gorgeous seafront building land in Sutivan on Brac island! Breathtaking open sea view!

Land plot has total surface of 1140 m2. It is within urbanization zone. Ideal location for luxury construction.