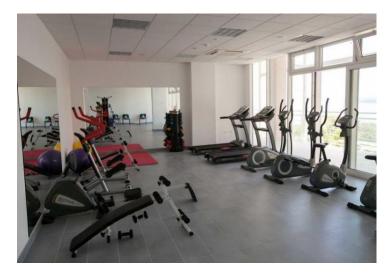

Each floor of carehome has common rooms for socialising, we should also mention physical therapy and a fitness centre, a large restaurant and café.

A new project at the home is the construction of a spa centre with a sauna world and indoor swimming pool.