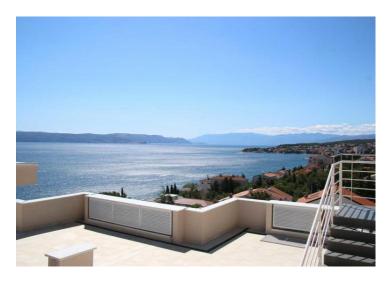

**Price** € 12 000 000

Unique investment object in Croatia - newly built carehome just 70 meters from the sea! The whole complex is offered for sale! It is opened just 2 years ago but is already fully booked. Rentability - 4,5% per annum with growth possibility via further wider recognition!

Carehome for seniors offers a total of 71 rooms in the main building (31 single and 33 double bed rooms) located on four floors. Each room has a bathroom adapted to persons with disabilities, SOS alarm, LCD TVs, WiFi. The rooms are luxuriously furnished, they have a sea view. Average surface of a single bed room is 16 m2 and a double bed room is 26 m2.