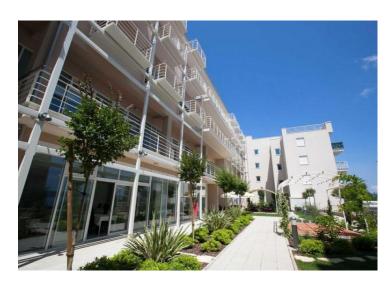

Location is really unique:

- just 516 km from Vienna
- just 516 km from Munich
- just 166 km from Zagreb

Total surface of the complex is 7477 sqm. Land plot is 4312 sq.m.

Newly constructed building, designed entirely to meet the high standards of energy-efficient construction: LED lighting in all rooms, insulated exterior of the building, all areas are designed to be accessible to persons in wheelchairs, design and innovative approach.

Carehome for seniors offers a total of 71 rooms in the main building (31 single and 33 double bed rooms) located on four floors. Each room has a bathroom adapted to persons with disabilities, SOS alarm, LCD TVs, WiFi. The rooms are luxuriously furnished, they have a sea view. Average surface of a single bed room is 16 m2 and a double bed room is 26 m2.