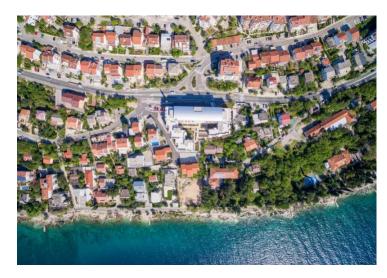

**Ref** RE-AB-Carehome

**Type** Hotel

**Region** Kvarner > Rijeka

Location Kvarner Front line No

Sea view Yes

**Distance to sea** 70 m

**Floorspace** 7477 sqm

Plot size 4312 sqm

Location is really unique:

- just 516 km from Vienna
- just 516 km from Munich
- just 166 km from Zagreb

Total surface of the complex is 7477 sqm. Land plot is 4312 sq.m.

Newly constructed building, designed entirely to meet the high standards of energy-efficient construction: LED lighting in all rooms, insulated exterior of the building, all areas are designed to be accessible to persons in wheelchairs, design and innovative approach.