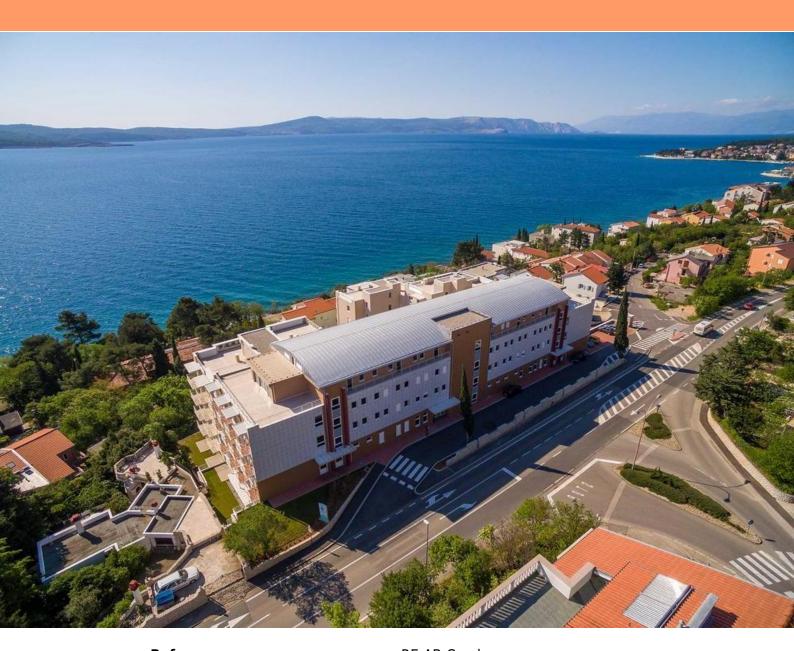

**Ref** RE-AB-Carehome

**Type** Hotel

**Region** Kvarner > Rijeka

Location Kvarner Front line No

Sea view Yes

**Distance to sea** 70 m

**Floorspace** 7477 sqm

Plot size 4312 sqm

**Price** € 12 000 000

Unique investment object in Croatia - newly built carehome just 70 meters from the sea! The whole complex is offered for sale! It is opened just 2 years ago but is already fully booked. Rentability - 4,5% per annum with growth possibility via further wider recognition!

Location is really unique:

- just 516 km from Vienna
- just 516 km from Munich
- just 166 km from Zagreb

Total surface of the complex is 7477 sqm. Land plot is 4312 sq.m.

Newly constructed building, designed entirely to meet the high standards of energy-efficient construction: LED lighting in all rooms, insulated exterior of the building, all areas are designed to be accessible to persons in wheelchairs, design and innovative approach.