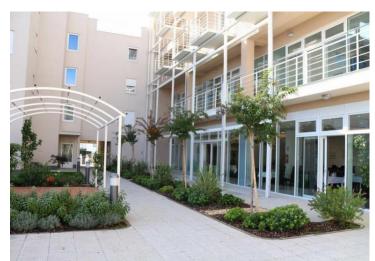

Location is really unique:

- just 516 km from Vienna
- just 516 km from Munich
- just 166 km from Zagreb

Total surface of the complex is 7477 sqm. Land plot is 4312 sq.m.

Newly constructed building, designed entirely to meet the high standards of energy-efficient construction: LED lighting in all rooms, insulated exterior of the building, all areas are designed to be accessible to persons in wheelchairs, design and innovative approach.

Carehome for seniors offers a total of 71 rooms in the main building (31 single and 33 double bed rooms) located on four floors. Each room has a bathroom adapted to persons with disabilities, SOS alarm, LCD TVs, WiFi. The rooms are luxuriously furnished, they have a sea view. Average surface of a single bed room is 16 m2 and a double bed room is 26 m2.