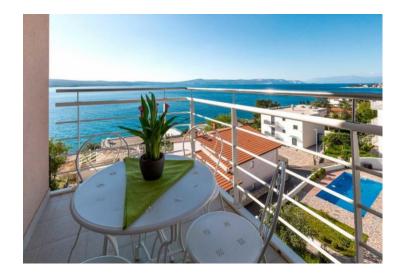

Carehome for seniors offers a total of 71 rooms in the main building (31 single and 33 double bed rooms) located on four floors. Each room has a bathroom adapted to persons with disabilities, SOS alarm, LCD TVs, WiFi. The rooms are luxuriously furnished, they have a sea view. Average surface of a single bed room is 16 m2 and a double bed room is 26 m2.

There is also a possibility of assisted living in apartments from 45 to 70 m2 in size (two and three-bedroom apartments). The residents can use all services of the home: food, cleaning, healthcare, medical care, physical therapy.