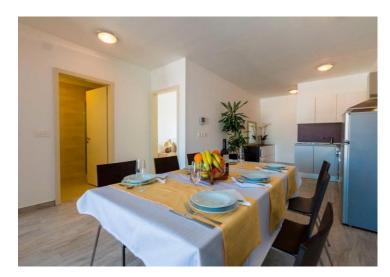

Carehome for seniors offers a total of 71 rooms in the main building (31 single and 33 double bed rooms) located on four floors. Each room has a bathroom adapted to persons with disabilities, SOS alarm, LCD TVs, WiFi. The rooms are luxuriously furnished, they have a sea view. Average surface of a single bed room is 16 m2 and a double bed room is 26 m2.