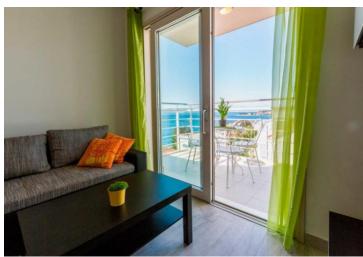

Carehome for seniors offers a total of 71 rooms in the main building (31 single and 33 double bed rooms) located on four floors. Each room has a bathroom adapted to persons with disabilities, SOS alarm, LCD TVs, WiFi. The rooms are luxuriously furnished, they have a sea view. Average surface of a single bed room is 16 m2 and a double bed room is 26 m2.

There is also a possibility of assisted living in apartments from 45 to 70 m2 in size (two and three-bedroom apartments). The residents can use all services of the home: food, cleaning, healthcare, medical care, physical therapy.