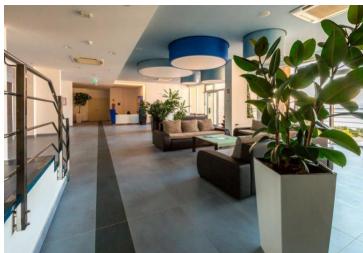

Each floor of carehome has common rooms for socialising, we should also mention physical therapy and a fitness centre, a large restaurant and café.

A new project at the home is the construction of a spa centre with a sauna world and indoor swimming pool.