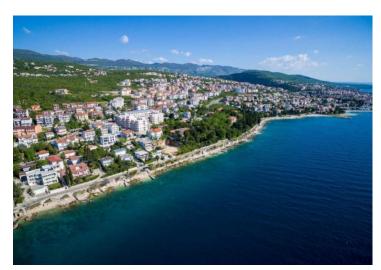

Location is really unique:

- just 516 km from Vienna
- just 516 km from Munich
- just 166 km from Zagreb

Total surface of the complex is 7477 sqm. Land plot is 4312 sq.m.

Newly constructed building, designed entirely to meet the high standards of energy-efficient construction: LED lighting in all rooms, insulated exterior of the building, all areas are designed to be accessible to persons in wheelchairs, design and innovative approach.