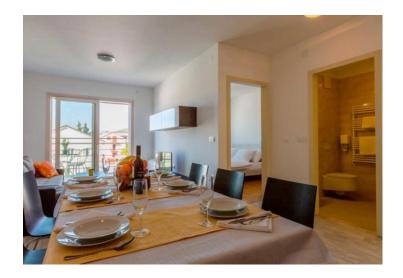

Carehome for seniors offers a total of 71 rooms in the main building (31 single and 33 double bed rooms) located on four floors. Each room has a bathroom adapted to persons with disabilities, SOS alarm, LCD TVs, WiFi. The rooms are luxuriously furnished, they have a sea view. Average surface of a single bed room is 16 m2 and a double bed room is 26 m2.