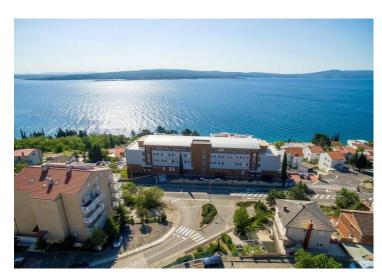

**Price** € 12 000 000

Unique investment object in Croatia - newly built carehome just 70 meters from the sea! The whole complex is offered for sale! It is opened just 2 years ago but is already fully booked. Rentability - 4,5% per annum with growth possibility via further wider recognition!

Location is really unique:

- just 516 km from Vienna
- just 516 km from Munich
- just 166 km from Zagreb

Total surface of the complex is 7477 sqm. Land plot is 4312 sq.m.

Newly constructed building, designed entirely to meet the high standards of energy-efficient construction: LED lighting in all rooms, insulated exterior of the building, all areas are designed to be accessible to persons in wheelchairs, design and innovative approach.