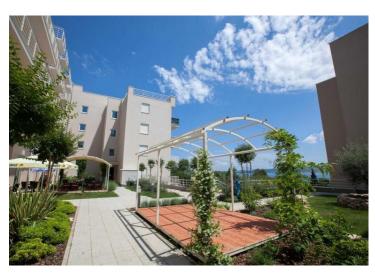

Location is really unique:

- just 516 km from Vienna
- just 516 km from Munich
- just 166 km from Zagreb

Total surface of the complex is 7477 sqm. Land plot is 4312 sq.m.

Newly constructed building, designed entirely to meet the high standards of energy-efficient construction: LED lighting in all rooms, insulated exterior of the building, all areas are designed to be accessible to persons in wheelchairs, design and innovative approach.

Each floor of carehome has common rooms for socialising, we should also mention physical therapy and a fitness centre, a large restaurant and café.

A new project at the home is the construction of a spa centre with a sauna world and indoor swimming pool.