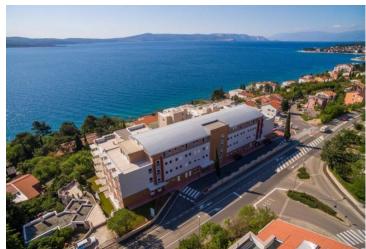

**Ref** RE-AB-Carehome

**Type** Hotel

**Region** Kvarner > Rijeka

Location Kvarner Front line No

Sea view Yes

**Distance to sea** 70 m

**Floorspace** 7477 sqm

Plot size 4312 sqm

**Price** € 12 000 000

Unique investment object in Croatia - newly built carehome just 70 meters from the sea! The whole complex is offered for sale! It is opened just 2 years ago but is already fully booked. Rentability - 4,5% per annum with growth possibility via further wider recognition!

Location is really unique:

- just 516 km from Vienna
- just 516 km from Munich
- just 166 km from Zagreb

Total surface of the complex is 7477 sqm. Land plot is 4312 sq.m.

Newly constructed building, designed entirely to meet the high standards of energy-efficient construction: LED lighting in all rooms, insulated exterior of the building, all areas are designed to be accessible to persons in wheelchairs, design and innovative approach.