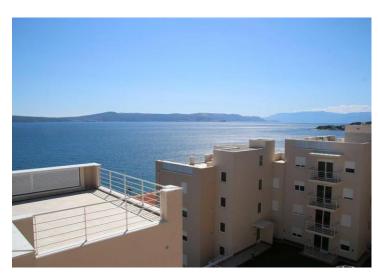

**Ref** RE-AB-Carehome

**Type** Hotel

**Region** Kvarner > Rijeka

Location Kvarner Front line No

Sea view Yes

**Distance to sea** 70 m

**Floorspace** 7477 sqm

Plot size 4312 sqm

**Price** € 12 000 000

Unique investment object in Croatia - newly built carehome just 70 meters from the sea! The whole complex is offered for sale! It is opened just 2 years ago but is already fully booked. Rentability - 4,5% per annum with growth possibility via further wider recognition!

Carehome for seniors offers a total of 71 rooms in the main building (31 single and 33 double bed rooms) located on four floors. Each room has a bathroom adapted to persons with disabilities, SOS alarm, LCD TVs, WiFi. The rooms are luxuriously furnished, they have a sea view. Average surface of a single bed room is 16 m2 and a double bed room is 26 m2.