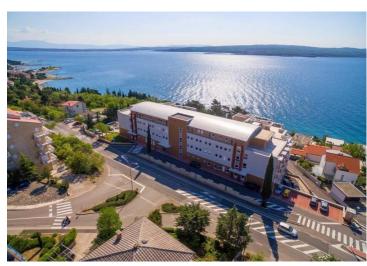

**Price** € 12 000 000

Unique investment object in Croatia - newly built carehome just 70 meters from the sea! The whole complex is offered for sale! It is opened just 2 years ago but is already fully booked. Rentability - 4,5% per annum with growth possibility via further wider recognition!

Location is really unique:

- just 516 km from Vienna
- just 516 km from Munich
- just 166 km from Zagreb

Total surface of the complex is 7477 sqm. Land plot is 4312 sq.m.

Newly constructed building, designed entirely to meet the high standards of energy-efficient construction: LED lighting in all rooms, insulated exterior of the building, all areas are designed to be accessible to persons in wheelchairs, design and innovative approach.