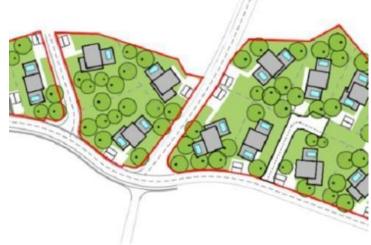

Ideal location for residential/touristic complex which combines villas with swimming pools and apart-hotels.

Overall additional expenses borne by the Buyer of real estate in Croatia are around 7% of property cost in total, which includes: property transfer tax (3% of property value), agency/brokerage commission (3%+VAT on commission), advocate fee (cca 1%), notary fee, court registration fee and official certified translation expenses. Agency/brokerage agreement is signed prior to visiting properties.