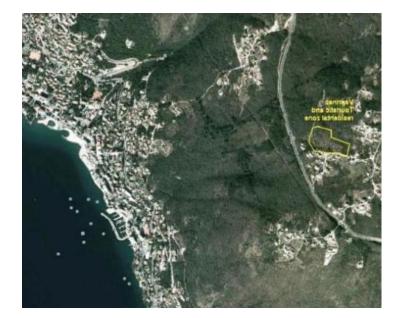

# Excellent development area in Veprinac over Opatija approx. 1 km from the sea with beautiful sea view!

#### Exceptional investment opprtunity!

Total surface is over 6 ha - 62 959 m2. Land is partially within construction area and is partially covered with wonderful pine forest. Fantastic mixture of marine an mountain air.

In company ownership: 57 713 m2 (residential zone 3.978m2 + 4.095m2, T2 - 7.980 m2, forest - 40.607 m2).

In private person ownership: 5.216 m2 (T2-1.856 m2, 3.360m2 - mixed construction zone)

For T2 land - KIS 25%, KIG 75%. For residential area: KIS - 30%, KIG 90%.