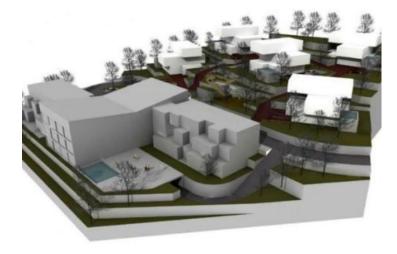

Ideal location for residential/touristic complex which combines villas with swimming pools and apart-hotels.

Overall additional expenses borne by the Buyer of real estate in Croatia are around 7% of property cost in total, which includes: property transfer tax (3% of property value), agency/brokerage commission (3%+VAT on commission), advocate fee (cca 1%), notary fee, court registration fee and official certified translation expenses. Agency/brokerage agreement is signed prior to visiting properties.