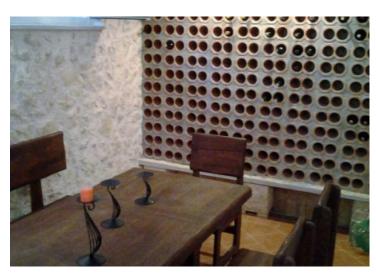

Additional amenities include a basement of approximately 90 m2 in size, which is organized as a landscaped tavern.

There is a parking lot and a beautifully landscaped garden with a fireplace.

There is also a mooring possibility in front of the building.