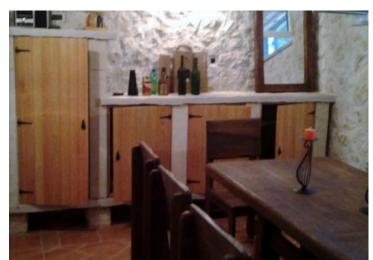

Additional amenities include a basement of approximately 90 m2 in size, which is organized as a landscaped tavern.

There is a parking lot and a beautifully landscaped garden with a fireplace.

There is also a mooring possibility in front of the building.