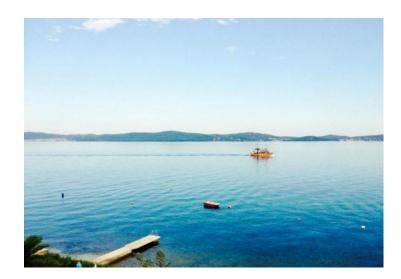

Lovely beachfront villa in Bibinje! Direct sea view!

It is located right by the sea, in front of the property there is a beautifully landscaped beach which is almost private!

Villa is located in a dead end street and provides exceptional peace, the yard is nicely decorated and offers some additional options.

Additional amenities include a basement of approximately 90 m2 in size, which is organized as a landscaped tavern.

There is a parking lot and a beautifully landscaped garden with a fireplace.

There is also a mooring possibility in front of the building.