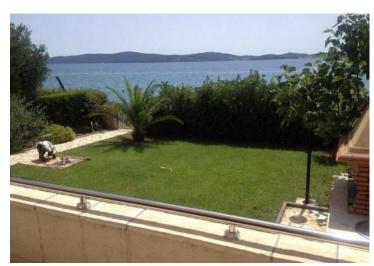

Lovely beachfront villa in Bibinje! Direct sea view!

It is located right by the sea, in front of the property there is a beautifully landscaped beach which is almost private!

Villa is located in a dead end street and provides exceptional peace, the yard is nicely decorated and offers some additional options.

Additional amenities include a basement of approximately 90 m2 in size, which is organized as a landscaped tavern.

There is a parking lot and a beautifully landscaped garden with a fireplace.

There is also a mooring possibility in front of the building.