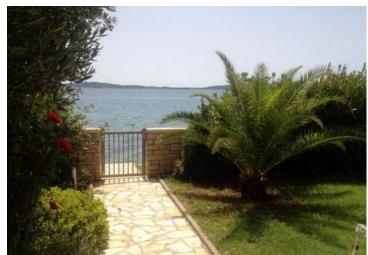

Lovely beachfront villa in Bibinje! Direct sea view!

It is located right by the sea, in front of the property there is a beautifully landscaped beach which is almost private!

Villa is located in a dead end street and provides exceptional peace, the yard is nicely decorated and offers some additional options.

Additional amenities include a basement of approximately 90 m2 in size, which is organized as a landscaped tavern.

There is a parking lot and a beautifully landscaped garden with a fireplace.

There is also a mooring possibility in front of the building.