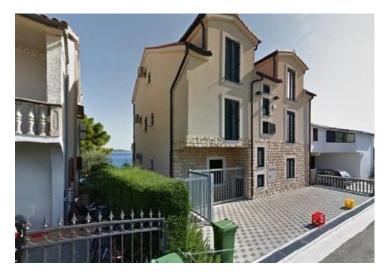

Lovely beachfront villa in Bibinje! Direct sea view!

It is located right by the sea, in front of the property there is a beautifully landscaped beach which is almost private!

Villa is located in a dead end street and provides exceptional peace, the yard is nicely decorated and offers some additional options.

Villa has a total living area of 450 m2. :and plot of 420 m2.

It consists of ground floor, first floor and attic, five apartments in total.

The ground floor is 120 m2 with three bedrooms, living room, kitchen, dining room, two bathrooms and a balcony.