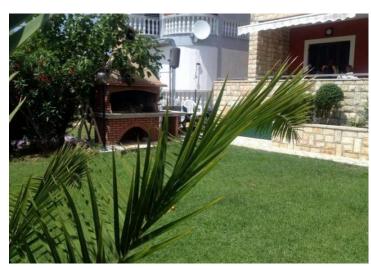

Additional amenities include a basement of approximately 90 m2 in size, which is organized as a landscaped tavern.

There is a parking lot and a beautifully landscaped garden with a fireplace.

There is also a mooring possibility in front of the building.