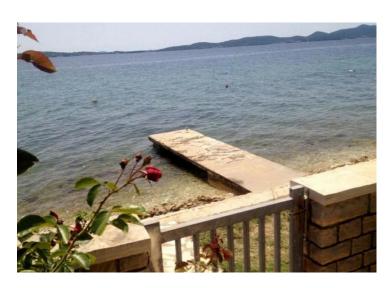

Lovely beachfront villa in Bibinje! Direct sea view!

It is located right by the sea, in front of the property there is a beautifully landscaped beach which is almost private!

Villa is located in a dead end street and provides exceptional peace, the yard is nicely decorated and offers some additional options.

Additional amenities include a basement of approximately 90 m2 in size, which is organized as a landscaped tavern.

There is a parking lot and a beautifully landscaped garden with a fireplace.

There is also a mooring possibility in front of the building.