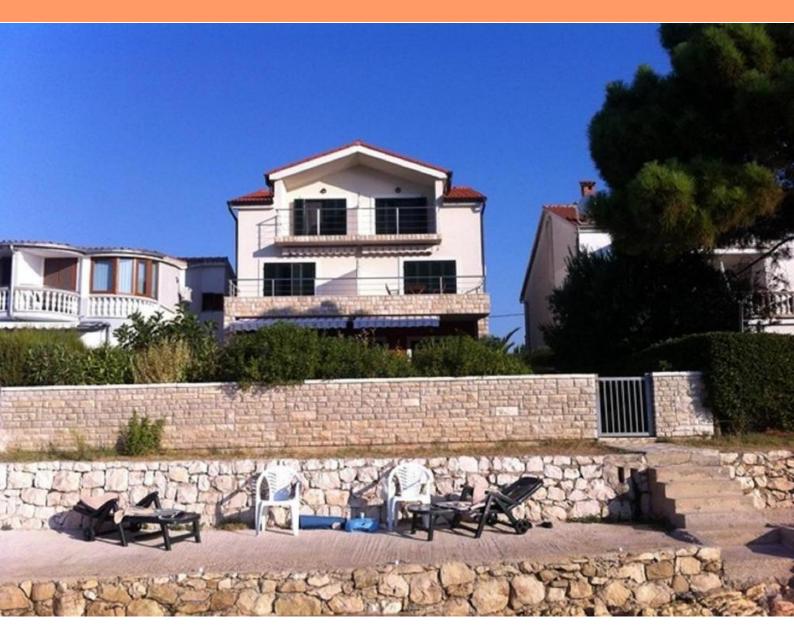

Lovely beachfront villa in Bibinje! Direct sea view!

It is located right by the sea, in front of the property there is a beautifully landscaped beach which is almost private!

Villa is located in a dead end street and provides exceptional peace, the yard is nicely decorated and offers some additional options.

Villa has a total living area of 450 m2. :and plot of 420 m2.

It consists of ground floor, first floor and attic, five apartments in total.

The ground floor is 120 m2 with three bedrooms, living room, kitchen, dining room, two bathrooms and a balcony.

On the middle level there are two apartments, each of 55 m2, one bedroom, living room, kitchen, bathroom and balcony.

The attic also offers two apartments of 55 m2 each, one bedroom, living room, kitchen, bathroom and balcony.

Additional amenities include a basement of approximately 90 m2 in size, which is organized as a landscaped tavern.

There is a parking lot and a beautifully landscaped garden with a fireplace.

There is also a mooring possibility in front of the building.