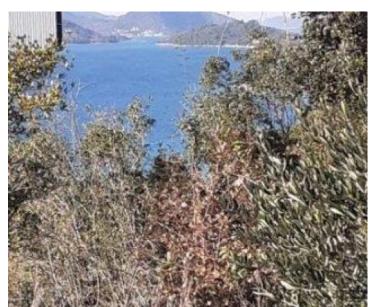

Ref RE-LB10640 Type Land plot

**Region** Southern Dalmatia > Dubrovnik

LocationStonFront lineNoSea viewYesDistance to sea100 mPlot size8624 sqmPrice€ 862 400

Gorgeous land plot in Ston just 100 meters from the seashore! Land is urbanized, meant for residential construction. Ideal for luxury private villa.

Total surface of land is 8624 m2. There is no infrastructure. Land is slightly elevated which provides a nice sea view!

Overall additional expenses borne by the Buyer of real estate in Croatia are around 7% of property cost in total, which includes: property transfer tax (3% of property value), agency/brokerage commission (3%+VAT on commission), advocate fee (cca 1%), notary fee, court registration fee and official certified translation expenses. Agency/brokerage agreement is signed prior to visiting properties.