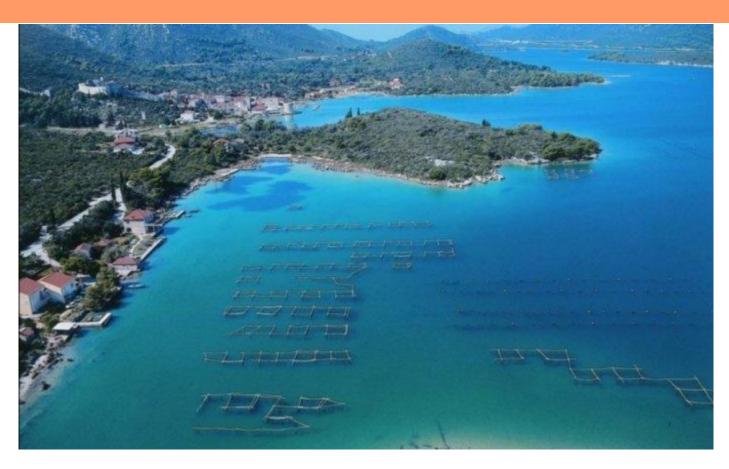

Ref RE-LB10640 Type Land plot

**Region** Southern Dalmatia > Dubrovnik

LocationStonFront lineNoSea viewYesDistance to sea100 mPlot size8624 sqmPrice€ 862 400

Gorgeous land plot in Ston just 100 meters from the seashore! Land is urbanized, meant for residential construction. Ideal for luxury private villa.

Total surface of land is 8624 m2. There is no infrastructure. Land is slightly elevated which provides a nice sea view!

Overall additional expenses borne by the Buyer of real estate in Croatia are around 7% of property cost in total, which includes: property transfer tax (3% of property value), agency/brokerage commission (3%+VAT on commission), advocate fee (cca 1%), notary fee, court registration fee and official certified translation expenses. Agency/brokerage agreement is signed prior to visiting properties.