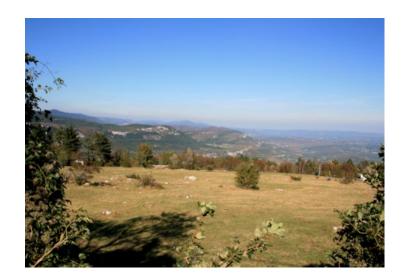

## Land plot Dobrili, Istria

Spacious land plot of 6 ha (60.000 m2) in the area of Pazin - on magic valleys of Dobrili! There are five cadastry units with possibility to construct luxury villas of 250 m2, 350 m2 and 450 m2. Several building permits are already received with kommunalni doprinos (fee for building permit) paid. There is a possibility to make 10 more villas.