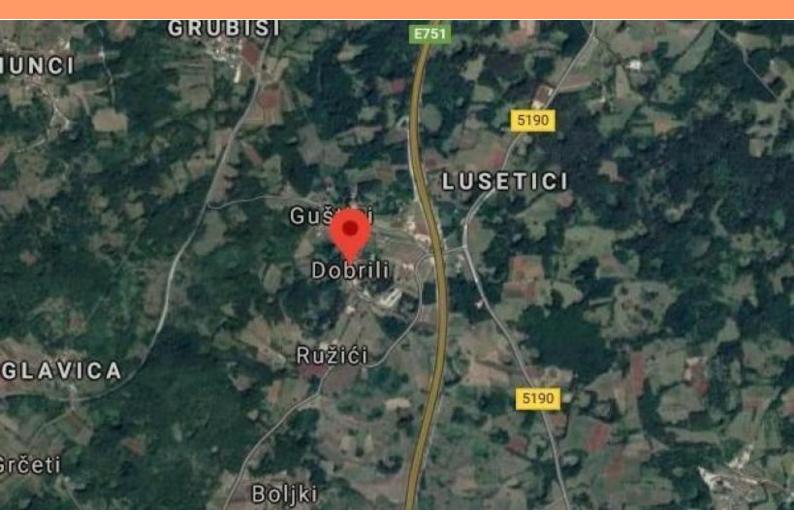

## Land plot Dobrili, Istria

€ 900 000

Ref RE-AB-P-83 **Type** Land plot Istria > Pula Region Location Dobrili **Front line** No Sea view No Distance to sea 30000 m Plot size 60000 sqm

**Price** 

## Land plot Dobrili, Istria

Spacious land plot of 6 ha (60.000 m2) in the area of Pazin - on magic valleys of Dobrili! There are five cadastry units with possibility to construct luxury villas of 250 m2, 350 m2 and 450 m2. Several building permits are already received with kommunalni doprinos (fee for building permit) paid. There is a possibility to make 10 more villas.

Price is 15 eur per m2.

Distance to the sea is cca.30 km.

Overall additional expenses borne by the Buyer of real estate in Croatia are around 7% of property cost in total, which includes: property transfer tax (3% of property value), agency/brokerage commission (3%+VAT on commission), advocate fee (cca 1%), notary fee, court registration fee and official certified translation expenses. Agency/brokerage agreement is signed prior to visiting properties.