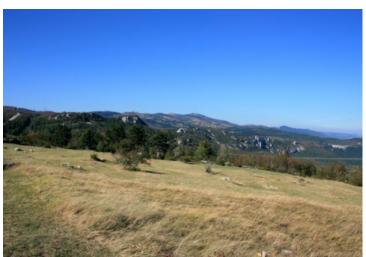

## Land plot Dobrili, Istria

Spacious land plot of 6 ha (60.000 m2) in the area of Pazin - on magic valleys of Dobrili! There are five cadastry units with possibility to construct luxury villas of 250 m2, 350 m2 and 450 m2. Several building permits are already received with kommunalni doprinos (fee for building permit) paid. There is a possibility to make 10 more villas.