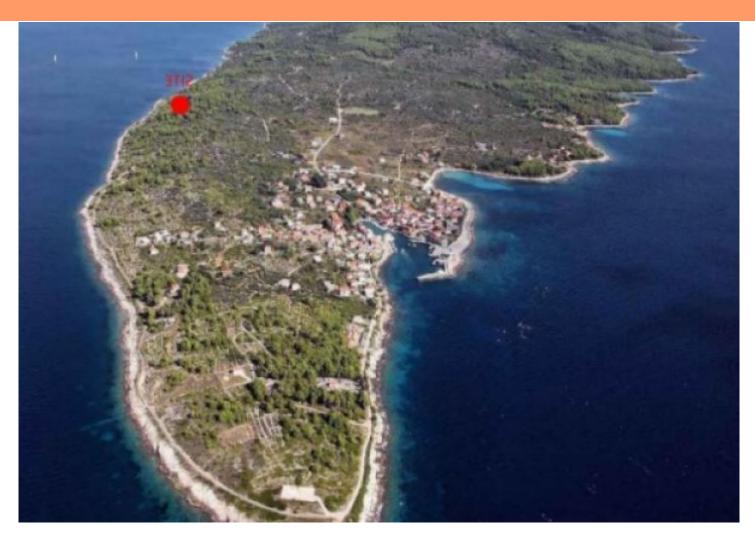

Ref RE-LB-11279
Type Land plot

**Region** Dalmatia > Island Hvar

LocationSucurajFront lineYesSea viewYesDistance to sea1 m

Plot size 7135 sqm

**Price** Price upon request

Extraordinary waterfront urbanized land plot on Hvar in Sucuraj town area! Sucuraj is highly attractive as it is connected to the mainland by ferry regular line. Land plot is located within walking distance from the centre of Sucuraj but position of land is quite isolated which ensures complete privacy.

Land plot has total surface of 7135 m2. It belongs to a company with share capital of 12 mln kn. Company is for sale as a whole.

Land plot is divided between 4940 m2 of construction land (mixed purpose) and 2195 m2 of green area. Minimum land plot area for potential construction here is 300 m2. KIG is 0,3; KIS is 0,8 m2. Max brutto surface of potential building is 400 m2.