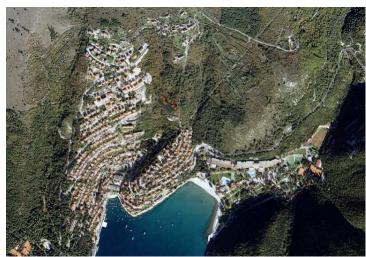

Ref RE-AB-I-5 Type Land plot

Region Istria > Rabac-Labin

LocationRabacFront lineNoSea viewYesDistance to sea300 mPlot size6500 sqmPrice€ 1 350 000

Highly attractive investment project in Rabac about 300 meters from the sea with fantastic sea views!

Land plot of 6500 m2 with possibility to construct several apart-buildings for 60 apartments in total.

Idejni projekt is ready.

Rabac is famous for it's beautiful long pebble beaches. It is not yet an iverbuilt area with huge investment potential.