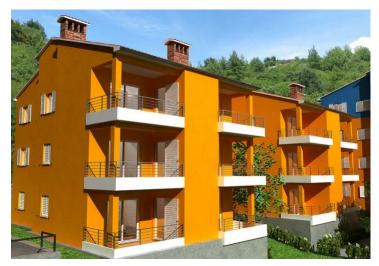

Ref RE-AB-I-5 Type Land plot

Region Istria > Rabac-Labin

LocationRabacFront lineNoSea viewYesDistance to sea300 mPlot size6500 sqmPrice€ 1 350 000

Highly attractive investment project in Rabac about 300 meters from the sea with fantastic sea views!

Land plot of 6500 m2 with possibility to construct several apart-buildings for 60 apartments in total.

Idejni projekt is ready.

Rabac is famous for it's beautiful long pebble beaches. It is not yet an iverbuilt area with huge investment potential.