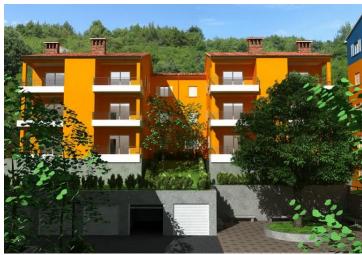

Ref RE-AB-I-5 Type Land plot

Region Istria > Rabac-Labin

LocationRabacFront lineNoSea viewYesDistance to sea300 mPlot size6500 sqmPrice€ 1 350 000

Highly attractive investment project in Rabac about 300 meters from the sea with fantastic sea views!

Land plot of 6500 m2 with possibility to construct several apart-buildings for 60 apartments in total.

Idejni projekt is ready.

Rabac is famous for it's beautiful long pebble beaches. It is not yet an iverbuilt area with huge investment potential.