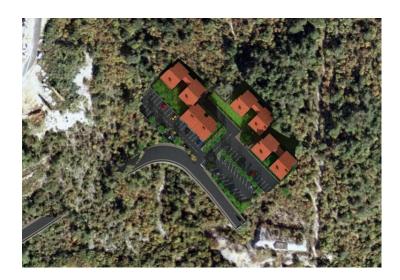

Ref RE-AB-I-5 Type Land plot

Region Istria > Rabac-Labin

LocationRabacFront lineNoSea viewYesDistance to sea300 mPlot size6500 sqmPrice€ 1 350 000

Highly attractive investment project in Rabac about 300 meters from the sea with fantastic sea views!

Land plot of 6500 m2 with possibility to construct several apart-buildings for 60 apartments in total.

Idejni projekt is ready.

Rabac is famous for it's beautiful long pebble beaches. It is not yet an iverbuilt area with huge investment potential.