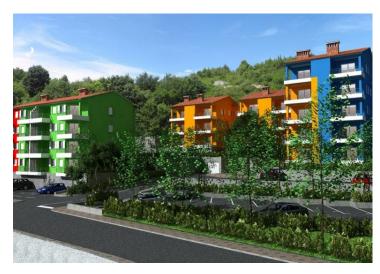

Ref RE-AB-I-5 Type Land plot

Region Istria > Rabac-Labin

LocationRabacFront lineNoSea viewYesDistance to sea300 mPlot size6500 sqmPrice€ 1 350 000

Highly attractive investment project in Rabac about 300 meters from the sea with fantastic sea views!

Land plot of 6500 m2 with possibility to construct several apart-buildings for 60 apartments in total.

Idejni projekt is ready.

Rabac is famous for it's beautiful long pebble beaches. It is not yet an iverbuilt area with huge investment potential.