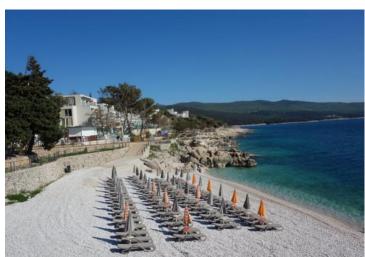

Ref RE-AB-I-5 Type Land plot

Region Istria > Rabac-Labin

LocationRabacFront lineNoSea viewYesDistance to sea300 mPlot size6500 sqmPrice€ 1 350 000

Highly attractive investment project in Rabac about 300 meters from the sea with fantastic sea views!

Land plot of 6500 m2 with possibility to construct several apart-buildings for 60 apartments in total.

Idejni projekt is ready.

Rabac is famous for it's beautiful long pebble beaches. It is not yet an iverbuilt area with huge investment potential.