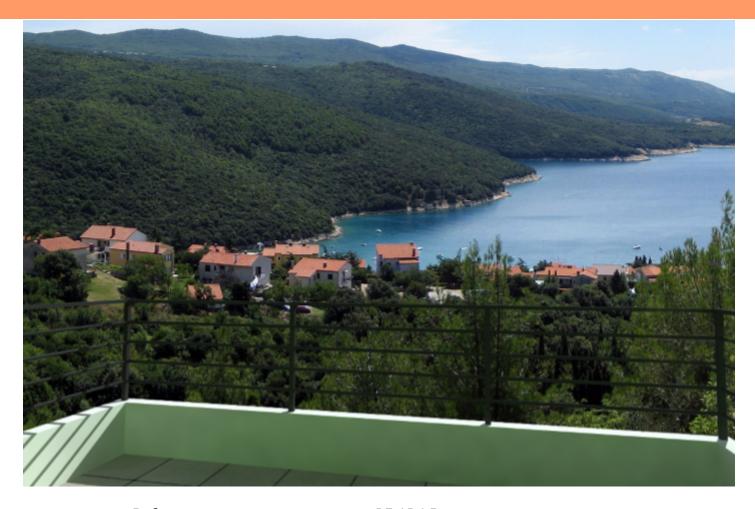

Ref RE-AB-I-5 Type Land plot

Region Istria > Rabac-Labin

LocationRabacFront lineNoSea viewYesDistance to sea300 mPlot size6500 sqmPrice€ 1 350 000

Highly attractive investment project in Rabac about 300 meters from the sea with fantastic sea views!

Land plot of 6500 m2 with possibility to construct several apart-buildings for 60 apartments in total.

Idejni projekt is ready.

Rabac is famous for it's beautiful long pebble beaches. It is not yet an iverbuilt area with huge investment potential.