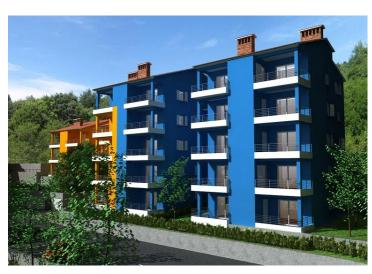

Ref RE-AB-I-5 Type Land plot

Region Istria > Rabac-Labin

LocationRabacFront lineNoSea viewYesDistance to sea300 mPlot size6500 sqmPrice€ 1 350 000

Highly attractive investment project in Rabac about 300 meters from the sea with fantastic sea views!

Land plot of 6500 m2 with possibility to construct several apart-buildings for 60 apartments in total.

Idejni projekt is ready.

Rabac is famous for it's beautiful long pebble beaches. It is not yet an iverbuilt area with huge investment potential.