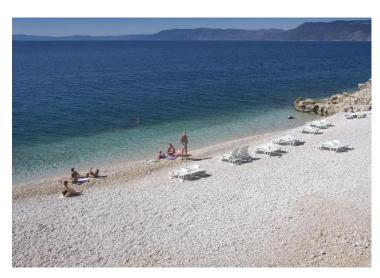

Ref RE-AB-I-5 Type Land plot

Region Istria > Rabac-Labin

LocationRabacFront lineNoSea viewYesDistance to sea300 mPlot size6500 sqmPrice€ 1 350 000

Highly attractive investment project in Rabac about 300 meters from the sea with fantastic sea views!

Land plot of 6500 m2 with possibility to construct several apart-buildings for 60 apartments in total.

Idejni projekt is ready.

Rabac is famous for it's beautiful long pebble beaches. It is not yet an iverbuilt area with huge investment potential.