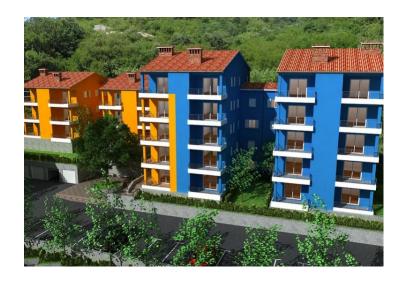

Ref RE-AB-I-5 Type Land plot

Region Istria > Rabac-Labin

LocationRabacFront lineNoSea viewYesDistance to sea300 mPlot size6500 sqmPrice€ 1 350 000

Highly attractive investment project in Rabac about 300 meters from the sea with fantastic sea views!

Land plot of 6500 m2 with possibility to construct several apart-buildings for 60 apartments in total.

Idejni projekt is ready.

Rabac is famous for it's beautiful long pebble beaches. It is not yet an iverbuilt area with huge investment potential.