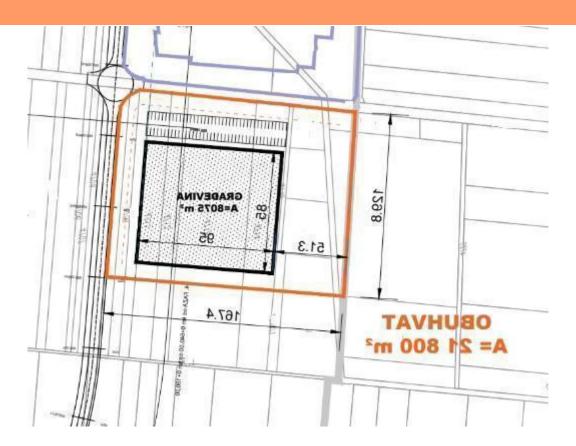

#### Construction land plot for sale in a close suburb of Zagreb - BISTRA AREA.

Land plot has an area of 21800 m2.

Building coefficient is 60%, so 13080 m2 can be built (sample placing of 8075 m2 is shown on a draft sketch).

Total surface of suggested land is 21 800 sq.m. with possibility to build industrial building of required 8000 m2 and more.

KIG coefficient is 0,6 (determines footprint of future building). It is possible to build 60% of the land surface. KIS coefficient is 0,8 (max brutto surface of potential building is 80% of land plot)