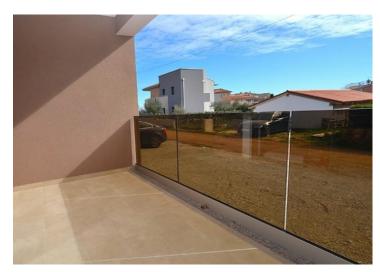

Two lovely attached houses in Tar area about 4 km from the sea!

1/ HOUSE A.

Total surface is 130 m2. Land plot is 150 m2.

House offers two levels.

Lower level: entry hall, bedroom and bathroom, salon with dining and kitchen area (and chimney), terrace.

Upper level: hall, two bedrooms, bathroom, two terraces with lovely view of surroundings.

Parking area.

Price is 220 000 eur.

CSV550