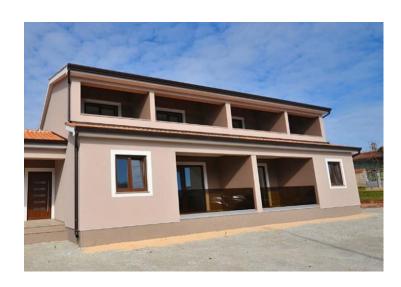

Two lovely attached houses in Tar area about 4 km from the sea!

1/ HOUSE A.

Total surface is 130 m2. Land plot is 150 m2.

House offers two levels.

Lower level: entry hall, bedroom and bathroom, salon with dining and kitchen area (and chimney), terrace.

#### 2/ HOUSE B.

Total surface is 130 m2. Land plot is 350 m2 with possibility of swimming pool.

House offers two levels.

Lower level: entry hall, bedroom and bathroom, salon with dining and kitchen area (and chimney), terrace.