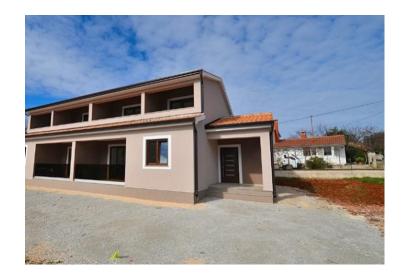

Two lovely attached houses in Tar area about 4 km from the sea!

1/ HOUSE A.

Total surface is 130 m2. Land plot is 150 m2.

House offers two levels.

Lower level: entry hall, bedroom and bathroom, salon with dining and kitchen area (and chimney), terrace.

Upper level: hall, two bedrooms, bathroom, two terraces with lovely view of surroundings.

Parking area.

Price is 220 000 eur.

CSV550

#### 2/ HOUSE B.

Total surface is 130 m2. Land plot is 350 m2 with possibility of swimming pool.

House offers two levels.

Lower level: entry hall, bedroom and bathroom, salon with dining and kitchen area (and chimney), terrace.

Upper level: hall, two bedrooms, bathroom, two terraces with lovely view of surroundings.

Parking area.

Price is 240 000 eur.

CSV549

Houses are completely new, freshly finished.

Overall additional expenses borne by the Buyer of real estate in Croatia are around 7% of property cost in total, which includes: property transfer tax (3% of property value), agency/brokerage commission (3%+VAT on commission), advocate fee (cca 1%), notary fee, court registration fee and official certified translation expenses. Agency/brokerage agreement is signed prior to visiting properties.