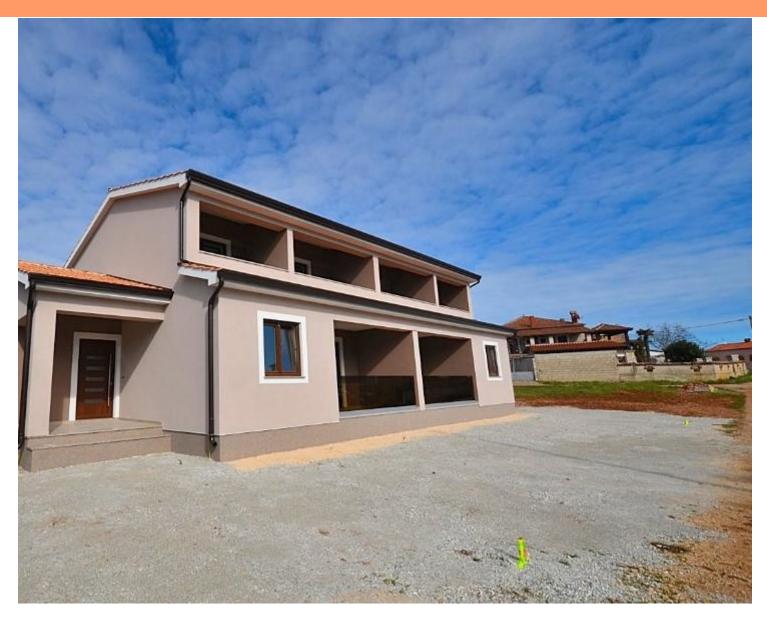

Two lovely attached houses in Tar area about 4 km from the sea!

1/ HOUSE A.

Total surface is 130 m2. Land plot is 150 m2.

House offers two levels.

Lower level: entry hall, bedroom and bathroom, salon with dining and kitchen area (and chimney), terrace.

Upper level: hall, two bedrooms, bathroom, two terraces with lovely view of surroundings.

Parking area.

Price is 220 000 eur.

CSV550

#### 2/ HOUSE B.

Total surface is 130 m2. Land plot is 350 m2 with possibility of swimming pool.

House offers two levels.

Lower level: entry hall, bedroom and bathroom, salon with dining and kitchen area (and chimney), terrace.

Upper level: hall, two bedrooms, bathroom, two terraces with lovely view of surroundings.

Parking area.

Price is 240 000 eur.

CSV549

Houses are completely new, freshly finished.

Overall additional expenses borne by the Buyer of real estate in Croatia are around 7% of property cost in total, which includes: property transfer tax (3% of property value), agency/brokerage commission (3%+VAT on commission), advocate fee (cca 1%), notary fee, court registration fee and official certified translation expenses. Agency/brokerage agreement is signed prior to visiting properties.