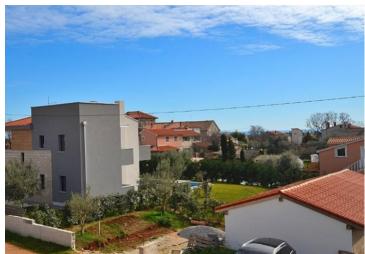

Two lovely attached houses in Tar area about 4 km from the sea!

1/ HOUSE A.

Total surface is 130 m2. Land plot is 150 m2.

House offers two levels.

Lower level: entry hall, bedroom and bathroom, salon with dining and kitchen area (and chimney), terrace.

Upper level: hall, two bedrooms, bathroom, two terraces with lovely view of surroundings.

Parking area.

Price is 220 000 eur.

CSV550

#### 2/ HOUSE B.

Total surface is 130 m2. Land plot is 350 m2 with possibility of swimming pool.

House offers two levels.

Lower level: entry hall, bedroom and bathroom, salon with dining and kitchen area (and chimney), terrace.

Upper level: hall, two bedrooms, bathroom, two terraces with lovely view of surroundings.

Parking area.

Price is 240 000 eur.

CSV549

Houses are completely new, freshly finished.

Overall additional expenses borne by the Buyer of real estate in Croatia are around 7% of property cost in total, which includes: property transfer tax (3% of property value), agency/brokerage commission (3%+VAT on commission), advocate fee (cca 1%), notary fee, court registration fee and official certified translation expenses. Agency/brokerage agreement is signed prior to visiting properties.