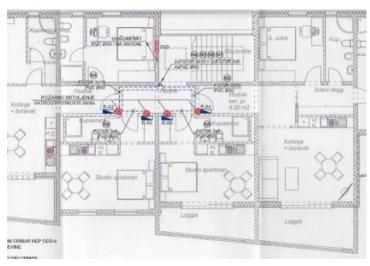

Construction has already started. The foundation is made, retaining walls, floor slab of the 1st floor are ready. In accordance with the project it will be an apart-building with 6 apartments (four apartments with 2 bedrooms each and two studios), reception and cafe.

Total surface of land is 1760 m2. T2 zone (land meant for apart-hotels and villas).

Ideal area for apart-hotel or lux villa.

Min contruction parcel is 1100 m2.

Brutto-surface of the building is 640 m2.

Two levels of 320 sq.m.

Plus underground level of 320 sq.m. is possible.

KIG is 0,2.

Max height is 10 meters

Max number of levels is two overground levels and basement level.

Min distance from main state road is 12 meters.

Min distance from sea promenade is 20 meters.

Min distance from neighbours is 5 meters.

Project can still be changed upon Buyer's decision.

\* NOTE: it is possible to buy adjucent land plot of 1650 sq.m. to build two luxury villas. See more info on neighbouring waterfront land -