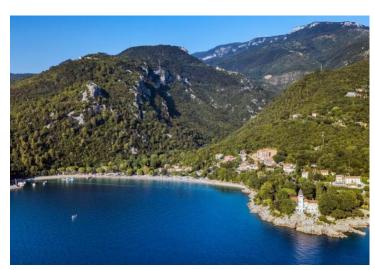

Ref RE-AB-P-73
Type Land plot

**Region** Kvarner > Opatija

LocationMedvejaFront lineYesSea viewYesDistance to sea5 m

 Floorspace
 600 sqm

 Plot size
 1760 sqm

 Price
 € 3 900 000

Price is discussible! Subject to offers!

Further bargain is possible!

Super-project on Opatija riviera - waterfront position right by the promenade and beachline! Beautiful Medveja beach is nearby! Ready building permit already agreed with all official bodies! Beautiful sea views!