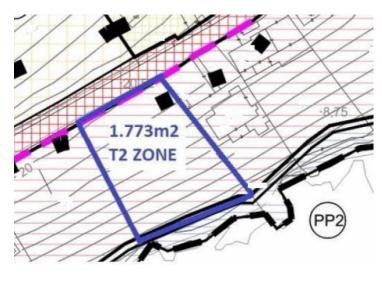

Total surface of land is 1760 m2. T2 zone (land meant for apart-hotels and villas).

Ideal area for apart-hotel or lux villa.

Min contruction parcel is 1100 m2.

Brutto-surface of the building is 640 m2.

Two levels of 320 sq.m.

Plus underground level of 320 sq.m. is possible.

KIG is 0,2.

Max height is 10 meters

Max number of levels is two overground levels and basement level.

Min distance from main state road is 12 meters.

Min distance from sea promenade is 20 meters.

Min distance from neighbours is 5 meters.

Project can still be changed upon Buyer's decision.

\* NOTE: it is possible to buy adjucent land plot of 1650 sq.m. to build two luxury villas. See more info on neighbouring waterfront land -