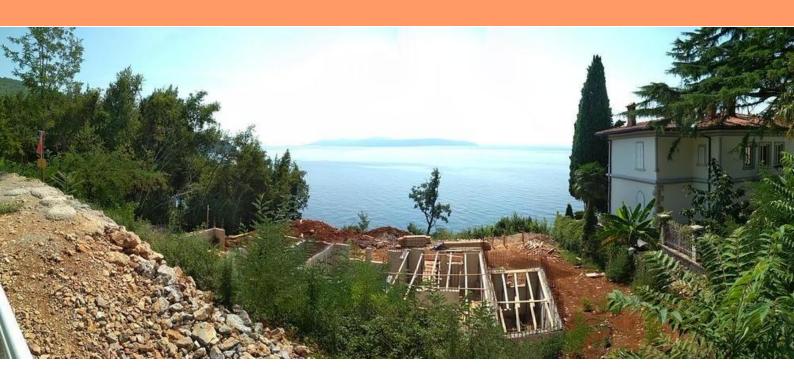

Further bargain is possible!

Super-project on Opatija riviera - waterfront position right by the promenade and beachline! Beautiful Medveja beach is nearby! Ready building permit already agreed with all official bodies! Beautiful sea views!

Construction has already started. The foundation is made, retaining walls, floor slab of the 1st floor are ready. In accordance with the project it will be an apart-building with 6 apartments (four apartments with 2 bedrooms each and two studios), reception and cafe.

Total surface of land is 1760 m2. T2 zone (land meant for apart-hotels and villas).

Ideal area for apart-hotel or lux villa.

Min contruction parcel is 1100 m2.

Brutto-surface of the building is 640 m2.

Two levels of 320 sq.m.