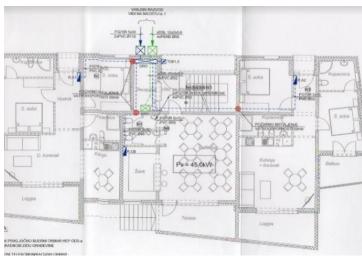

Construction has already started. The foundation is made, retaining walls, floor slab of the 1st floor are ready. In accordance with the project it will be an apart-building with 6 apartments (four apartments with 2 bedrooms each and two studios), reception and cafe.

Total surface of land is 1760 m2. T2 zone (land meant for apart-hotels and villas).

Ideal area for apart-hotel or lux villa.

Min contruction parcel is 1100 m2.

Brutto-surface of the building is 640 m2.

Two levels of 320 sq.m.

Plus underground level of 320 sq.m. is possible.

KIG is 0,2.

Max height is 10 meters

Max number of levels is two overground levels and basement level.

Min distance from main state road is 12 meters.

Min distance from sea promenade is 20 meters.

Min distance from neighbours is 5 meters.

Project can still be changed upon Buyer's decision.

\* NOTE: it is possible to buy adjucent land plot of 1650 sq.m. to build two luxury villas. See more info on neighbouring waterfront land -