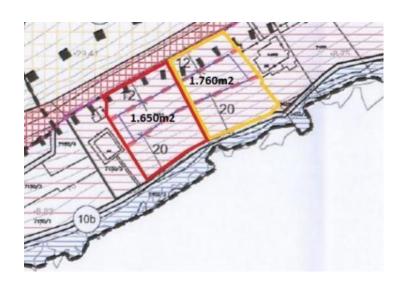

Min distance from neighbours is 5 meters.

Project can still be changed upon Buyer's decision.

\* NOTE: it is possible to buy adjucent land plot of 1650 sq.m. to build two luxury villas. See more info on neighbouring waterfront land -