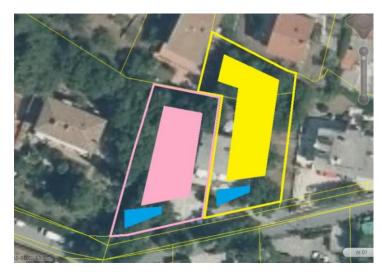

We recommend to demolish the building completely, to split the land into two parcels of 750 m2 and build two luxury villas of cca 200 m2 each netto or two apartment buildings of 1.200m2 BRP each.

Potential consttruction costs for  $1200 \text{ m2} \times 2 = \text{for } 2400 \text{ m2}$  is 2,5 mln euro. Total purchase and construction expenses will be **cca. 4 mln euro** 