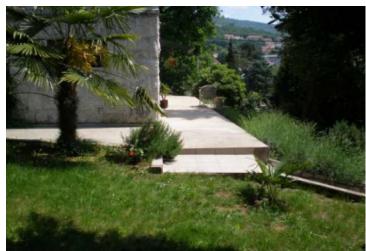

Ref RE-AB-P-74
Type Land plot

Region Kvarner > Opatija

**Location** Volosko

Front lineNoSea viewYesDistance to sea150 mFloorspace240 sqm

Plot size 1621 sqm

**Price** € 3 000 000

Excellent investment property in Volosko - destination which is demanded 365 days a year being conveniently location between luxury Opatija and business-oriented Rijeka!

Property is located just 150 meters from the sea and beach of Volosko on an elevated position which ensures beautiful sea views and views over Opatija!

Total surface of land is 1621 m2. presently there is an older building of 240 m2 with 4 rental apartments there. Property requires complete renovation.