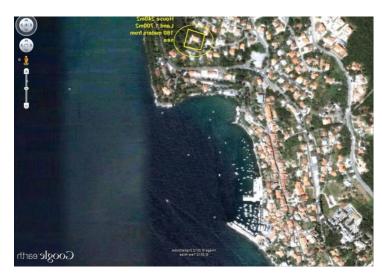

Ref RE-AB-P-74
Type Land plot

Region Kvarner > Opatija

**Location** Volosko

Front lineNoSea viewYesDistance to sea150 mFloorspace240 sqm

Plot size 1621 sqm

**Price** € 3 000 000

Excellent investment property in Volosko - destination which is demanded 365 days a year being conveniently location between luxury Opatija and business-oriented Rijeka!

Property is located just 150 meters from the sea and beach of Volosko on an elevated position which ensures beautiful sea views and views over Opatija!

Total surface of land is 1621 m2. presently there is an older building of 240 m2 with 4 rental apartments there. Property requires complete renovation.