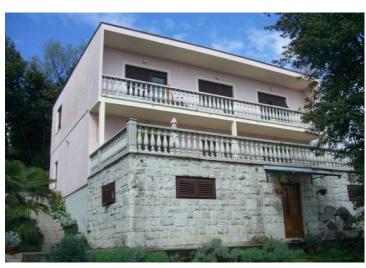

Property is located just 150 meters from the sea and beach of Volosko on an elevated position which ensures beautiful sea views and views over Opatija!

Total surface of land is 1621 m2. presently there is an older building of 240 m2 with 4 rental apartments there. Property requires complete renovation.

We recommend to demolish the building completely, to split the land into two parcels of 750 m2 and build two luxury villas of cca 200 m2 each netto or two apartment buildings of 1.200m2 BRP each.

Potential consttruction costs for  $1200 \text{ m2} \times 2 = \text{for } 2400 \text{ m2}$  is 2,5 mln euro. Total purchase and construction expenses will be **cca. 4 mln euro** 