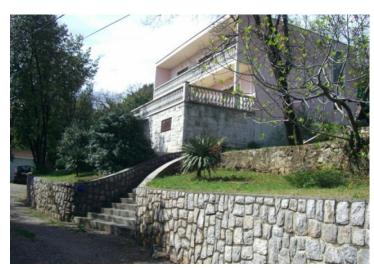

Property is located just 150 meters from the sea and beach of Volosko on an elevated position which ensures beautiful sea views and views over Opatija!

Total surface of land is 1621 m2. presently there is an older building of 240 m2 with 4 rental apartments there. Property requires complete renovation.

We recommend to demolish the building completely, to split the land into two parcels of 750 m2 and build two luxury villas of cca 200 m2 each netto or two apartment buildings of 1.200m2 BRP each.

Potential consttruction costs for  $1200 \text{ m2} \times 2 = \text{for } 2400 \text{ m2}$  is 2,5 mln euro. Total purchase and construction expenses will be **cca. 4 mln euro** 