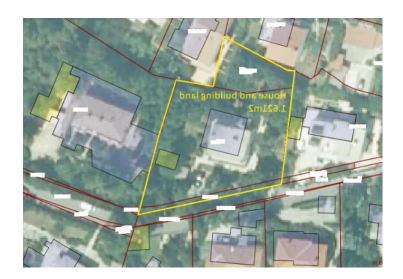

Property is located just 150 meters from the sea and beach of Volosko on an elevated position which ensures beautiful sea views and views over Opatija!

Total surface of land is 1621 m2. presently there is an older building of 240 m2 with 4 rental apartments there. Property requires complete renovation.

We recommend to demolish the building completely, to split the land into two parcels of 750 m2 and build two luxury villas of cca 200 m2 each netto or two apartment buildings of 1.200m2 BRP each.

Potential consttruction costs for  $1200 \text{ m2} \times 2 = \text{for } 2400 \text{ m2}$  is 2,5 mln euro. Total purchase and construction expenses will be **cca. 4 mln euro** 