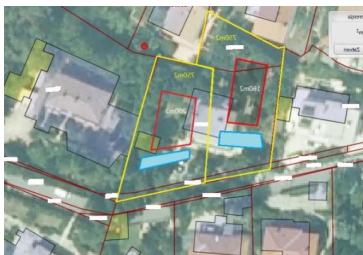

We recommend to demolish the building completely, to split the land into two parcels of 750 m2 and build two luxury villas of cca 200 m2 each netto or two apartment buildings of 1.200m2 BRP each.

Potential consttruction costs for  $1200 \text{ m2} \times 2 = \text{for } 2400 \text{ m2}$  is 2,5 mln euro. Total purchase and construction expenses will be **cca. 4 mln euro** 