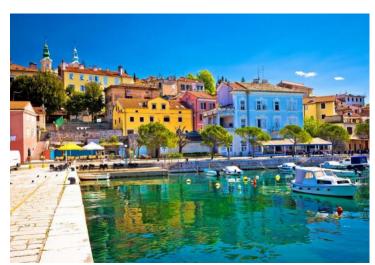

Ref RE-AB-P-74
Type Land plot

Region Kvarner > Opatija

**Location** Volosko

Front lineNoSea viewYesDistance to sea150 mFloorspace240 sqm

Plot size 1621 sqm

**Price** € 3 000 000

Excellent investment property in Volosko - destination which is demanded 365 days a year being conveniently location between luxury Opatija and business-oriented Rijeka!

Property is located just 150 meters from the sea and beach of Volosko on an elevated position which ensures beautiful sea views and views over Opatija!

Total surface of land is 1621 m2. presently there is an older building of 240 m2 with 4 rental apartments there. Property requires complete renovation.