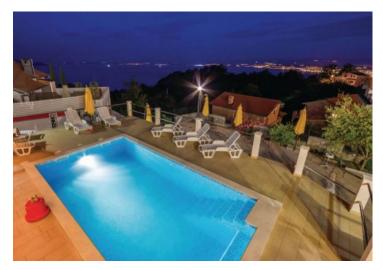

### Special features:

- swimming pool 25 sq.m.
- BBQ zone
- parking for 6 cars
- garage with automatic gates, 150 sq.m.
- spacious terace with summer dining area, 100 sq.m.
- terrace with garden of sq.m.
- three storage spaces
- fitness area
- · common socializing area

Villa benefits panoramic sea view!