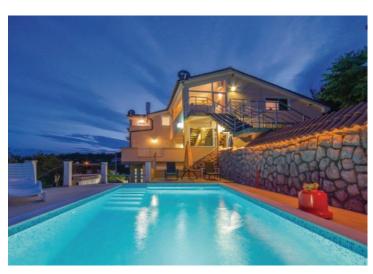

### Special features:

- swimming pool 25 sq.m.
- BBQ zone
- parking for 6 cars
- garage with automatic gates, 150 sq.m.
- spacious terace with summer dining area, 100 sq.m.
- terrace with garden of sq.m.
- three storage spaces
- fitness area
- · common socializing area

Villa benefits panoramic sea view!