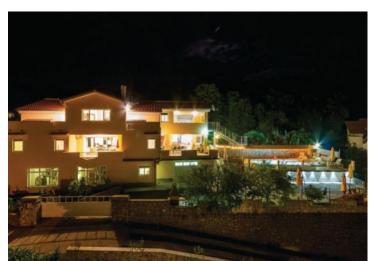

**Ref** RE-AB-V-92-U-10752

**Type** Mini-hotel

Region Kvarner > Opatija

**Location** Veprinac

Front line No

Sea view Yes

**Distance to sea** 800 m

**Floorspace** 1000 sqm

Plot size 1052 sqm

No. of bedrooms 10
No. of bathrooms 10

**Price** € 1 660 000

Beautiful boutique-style pansion with swimming pool and breathtaking sea view in Veprinac over Opatija by Ucka National Park entrance!

### Special features:

- swimming pool 25 sq.m.
- BBQ zone
- parking for 6 cars
- garage with automatic gates, 150 sq.m.
- spacious terace with summer dining area, 100 sq.m.
- terrace with garden of sq.m.
- three storage spaces
- fitness area
- · common socializing area

Villa benefits panoramic sea view!