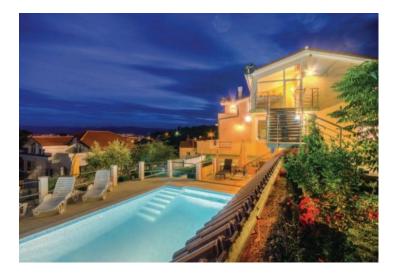

### Special features:

- swimming pool 25 sq.m.
- BBQ zone
- parking for 6 cars
- garage with automatic gates, 150 sq.m.
- spacious terace with summer dining area, 100 sq.m.
- terrace with garden of sq.m.
- three storage spaces
- fitness area
- · common socializing area

Villa benefits panoramic sea view!