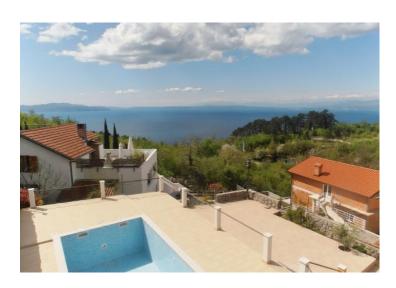

with terrace.

Seven rental units in total+ common areas.

### Special features:

- swimming pool 25 sq.m.
- BBQ zone
- parking for 6 cars
- garage with automatic gates, 150 sq.m.
- spacious terace with summer dining area, 100 sq.m.
- terrace with garden of sq.m.
- three storage spaces
- fitness area
- · common socializing area

Villa benefits panoramic sea view!

### 2021

Overall additional expenses borne by the Buyer of real estate in Croatia are around 7% of property cost in total, which includes: property transfer tax (3% of property value), agency/brokerage commission (3%+VAT on commission), advocate fee (cca 1%), notary fee, court registration fee and official certified translation expenses. Agency/brokerage agreement is signed prior to visiting properties.