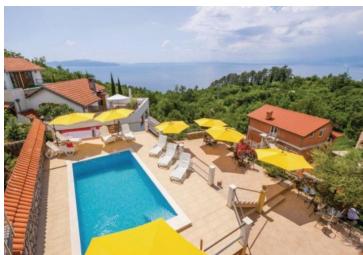

### Special features:

- swimming pool 25 sq.m.
- BBQ zone
- parking for 6 cars
- garage with automatic gates, 150 sq.m.
- spacious terace with summer dining area, 100 sq.m.
- terrace with garden of sq.m.
- three storage spaces
- fitness area
- · common socializing area

Villa benefits panoramic sea view!