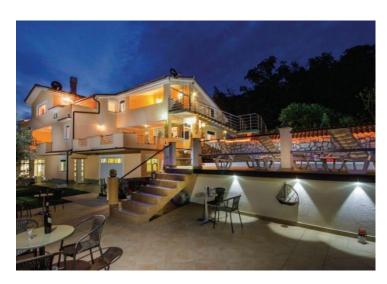

Eco-surrounding, much greenery around.

It has large area of 1000 m2 and land plot of 1052 m2.

It is split into several rental units:

Ground floor: garage, fitness, common lounge 50 sq.m., studio apartment, four toilets, three bathrooms. Medium level: hall, apartment with 2 bedrooms, apartment with 1 bedroom, apartment with 2 bedrooms with loggia and terrace of 50 sq.m.

Upper level: hall, apartment with 2 bedrooms, apartment with 1 bedroom, apartment with 2 bedrooms with terrace.

Seven rental units in total+ common areas.

### Special features:

- swimming pool 25 sq.m.
- BBQ zone
- parking for 6 cars
- garage with automatic gates, 150 sq.m.
- spacious terace with summer dining area, 100 sq.m.
- terrace with garden of sq.m.
- three storage spaces
- fitness area
- · common socializing area