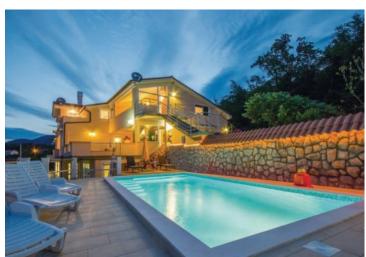

### Special features:

- swimming pool 25 sq.m.
- BBQ zone
- parking for 6 cars
- garage with automatic gates, 150 sq.m.
- spacious terace with summer dining area, 100 sq.m.
- terrace with garden of sq.m.
- three storage spaces
- fitness area
- · common socializing area

Villa benefits panoramic sea view!