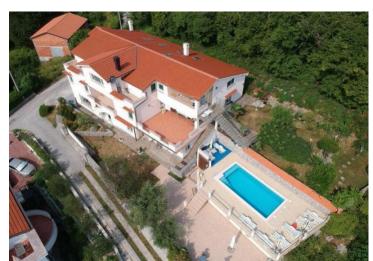

Eco-surrounding, much greenery around.

It has large area of 1000 m2 and land plot of 1052 m2.

It is split into several rental units:

Ground floor: garage, fitness, common lounge 50 sq.m., studio apartment, four toilets, three bathrooms. Medium level: hall, apartment with 2 bedrooms, apartment with 1 bedroom, apartment with 2 bedrooms with loggia and terrace of 50 sq.m.

Upper level: hall, apartment with 2 bedrooms, apartment with 1 bedroom, apartment with 2 bedrooms with terrace.

Seven rental units in total+ common areas.

### Special features:

- swimming pool 25 sq.m.
- BBQ zone
- parking for 6 cars
- garage with automatic gates, 150 sq.m.
- spacious terace with summer dining area, 100 sq.m.
- terrace with garden of sq.m.
- three storage spaces
- fitness area
- · common socializing area