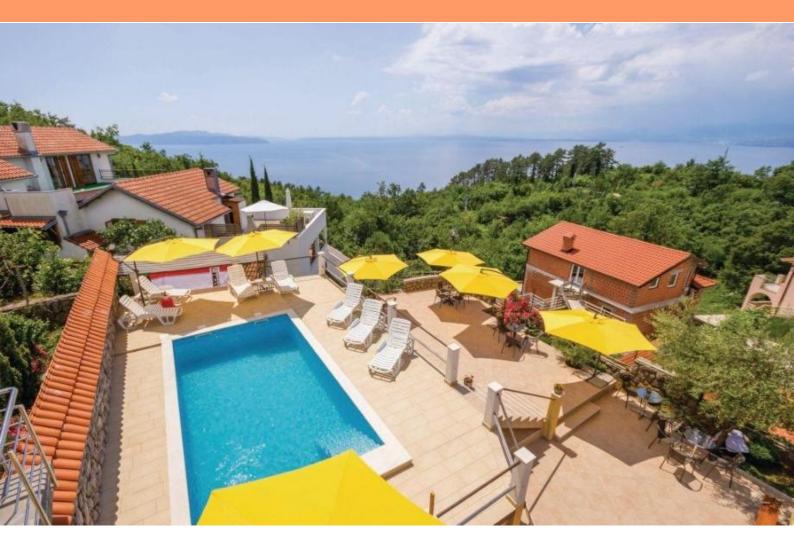

### Special features:

- swimming pool 25 sq.m.
- BBQ zone
- parking for 6 cars
- garage with automatic gates, 150 sq.m.
- spacious terace with summer dining area, 100 sq.m.
- terrace with garden of sq.m.
- three storage spaces
- fitness area
- · common socializing area

Villa benefits panoramic sea view!