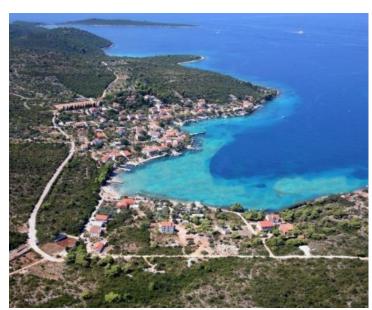

Ref RE-LB-IRO627

**Type** Mini-hotel

**Region** Southern Dalmatia > Peljesac

LocationPeljesacFront lineYesSea viewYesDistance to sea5 m

**Floorspace** 900 sqm **Plot size** 4000 sqm

No. of bedrooms 10 No. of bathrooms 5

**Price** € 2 000 000

Rare building first line to the sea on Peljesac on 4000 sq.m. of land, right opposite wonderful beach, with a dock for the boat!

Exceptional opportunity both for private and business purposes.