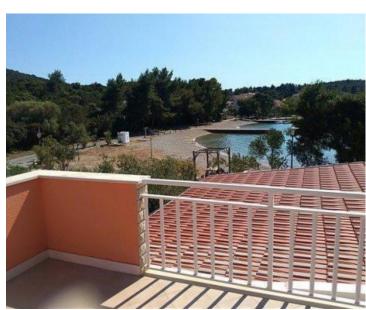

**Price** € 2 000 000

Rare building first line to the sea on Peljesac on 4000 sq.m. of land, right opposite wonderful beach, with a dock for the boat!

Exceptional opportunity both for private and business purposes.

Additional features include a two-car garage, outdoor parking for five vehicles, and a private dock for a boat (!). The spacious surrounding land also includes a garden with fifty olive trees, creating a tranquil Mediterranean atmosphere that feels like a private paradise.