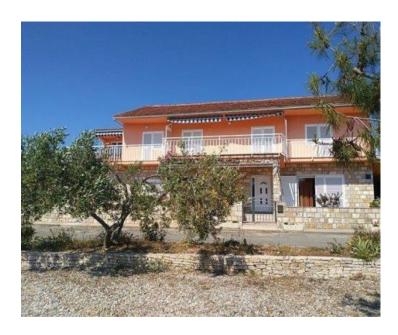

Ref RE-LB-IRO627

**Type** Mini-hotel

**Region** Southern Dalmatia > Peljesac

LocationPeljesacFront lineYesSea viewYesDistance to sea5 m

**Floorspace** 900 sqm **Plot size** 4000 sqm

No. of bedrooms 10 No. of bathrooms 5

This spacious 900 m² house offers endless possibilities for living, relaxation, and business. Covering the ground and first floors, the property includes ten comfortable bedrooms, each positioned for privacy and beautiful views.