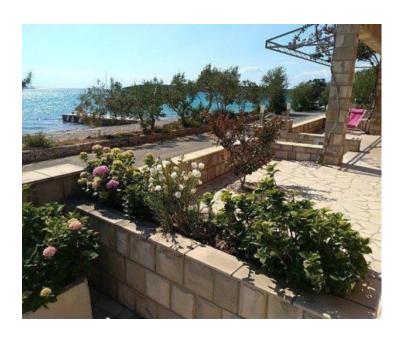

**Price** € 2 000 000

Rare building first line to the sea on Peljesac on 4000 sq.m. of land, right opposite wonderful beach, with a dock for the boat!

Exceptional opportunity both for private and business purposes.

Additional features include a two-car garage, outdoor parking for five vehicles, and a private dock for a boat (!). The spacious surrounding land also includes a garden with fifty olive trees, creating a tranquil Mediterranean atmosphere that feels like a private paradise.