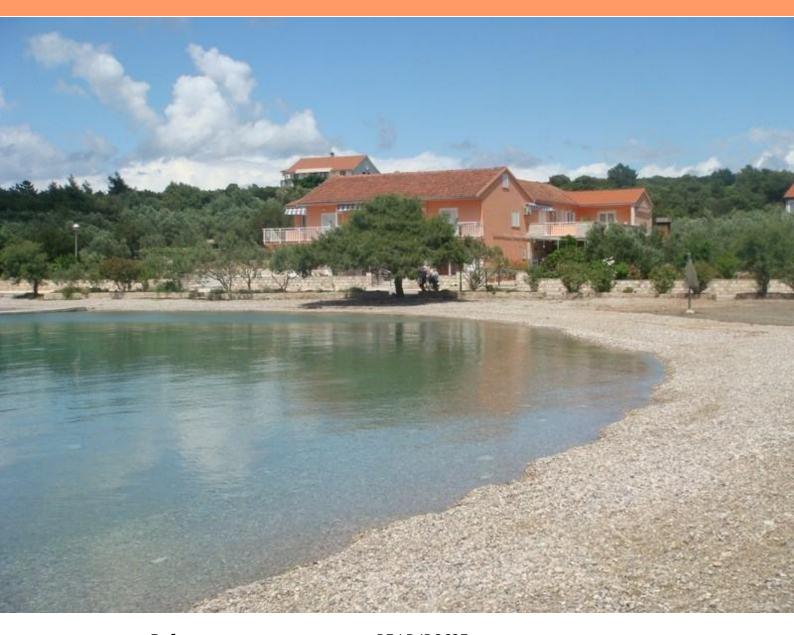

Ref RE-LB-IRO627

**Type** Mini-hotel

**Region** Southern Dalmatia > Peljesac

LocationPeljesacFront lineYesSea viewYesDistance to sea5 m

**Floorspace** 900 sqm **Plot size** 4000 sqm

No. of bedrooms 10 No. of bathrooms 5

**Price** € 2 000 000

Rare building first line to the sea on Peljesac on 4000 sq.m. of land, right opposite wonderful beach, with a dock for the boat!

Exceptional opportunity both for private and business purposes.

This spacious 900 m² house offers endless possibilities for living, relaxation, and business. Covering the ground and first floors, the property includes ten comfortable bedrooms, each positioned for privacy and beautiful views.

Additional features include a two-car garage, outdoor parking for five vehicles, and a private dock for a boat (!). The spacious surrounding land also includes a garden with fifty olive trees, creating a tranquil Mediterranean atmosphere that feels like a private paradise.