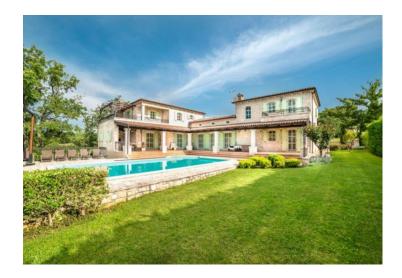

#### Luxury villa Patriciana in a Rustico-Roman style with swimming pool which might be a great acquisition.

Is is 550 m2 large and spreads over 2 levels.

Villa a is decorated with beautiful stone and solid columns, each room on the ground floor overlooks the swimming pool and has direct access to it via gallery terrace.

Villa Particiana has 3 bedrooms, 3 en-suite bathrooms, 4th bathroom in the taverna and the 5th bathroom with 2 saunas in the wellness/fitness area.

Ground floor consists of the following: entrance hall, guest toilet, laundry, pantry, kitchen, dining room, living room, welness with 2 sauna blocks (finnish and turkish), guest bedroom, summer kitchen, covered terrace, outdoor covered dining room, outdoor covered kitchen, swimming pool and sunbathing area.