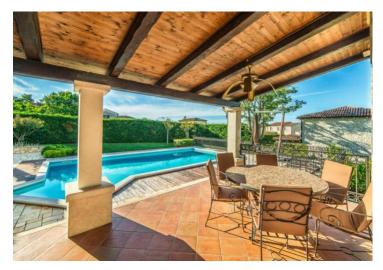

Villa Particiana has 3 bedrooms, 3 en-suite bathrooms, 4th bathroom in the taverna and the 5th bathroom with 2 saunas in the wellness/fitness area.

Ground floor consists of the following: entrance hall, guest toilet, laundry, pantry, kitchen, dining room, living room, welness with 2 sauna blocks (finnish and turkish), guest bedroom, summer kitchen, covered terrace, outdoor covered dining room, outdoor covered kitchen, swimming pool and sunbathing area.