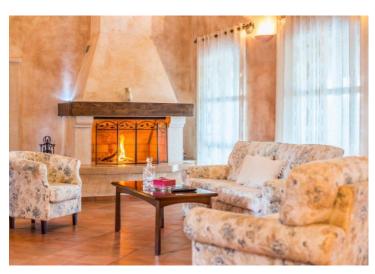

Villa Particiana has 3 bedrooms, 3 en-suite bathrooms, 4th bathroom in the taverna and the 5th bathroom with 2 saunas in the wellness/fitness area.

Ground floor consists of the following: entrance hall, guest toilet, laundry, pantry, kitchen, dining room, living room, welness with 2 sauna blocks (finnish and turkish), guest bedroom, summer kitchen, covered terrace, outdoor covered dining room, outdoor covered kitchen, swimming pool and sunbathing area.