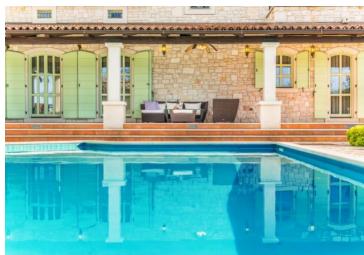

#### Luxury villa Patriciana in a Rustico-Roman style with swimming pool which might be a great acquisition.

Is is 550 m2 large and spreads over 2 levels.

Villa a is decorated with beautiful stone and solid columns, each room on the ground floor overlooks the swimming pool and has direct access to it via gallery terrace.

Villa Particiana has 3 bedrooms, 3 en-suite bathrooms, 4th bathroom in the taverna and the 5th bathroom with 2 saunas in the wellness/fitness area.

Ground floor consists of the following: entrance hall, guest toilet, laundry, pantry, kitchen, dining room, living room, welness with 2 sauna blocks (finnish and turkish), guest bedroom, summer kitchen, covered terrace, outdoor covered dining room, outdoor covered kitchen, swimming pool and sunbathing area.