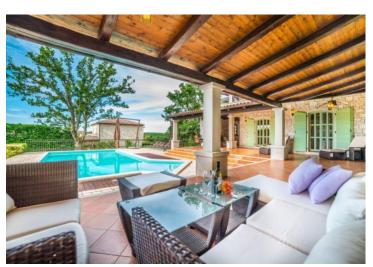

#### Luxury villa Patriciana in a Rustico-Roman style with swimming pool which might be a great acquisition.

Is is 550 m2 large and spreads over 2 levels.

Villa a is decorated with beautiful stone and solid columns, each room on the ground floor overlooks the swimming pool and has direct access to it via gallery terrace.

Villa Particiana has 3 bedrooms, 3 en-suite bathrooms, 4th bathroom in the taverna and the 5th bathroom with 2 saunas in the wellness/fitness area.

Ground floor consists of the following: entrance hall, guest toilet, laundry, pantry, kitchen, dining room, living room, welness with 2 sauna blocks (finnish and turkish), guest bedroom, summer kitchen, covered terrace, outdoor covered dining room, outdoor covered kitchen, swimming pool and sunbathing area.