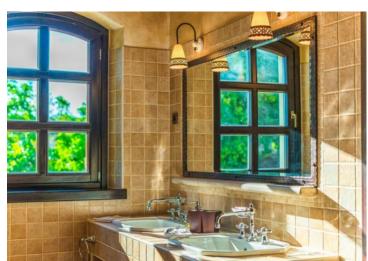

Villa Particiana has 3 bedrooms, 3 en-suite bathrooms, 4th bathroom in the taverna and the 5th bathroom with 2 saunas in the wellness/fitness area.

Ground floor consists of the following: entrance hall, guest toilet, laundry, pantry, kitchen, dining room, living room, welness with 2 sauna blocks (finnish and turkish), guest bedroom, summer kitchen, covered terrace, outdoor covered dining room, outdoor covered kitchen, swimming pool and sunbathing area.

The upper floor consist of a hall, master bedroom and one more luxury bedroom, each with en suite bathrooms. There is also a tavern below the house with a bar and a TV, perfect for watching sports matches, and a cool wine cellar with homemade Istrian wines, additional refrigerators, auxiliary kitchen with dishwasher, shower and toilet.