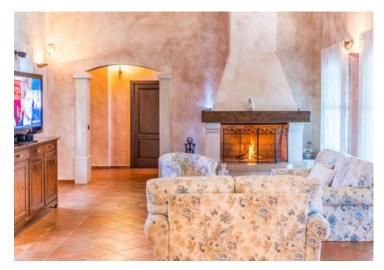

Villa Particiana has 3 bedrooms, 3 en-suite bathrooms, 4th bathroom in the taverna and the 5th bathroom with 2 saunas in the wellness/fitness area.

Ground floor consists of the following: entrance hall, guest toilet, laundry, pantry, kitchen, dining room, living room, welness with 2 sauna blocks (finnish and turkish), guest bedroom, summer kitchen, covered terrace, outdoor covered dining room, outdoor covered kitchen, swimming pool and sunbathing area.

The upper floor consist of a hall, master bedroom and one more luxury bedroom, each with en suite bathrooms. There is also a tavern below the house with a bar and a TV, perfect for watching sports matches, and a cool wine cellar with homemade Istrian wines, additional refrigerators, auxiliary kitchen with dishwasher, shower and toilet.