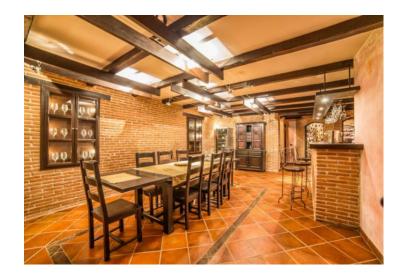

Villa Particiana has 3 bedrooms, 3 en-suite bathrooms, 4th bathroom in the taverna and the 5th bathroom with 2 saunas in the wellness/fitness area.

Ground floor consists of the following: entrance hall, guest toilet, laundry, pantry, kitchen, dining room, living room, welness with 2 sauna blocks (finnish and turkish), guest bedroom, summer kitchen, covered terrace, outdoor covered dining room, outdoor covered kitchen, swimming pool and sunbathing area.