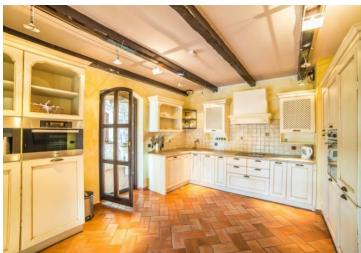

#### Luxury villa Patriciana in a Rustico-Roman style with swimming pool which might be a great acquisition.

Is is 550 m2 large and spreads over 2 levels.

Villa a is decorated with beautiful stone and solid columns, each room on the ground floor overlooks the swimming pool and has direct access to it via gallery terrace.

Villa Particiana has 3 bedrooms, 3 en-suite bathrooms, 4th bathroom in the taverna and the 5th bathroom with 2 saunas in the wellness/fitness area.

Ground floor consists of the following: entrance hall, guest toilet, laundry, pantry, kitchen, dining room, living room, welness with 2 sauna blocks (finnish and turkish), guest bedroom, summer kitchen, covered terrace, outdoor covered dining room, outdoor covered kitchen, swimming pool and sunbathing area.