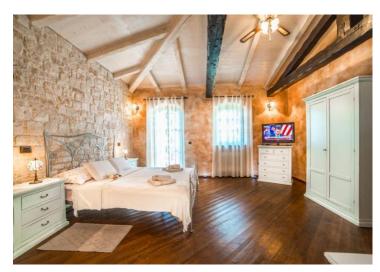

Villa Particiana has 3 bedrooms, 3 en-suite bathrooms, 4th bathroom in the taverna and the 5th bathroom with 2 saunas in the wellness/fitness area.

Ground floor consists of the following: entrance hall, guest toilet, laundry, pantry, kitchen, dining room, living room, welness with 2 sauna blocks (finnish and turkish), guest bedroom, summer kitchen, covered terrace, outdoor covered dining room, outdoor covered kitchen, swimming pool and sunbathing area.

The upper floor consist of a hall, master bedroom and one more luxury bedroom, each with en suite bathrooms. There is also a tavern below the house with a bar and a TV, perfect for watching sports matches, and a cool wine cellar with homemade Istrian wines, additional refrigerators, auxiliary kitchen with dishwasher, shower and toilet.