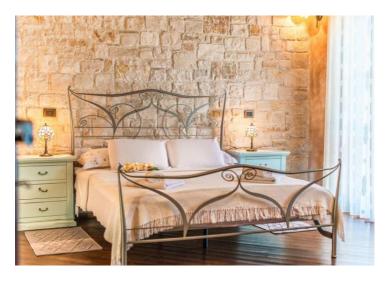

The upper floor consist of a hall, master bedroom and one more luxury bedroom, each with en suite bathrooms. There is also a tavern below the house with a bar and a TV, perfect for watching sports matches, and a cool wine cellar with homemade Istrian wines, additional refrigerators, auxiliary kitchen with dishwasher, shower and toilet.