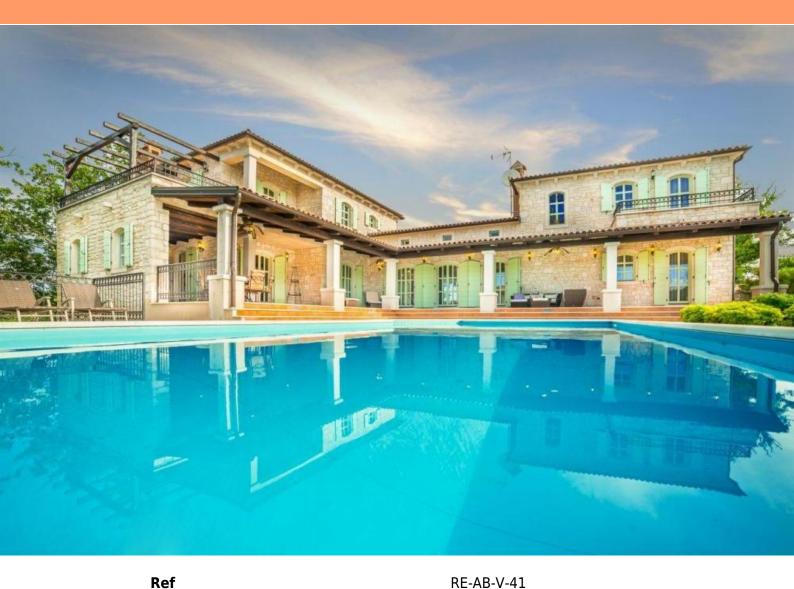

#### Luxury villa Patriciana in a Rustico-Roman style with swimming pool which might be a great acquisition.

Is is 550 m2 large and spreads over 2 levels.

Villa a is decorated with beautiful stone and solid columns, each room on the ground floor overlooks the swimming pool and has direct access to it via gallery terrace.

Villa Particiana has 3 bedrooms, 3 en-suite bathrooms, 4th bathroom in the taverna and the 5th bathroom with 2 saunas in the wellness/fitness area.

Ground floor consists of the following: entrance hall, guest toilet, laundry, pantry, kitchen, dining room, living room, welness with 2 sauna blocks (finnish and turkish), guest bedroom, summer kitchen, covered terrace, outdoor covered dining room, outdoor covered kitchen, swimming pool and sunbathing area.