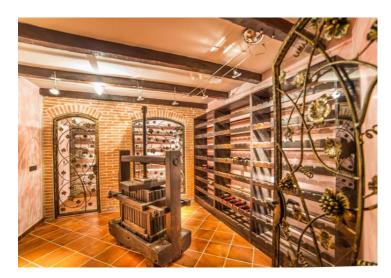

The upper floor consist of a hall, master bedroom and one more luxury bedroom, each with en suite bathrooms. There is also a tavern below the house with a bar and a TV, perfect for watching sports matches, and a cool wine cellar with homemade Istrian wines, additional refrigerators, auxiliary kitchen with dishwasher, shower and toilet.