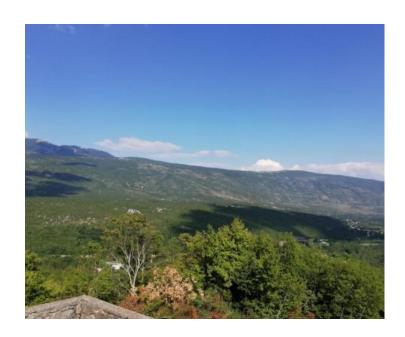

RefRE-AB-P-81TypeLand plotRegionIstria > Pula

LocationPulaFront lineNoSea viewNo

 Distance to sea
 10000 m

 Plot size
 1422450 sqm

 Price
 € 2 490 000

Exceptionally beautiful agricultural land plots behind Ucka mountain! Total of 1.422.450 sq.m.

Of this land cca. 250 000 sq.m. are in commercial construction area. Rest is meant for agricultural activity.

Land is in one piece, at the edge of a village. Alphalt road, water, electricity, due to vicinity to the village. Price is 1.75 €/m2