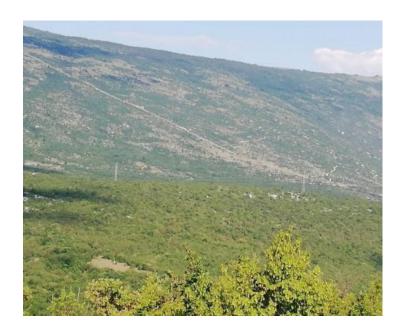

RefRE-AB-P-81TypeLand plotRegionIstria > Pula

LocationPulaFront lineNoSea viewNo

 Distance to sea
 10000 m

 Plot size
 1422450 sqm

 Price
 € 2 490 000

Exceptionally beautiful agricultural land plots behind Ucka mountain! Total of 1.422.450 sq.m.

Of this land cca. 250 000 sq.m. are in commercial construction area. Rest is meant for agricultural activity.

Land is in one piece, at the edge of a village. Alphalt road, water, electricity, due to vicinity to the village. Price is 1.75 €/m2