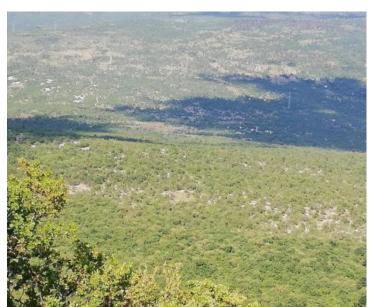

RefRE-AB-P-81TypeLand plotRegionIstria > Pula

LocationPulaFront lineNoSea viewNo

 Distance to sea
 10000 m

 Plot size
 1422450 sqm

 Price
 € 2 490 000

Exceptionally beautiful agricultural land plots behind Ucka mountain! Total of 1.422.450 sq.m.

Of this land cca. 250 000 sq.m. are in commercial construction area. Rest is meant for agricultural activity.

Land is in one piece, at the edge of a village. Alphalt road, water, electricity, due to vicinity to the village. Price is 1.75 €/m2