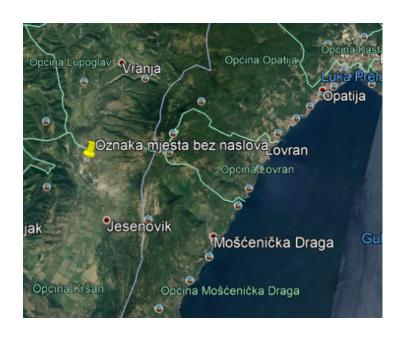

RefRE-AB-P-81TypeLand plotRegionIstria > Pula

LocationPulaFront lineNoSea viewNo

 Distance to sea
 10000 m

 Plot size
 1422450 sqm

 Price
 € 2 490 000

Exceptionally beautiful agricultural land plots behind Ucka mountain! Total of 1.422.450 sq.m.