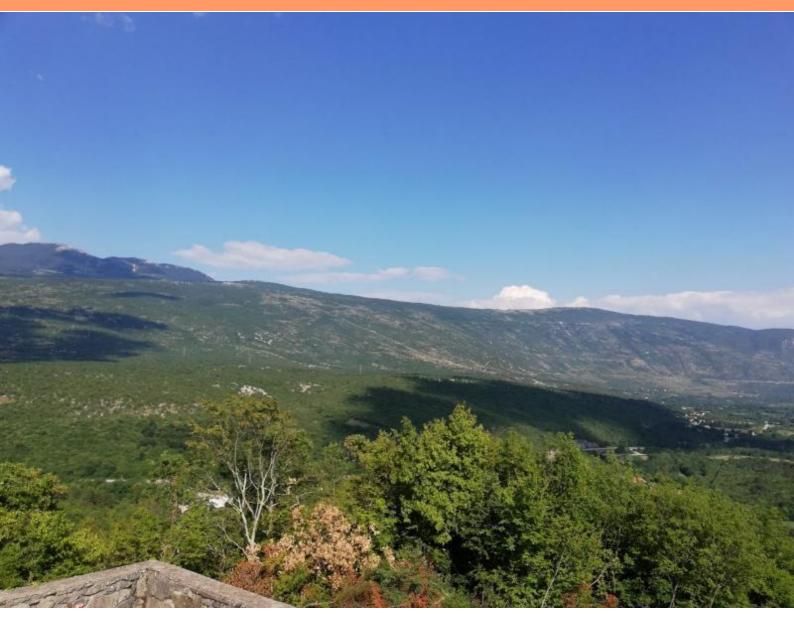

RefRE-AB-P-81TypeLand plotRegionIstria > Pula

LocationPulaFront lineNoSea viewNo

 Distance to sea
 10000 m

 Plot size
 1422450 sqm

 Price
 € 2 490 000

Exceptionally beautiful agricultural land plots behind Ucka mountain! Total of 1.422.450 sq.m.

Of this land cca. 250 000 sq.m. are in commercial construction area. Rest is meant for agricultural activity.

Land is in one piece, at the edge of a village. Alphalt road, water, electricity, due to vicinity to the village. Price is 1.75 €/m2