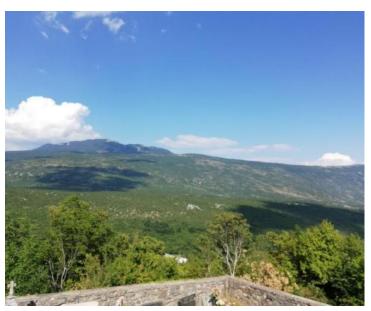

RefRE-AB-P-81TypeLand plotRegionIstria > Pula

LocationPulaFront lineNoSea viewNo

 Distance to sea
 10000 m

 Plot size
 1422450 sqm

 Price
 € 2 490 000

Exceptionally beautiful agricultural land plots behind Ucka mountain! Total of 1.422.450 sq.m.

Of this land cca. 250 000 sq.m. are in commercial construction area. Rest is meant for agricultural activity.

Land is in one piece, at the edge of a village. Alphalt road, water, electricity, due to vicinity to the village. Price is 1.75 €/m2