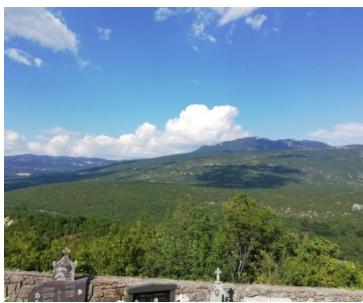

RefRE-AB-P-81TypeLand plotRegionIstria > Pula

LocationPulaFront lineNoSea viewNo

 Distance to sea
 10000 m

 Plot size
 1422450 sqm

 Price
 € 2 490 000

Exceptionally beautiful agricultural land plots behind Ucka mountain! Total of 1.422.450 sq.m.

Of this land cca. 250 000 sq.m. are in commercial construction area. Rest is meant for agricultural activity.

Land is in one piece, at the edge of a village. Alphalt road, water, electricity, due to vicinity to the village. Price is 1.75 €/m2