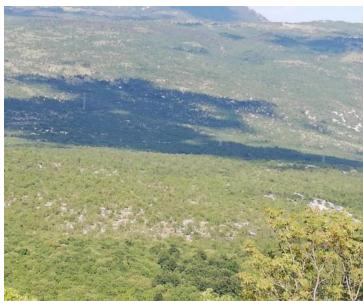

RefRE-AB-P-81TypeLand plotRegionIstria > Pula

LocationPulaFront lineNoSea viewNo

 Distance to sea
 10000 m

 Plot size
 1422450 sqm

 Price
 € 2 490 000

Exceptionally beautiful agricultural land plots behind Ucka mountain! Total of 1.422.450 sq.m.

Of this land cca. 250 000 sq.m. are in commercial construction area. Rest is meant for agricultural activity.

Land is in one piece, at the edge of a village. Alphalt road, water, electricity, due to vicinity to the village. Price is 1.75 €/m2