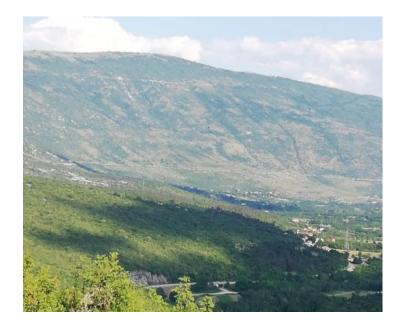

RefRE-AB-P-81TypeLand plotRegionIstria > Pula

LocationPulaFront lineNoSea viewNo

 Distance to sea
 10000 m

 Plot size
 1422450 sqm

 Price
 € 2 490 000

Exceptionally beautiful agricultural land plots behind Ucka mountain! Total of 1.422.450 sq.m.

Of this land cca. 250 000 sq.m. are in commercial construction area. Rest is meant for agricultural activity.

Land is in one piece, at the edge of a village. Alphalt road, water, electricity, due to vicinity to the village. Price is 1.75 €/m2