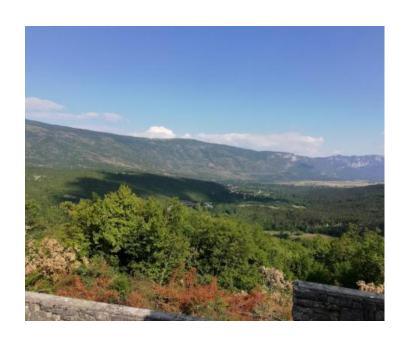

RefRE-AB-P-81TypeLand plotRegionIstria > Pula

LocationPulaFront lineNoSea viewNo

 Distance to sea
 10000 m

 Plot size
 1422450 sqm

 Price
 € 2 490 000

Exceptionally beautiful agricultural land plots behind Ucka mountain! Total of 1.422.450 sq.m.

Of this land cca. 250 000 sq.m. are in commercial construction area. Rest is meant for agricultural activity.

Land is in one piece, at the edge of a village. Alphalt road, water, electricity, due to vicinity to the village. Price is 1.75 €/m2