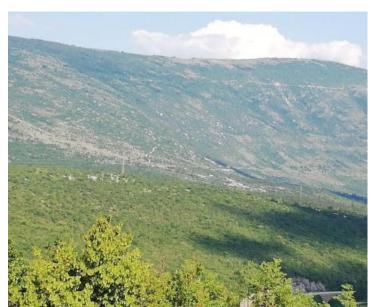

RefRE-AB-P-81TypeLand plotRegionIstria > Pula

LocationPulaFront lineNoSea viewNo

 Distance to sea
 10000 m

 Plot size
 1422450 sqm

 Price
 € 2 490 000

Exceptionally beautiful agricultural land plots behind Ucka mountain! Total of 1.422.450 sq.m.

Of this land cca. 250 000 sq.m. are in commercial construction area. Rest is meant for agricultural activity.

Land is in one piece, at the edge of a village. Alphalt road, water, electricity, due to vicinity to the village. Price is 1.75 €/m2