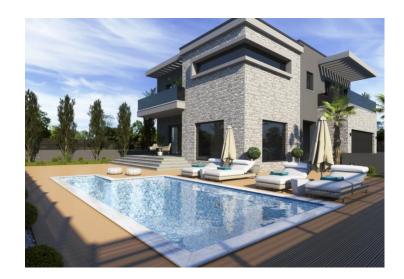

**Price** € 960 000

Villa with pool under construction in Tribunj just 200-250 meters from the sea! Villa will be completed in 2021.

Total surface is cca.310 sqm.

Theren are three levels:

Basement has four rooms: engine room with laundry, pantry, gym with sauna and shower and wine cellar with playroom (billiard, table tennis).

On the ground floor, there is one bedroom, bathroom with WC, garage for two cars, modern kitchen with an island, dining room with exit to the terrace where the pool is located, living room.

On the first floor there are three bedrooms. The master bedroom has it's own bathroom and the other two have a shared bathroom. All rooms will have exits onto the balconies and TV/SAT.

#### Advantages of the house:

- smart home system
- cooling, heating
- intercom and cameras
- floor heating
- solar panels
- alarm system
- · air-conditioning
- swimming pool 35 sq.m.
- · children playground
- jacuzzi
- BBQ