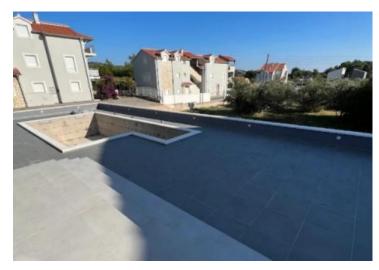

On the ground floor, there is one bedroom, bathroom with WC, garage for two cars, modern kitchen with an island, dining room with exit to the terrace where the pool is located, living room.

On the first floor there are three bedrooms. The master bedroom has it's own bathroom and the other two have a shared bathroom. All rooms will have exits onto the balconies and TV/SAT.

#### Advantages of the house:

- smart home system
- cooling, heating
- intercom and cameras
- floor heating
- solar panels
- alarm system
- · air-conditioning
- swimming pool 35 sq.m.
- · children playground
- jacuzzi
- BBQ