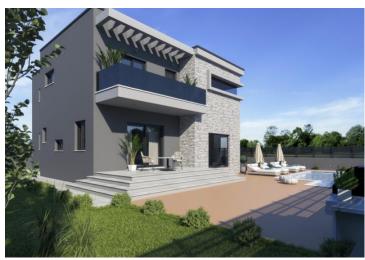

**Price** € 960 000

Villa with pool under construction in Tribunj just 200-250 meters from the sea! Villa will be completed in 2021.

Total surface is cca.310 sqm.

Theren are three levels:

Basement has four rooms: engine room with laundry, pantry, gym with sauna and shower and wine cellar with playroom (billiard, table tennis).

On the ground floor, there is one bedroom, bathroom with WC, garage for two cars, modern kitchen with an island, dining room with exit to the terrace where the pool is located, living room.

On the first floor there are three bedrooms. The master bedroom has it's own bathroom and the other two have a shared bathroom. All rooms will have exits onto the balconies and TV/SAT.

#### Advantages of the house:

- smart home system
- cooling, heating
- intercom and cameras
- floor heating
- solar panels
- alarm system
- · air-conditioning
- swimming pool 35 sq.m.
- · children playground
- jacuzzi
- BBQ