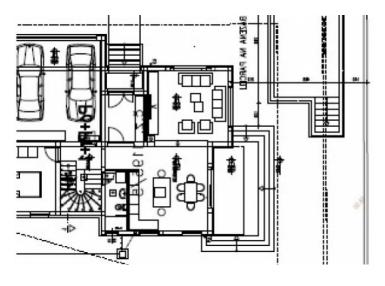

On the ground floor, there is one bedroom, bathroom with WC, garage for two cars, modern kitchen with an island, dining room with exit to the terrace where the pool is located, living room.

On the first floor there are three bedrooms. The master bedroom has it's own bathroom and the other two have a shared bathroom. All rooms will have exits onto the balconies and TV/SAT.