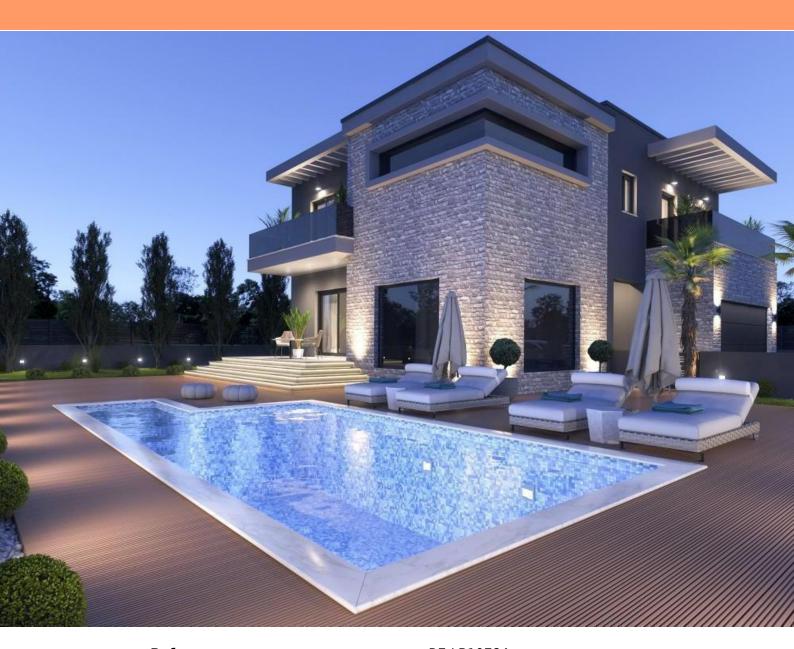

**Price** € 960 000

Villa with pool under construction in Tribunj just 200-250 meters from the sea! Villa will be completed in 2021.

Total surface is cca.310 sqm.

Theren are three levels:

Basement has four rooms: engine room with laundry, pantry, gym with sauna and shower and wine cellar with playroom (billiard, table tennis).

On the ground floor, there is one bedroom, bathroom with WC, garage for two cars, modern kitchen with an island, dining room with exit to the terrace where the pool is located, living room.

On the first floor there are three bedrooms. The master bedroom has it's own bathroom and the other two have a shared bathroom. All rooms will have exits onto the balconies and TV/SAT.

#### Advantages of the house:

- smart home system
- cooling, heating
- intercom and cameras
- floor heating
- solar panels
- alarm system
- · air-conditioning
- swimming pool 35 sq.m.
- · children playground
- jacuzzi
- BBQ