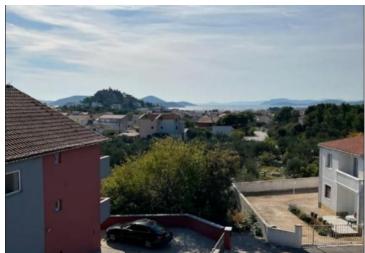

Ref RE-LB10784

**Type** Villa

Region Dalmatia > Sibenik

LocationTribunjFront lineNo

Sea view Yes

**Distance to sea** 200 m **Floorspace** 310 sqm

No. of bedrooms 4

No. of bathrooms 3

**Price** € 960 000

Villa with pool under construction in Tribunj just 200-250 meters from the sea! Villa will be completed in 2021.

Total surface is cca.310 sqm.

Theren are three levels:

Basement has four rooms: engine room with laundry, pantry, gym with sauna and shower and wine cellar with playroom (billiard, table tennis).