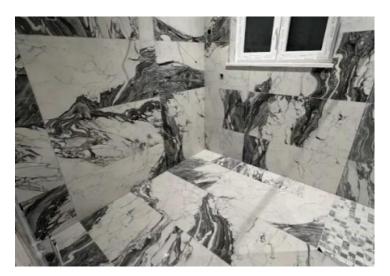

**Price** € 960 000

Villa with pool under construction in Tribunj just 200-250 meters from the sea! Villa will be completed in 2021.

Total surface is cca.310 sqm.

Theren are three levels:

Basement has four rooms: engine room with laundry, pantry, gym with sauna and shower and wine cellar with playroom (billiard, table tennis).

On the ground floor, there is one bedroom, bathroom with WC, garage for two cars, modern kitchen with an island, dining room with exit to the terrace where the pool is located, living room.

On the first floor there are three bedrooms. The master bedroom has it's own bathroom and the other two have a shared bathroom. All rooms will have exits onto the balconies and TV/SAT.