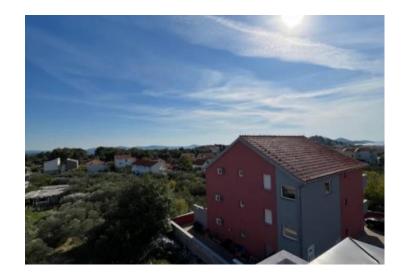

Ref RE-LB10784

**Type** Villa

Region Dalmatia > Sibenik

LocationTribunjFront lineNo

Sea view Yes

**Distance to sea** 200 m **Floorspace** 310 sqm

No. of bedrooms 4

No. of bathrooms 3

**Price** € 960 000

Villa with pool under construction in Tribunj just 200-250 meters from the sea! Villa will be completed in 2021.

Total surface is cca.310 sqm.

Theren are three levels:

Basement has four rooms: engine room with laundry, pantry, gym with sauna and shower and wine cellar with playroom (billiard, table tennis).