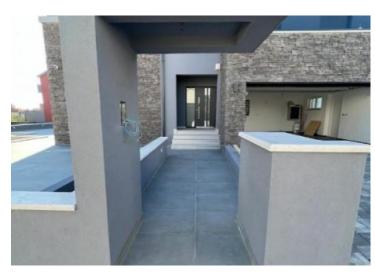

**Price** € 960 000

Villa with pool under construction in Tribunj just 200-250 meters from the sea! Villa will be completed in 2021.

Total surface is cca.310 sqm.

Theren are three levels:

Basement has four rooms: engine room with laundry, pantry, gym with sauna and shower and wine cellar with playroom (billiard, table tennis).

On the ground floor, there is one bedroom, bathroom with WC, garage for two cars, modern kitchen with an island, dining room with exit to the terrace where the pool is located, living room.

On the first floor there are three bedrooms. The master bedroom has it's own bathroom and the other two have a shared bathroom. All rooms will have exits onto the balconies and TV/SAT.