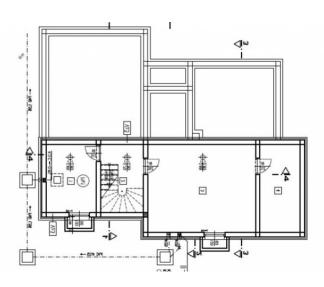

**Price** € 960 000

Villa with pool under construction in Tribunj just 200-250 meters from the sea! Villa will be completed in 2021.

Total surface is cca.310 sqm.

Theren are three levels:

Basement has four rooms: engine room with laundry, pantry, gym with sauna and shower and wine cellar with playroom (billiard, table tennis).