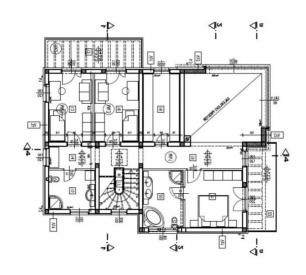

On the ground floor, there is one bedroom, bathroom with WC, garage for two cars, modern kitchen with an island, dining room with exit to the terrace where the pool is located, living room.

On the first floor there are three bedrooms. The master bedroom has it's own bathroom and the other two have a shared bathroom. All rooms will have exits onto the balconies and TV/SAT.