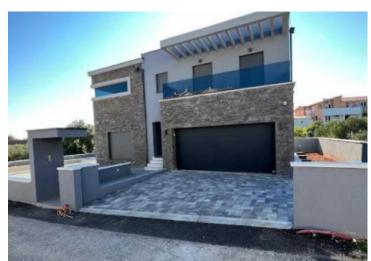

Ref RE-LB10784

**Type** Villa

Region Dalmatia > Sibenik

LocationTribunjFront lineNo

Sea view Yes

**Distance to sea** 200 m **Floorspace** 310 sqm

No. of bedrooms 4

No. of bathrooms 3

**Price** € 960 000

Villa with pool under construction in Tribunj just 200-250 meters from the sea! Villa will be completed in 2021.

Total surface is cca.310 sqm.

Theren are three levels:

Basement has four rooms: engine room with laundry, pantry, gym with sauna and shower and wine cellar with playroom (billiard, table tennis).

On the ground floor, there is one bedroom, bathroom with WC, garage for two cars, modern kitchen with an island, dining room with exit to the terrace where the pool is located, living room.

On the first floor there are three bedrooms. The master bedroom has it's own bathroom and the other two have a shared bathroom. All rooms will have exits onto the balconies and TV/SAT.

#### Advantages of the house:

- smart home system
- cooling, heating
- intercom and cameras
- floor heating
- solar panels
- alarm system
- · air-conditioning
- swimming pool 35 sq.m.
- · children playground
- jacuzzi
- BBQ