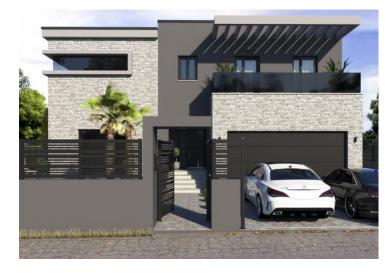

**Price** € 960 000

Villa with pool under construction in Tribunj just 200-250 meters from the sea! Villa will be completed in 2021.

Total surface is cca.310 sqm.

Theren are three levels:

Basement has four rooms: engine room with laundry, pantry, gym with sauna and shower and wine cellar with playroom (billiard, table tennis).

On the ground floor, there is one bedroom, bathroom with WC, garage for two cars, modern kitchen with an island, dining room with exit to the terrace where the pool is located, living room.

On the first floor there are three bedrooms. The master bedroom has it's own bathroom and the other two have a shared bathroom. All rooms will have exits onto the balconies and TV/SAT.

#### Advantages of the house:

- smart home system
- cooling, heating
- intercom and cameras
- floor heating
- solar panels
- alarm system
- · air-conditioning
- swimming pool 35 sq.m.
- · children playground
- jacuzzi
- BBQ