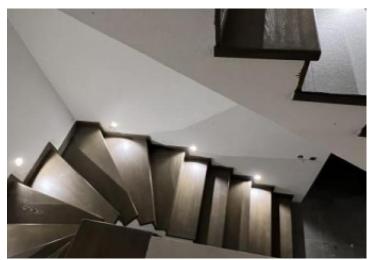

**Price** € 960 000

Villa with pool under construction in Tribunj just 200-250 meters from the sea! Villa will be completed in 2021.

Total surface is cca.310 sqm.

Theren are three levels:

Basement has four rooms: engine room with laundry, pantry, gym with sauna and shower and wine cellar with playroom (billiard, table tennis).

On the ground floor, there is one bedroom, bathroom with WC, garage for two cars, modern kitchen with an island, dining room with exit to the terrace where the pool is located, living room.

On the first floor there are three bedrooms. The master bedroom has it's own bathroom and the other two have a shared bathroom. All rooms will have exits onto the balconies and TV/SAT.