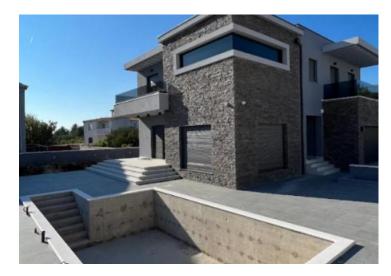

**Price** € 960 000

Villa with pool under construction in Tribunj just 200-250 meters from the sea! Villa will be completed in 2021.

Total surface is cca.310 sqm.

Theren are three levels:

Basement has four rooms: engine room with laundry, pantry, gym with sauna and shower and wine cellar with playroom (billiard, table tennis).

#### Advantages of the house:

- smart home system
- cooling, heating
- intercom and cameras
- floor heating
- solar panels
- alarm system
- · air-conditioning
- swimming pool 35 sq.m.
- · children playground
- jacuzzi
- BBQ