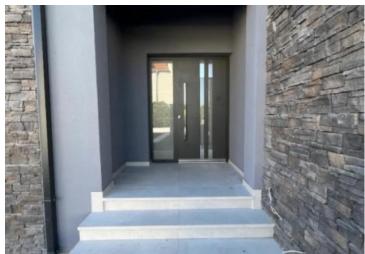

**Price** € 960 000

Villa with pool under construction in Tribunj just 200-250 meters from the sea! Villa will be completed in 2021.

Total surface is cca.310 sqm.

Theren are three levels:

Basement has four rooms: engine room with laundry, pantry, gym with sauna and shower and wine cellar with playroom (billiard, table tennis).

On the ground floor, there is one bedroom, bathroom with WC, garage for two cars, modern kitchen with an island, dining room with exit to the terrace where the pool is located, living room.

On the first floor there are three bedrooms. The master bedroom has it's own bathroom and the other two have a shared bathroom. All rooms will have exits onto the balconies and TV/SAT.