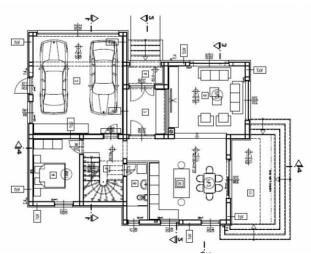

On the ground floor, there is one bedroom, bathroom with WC, garage for two cars, modern kitchen with an island, dining room with exit to the terrace where the pool is located, living room.

On the first floor there are three bedrooms. The master bedroom has it's own bathroom and the other two have a shared bathroom. All rooms will have exits onto the balconies and TV/SAT.