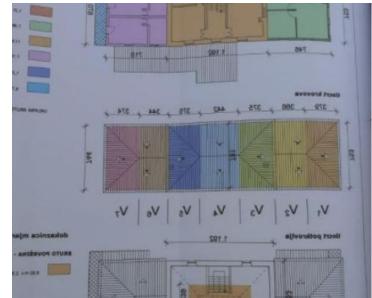

| Ref              | RE-AB-V-68     |
|------------------|----------------|
| Туре             | Villa          |
| Region           | Istria > Porec |
| Location         | Visinada       |
| Front line       | No             |
| Sea view         | No             |
| Distance to sea  | 10000 m        |
| Floorspace       | 600 sqm        |
| Plot size        | 10000 sqm      |
| No. of bedrooms  | 8              |
| No. of bathrooms | 8              |
| Price            | € 3 500 000    |

Villa offers:

- great privacy guaranteed by 1 hectare of land around the villa
- swimming pool
- children playground
- 8 bedrooms with possibility to accomodate 16 people at once
- private vineyard and private olive grove to produce labelled wine and olive oil