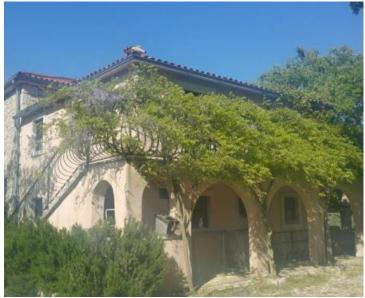

Unique estate for sale in Istria with an adjacent area of 10,000 m2, 1 hectare of land around! Foundation of the main estate building was done more than 500 years ago and since that time this place was inhabited.

Last time villa was renovated as per modern and contemporary standards in 2013.

It also obtained official categorization of 4\*\*\*\* star boutique hotel structure, though is perfect as a large family villa as well.

Villa offers:

- great privacy guaranteed by 1 hectare of land around the villa
- swimming pool
- children playground
- 8 bedrooms with possibility to accomodate 16 people at once
- private vineyard and private olive grove to produce labelled wine and olive oil