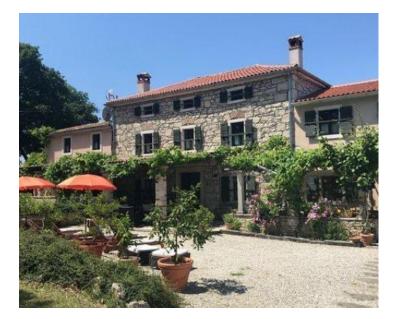

Unique estate for sale in Istria with an adjacent area of 10,000 m2, 1 hectare of land around! Foundation of the main estate building was done more than 500 years ago and since that time this place was inhabited.

Last time villa was renovated as per modern and contemporary standards in 2013.

It also obtained official categorization of 4\*\*\*\* star boutique hotel structure, though is perfect as a large family villa as well.