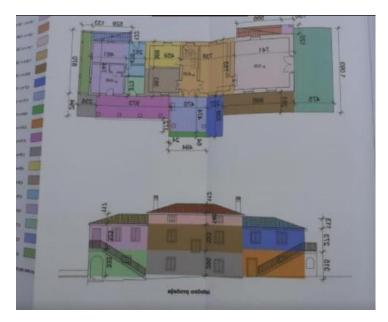

| Ref              | RE-AB-V-68     |
|------------------|----------------|
| Туре             | Villa          |
| Region           | Istria > Porec |
| Location         | Visinada       |
| Front line       | No             |
| Sea view         | No             |
| Distance to sea  | 10000 m        |
| Floorspace       | 600 sqm        |
| Plot size        | 10000 sqm      |
| No. of bedrooms  | 8              |
| No. of bathrooms | 8              |
| Price            | € 3 500 000    |

Villa offers:

- great privacy guaranteed by 1 hectare of land around the villa
- swimming pool
- children playground
- 8 bedrooms with possibility to accomodate 16 people at once
- private vineyard and private olive grove to produce labelled wine and olive oil