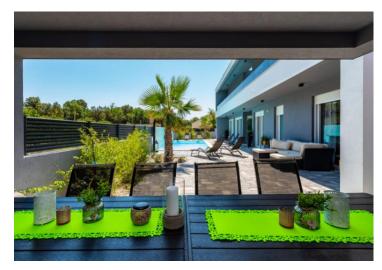

Upper level has 3 bedrooms, 2 bathrooms, large covered terrace with pool and garden view.

The villa is surrounded by lovely garden with gazebo with table and chairs, outdoor barbecue, heated swimming pool of 32 m2, multiple sun loungers, shower by the pool and a jacuzzi.