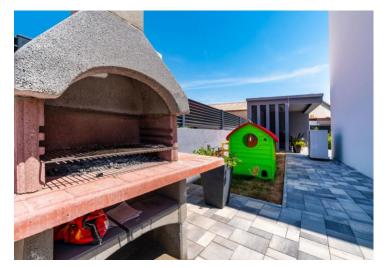

Upper level has 3 bedrooms, 2 bathrooms, large covered terrace with pool and garden view.

The villa is surrounded by lovely garden with gazebo with table and chairs, outdoor barbecue, heated swimming pool of 32 m2, multiple sun loungers, shower by the pool and a jacuzzi.

For childrenthere is trampolin, swings and table tennis.

Villa has 2 outdoor parking spaces.