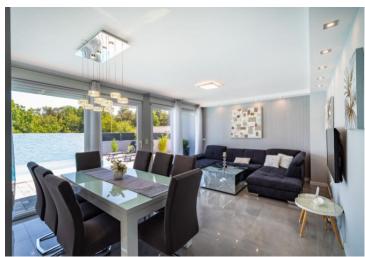

it is cca 1200 meters from the sea and just 200 meters from the town centre.

Total surface is 161 sq.m. Land plot area is 416 sq.m.

Villa is completed in 2019 and consists of ground and first floor.

On lower level there is a living room, kitchen with dining room, bedroom and a bathroom. Living room has SAT TV and fireplace.

Upper level has 3 bedrooms, 2 bathrooms, large covered terrace with pool and garden view.

The villa is surrounded by lovely garden with gazebo with table and chairs, outdoor barbecue, heated swimming pool of 32 m2, multiple sun loungers, shower by the pool and a jacuzzi.