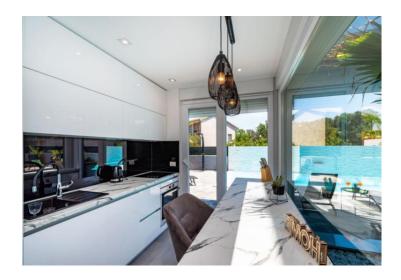

it is cca 1200 meters from the sea and just 200 meters from the town centre.

Total surface is 161 sq.m. Land plot area is 416 sq.m.

Villa is completed in 2019 and consists of ground and first floor.

On lower level there is a living room, kitchen with dining room, bedroom and a bathroom. Living room has SAT TV and fireplace.