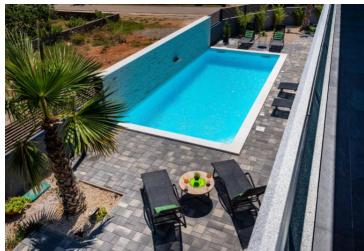

Upper level has 3 bedrooms, 2 bathrooms, large covered terrace with pool and garden view.

The villa is surrounded by lovely garden with gazebo with table and chairs, outdoor barbecue, heated swimming pool of 32 m2, multiple sun loungers, shower by the pool and a jacuzzi.

#### Additional benefits:

- AC, heating and ventilation
- central water supply
- spacious parking area outside
- floor heating
- storage
- heated swimming pool
- BBQ zone
- fireplace

Perfect property for the area of Zadar.