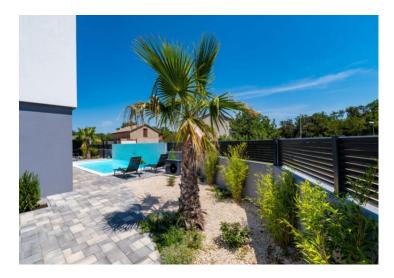

Upper level has 3 bedrooms, 2 bathrooms, large covered terrace with pool and garden view.

The villa is surrounded by lovely garden with gazebo with table and chairs, outdoor barbecue, heated swimming pool of 32 m2, multiple sun loungers, shower by the pool and a jacuzzi.

#### Additional benefits:

- AC, heating and ventilation
- central water supply
- spacious parking area outside
- floor heating
- storage
- heated swimming pool
- BBQ zone
- fireplace

Perfect property for the area of Zadar.