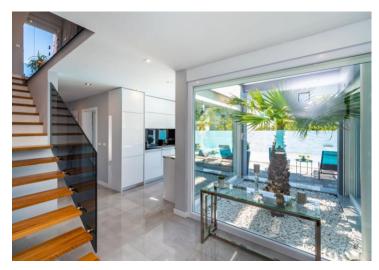

Amazing new modern and luxury villa with swimming pool for sale in Zaton (Zadar area)!

Contemporary architecture, outstanding design, high wuality of construction.

Villa is set in a very peaceful surroundings...

it is cca 1200 meters from the sea and just 200 meters from the town centre.

Total surface is 161 sq.m. Land plot area is 416 sq.m.

Villa is completed in 2019 and consists of ground and first floor.

On lower level there is a living room, kitchen with dining room, bedroom and a bathroom. Living room has SAT TV and fireplace.

Upper level has 3 bedrooms, 2 bathrooms, large covered terrace with pool and garden view.

The villa is surrounded by lovely garden with gazebo with table and chairs, outdoor barbecue, heated swimming pool of 32 m2, multiple sun loungers, shower by the pool and a jacuzzi.