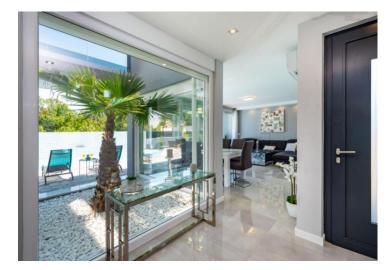

it is cca 1200 meters from the sea and just 200 meters from the town centre.

Total surface is 161 sq.m. Land plot area is 416 sq.m.

Villa is completed in 2019 and consists of ground and first floor.

On lower level there is a living room, kitchen with dining room, bedroom and a bathroom. Living room has SAT TV and fireplace.

Upper level has 3 bedrooms, 2 bathrooms, large covered terrace with pool and garden view.

The villa is surrounded by lovely garden with gazebo with table and chairs, outdoor barbecue, heated swimming pool of 32 m2, multiple sun loungers, shower by the pool and a jacuzzi.