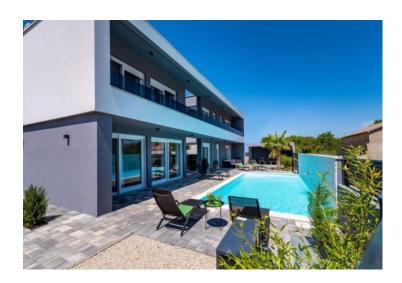

Upper level has 3 bedrooms, 2 bathrooms, large covered terrace with pool and garden view.

The villa is surrounded by lovely garden with gazebo with table and chairs, outdoor barbecue, heated swimming pool of 32 m2, multiple sun loungers, shower by the pool and a jacuzzi.

#### Additional benefits:

- AC, heating and ventilation
- central water supply
- spacious parking area outside
- floor heating
- storage
- heated swimming pool
- BBQ zone
- fireplace

Perfect property for the area of Zadar.