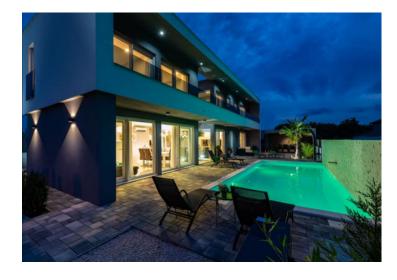

Amazing new modern and luxury villa with swimming pool for sale in Zaton (Zadar area)!

Contemporary architecture, outstanding design, high wuality of construction.

Villa is set in a very peaceful surroundings...

Upper level has 3 bedrooms, 2 bathrooms, large covered terrace with pool and garden view.

The villa is surrounded by lovely garden with gazebo with table and chairs, outdoor barbecue, heated swimming pool of 32 m2, multiple sun loungers, shower by the pool and a jacuzzi.