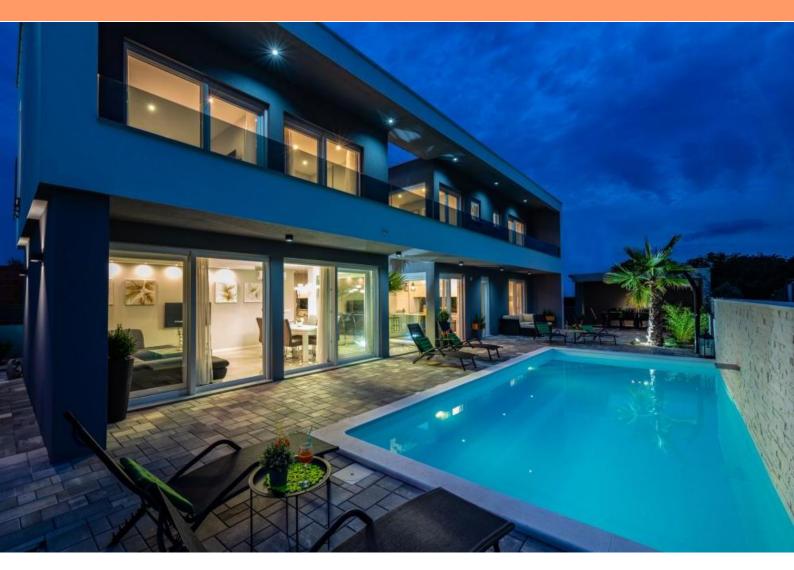

Amazing new modern and luxury villa with swimming pool for sale in Zaton (Zadar area)!

Contemporary architecture, outstanding design, high wuality of construction.

Villa is set in a very peaceful surroundings...

it is cca 1200 meters from the sea and just 200 meters from the town centre.

Total surface is 161 sq.m. Land plot area is 416 sq.m.

Villa is completed in 2019 and consists of ground and first floor.

On lower level there is a living room, kitchen with dining room, bedroom and a bathroom. Living room has SAT TV and fireplace.

Upper level has 3 bedrooms, 2 bathrooms, large covered terrace with pool and garden view.

The villa is surrounded by lovely garden with gazebo with table and chairs, outdoor barbecue, heated swimming pool of 32 m2, multiple sun loungers, shower by the pool and a jacuzzi.

#### Additional benefits:

- AC, heating and ventilation
- central water supply
- spacious parking area outside
- floor heating
- storage
- heated swimming pool
- BBQ zone
- fireplace

Perfect property for the area of Zadar.