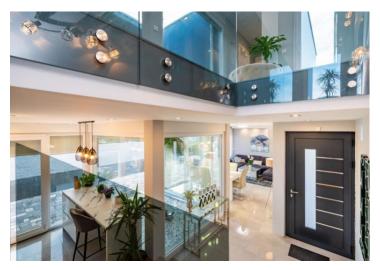

it is cca 1200 meters from the sea and just 200 meters from the town centre.

Total surface is 161 sq.m. Land plot area is 416 sq.m.

Villa is completed in 2019 and consists of ground and first floor.

On lower level there is a living room, kitchen with dining room, bedroom and a bathroom. Living room has SAT TV and fireplace.

Upper level has 3 bedrooms, 2 bathrooms, large covered terrace with pool and garden view.

The villa is surrounded by lovely garden with gazebo with table and chairs, outdoor barbecue, heated swimming pool of 32 m2, multiple sun loungers, shower by the pool and a jacuzzi.