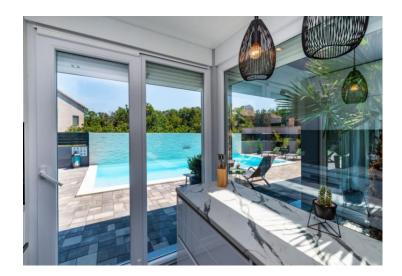

Upper level has 3 bedrooms, 2 bathrooms, large covered terrace with pool and garden view.

The villa is surrounded by lovely garden with gazebo with table and chairs, outdoor barbecue, heated swimming pool of 32 m2, multiple sun loungers, shower by the pool and a jacuzzi.