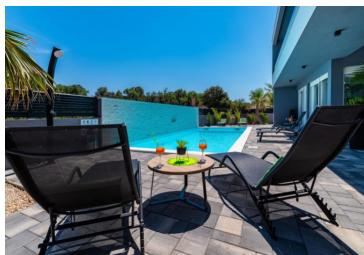

Upper level has 3 bedrooms, 2 bathrooms, large covered terrace with pool and garden view.

The villa is surrounded by lovely garden with gazebo with table and chairs, outdoor barbecue, heated swimming pool of 32 m2, multiple sun loungers, shower by the pool and a jacuzzi.