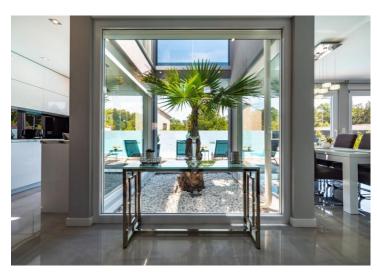

Amazing new modern and luxury villa with swimming pool for sale in Zaton (Zadar area)!

Contemporary architecture, outstanding design, high wuality of construction.

Villa is set in a very peaceful surroundings...

it is cca 1200 meters from the sea and just 200 meters from the town centre.

Total surface is 161 sq.m. Land plot area is 416 sq.m.

Villa is completed in 2019 and consists of ground and first floor.

On lower level there is a living room, kitchen with dining room, bedroom and a bathroom. Living room has SAT TV and fireplace.