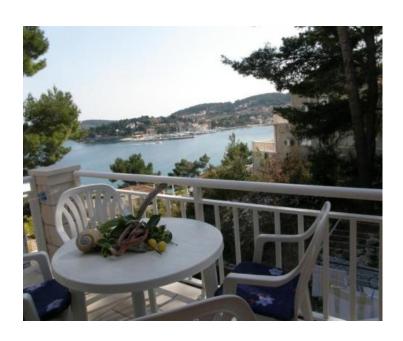

All apartments are fully furnished and equipped with amazing sea and Pelješac views.

There is also an additional wing of 107 m2 that was once used as a restaurant with all ancillary rooms (kitchen, storage, food preparation area) and large terrace that also offers stunning sea and town view. In front of theis additional wing you will find a terrace with billiard table, garden chess and a barbecue.

The house is surrounded with greenery and landscaped gardens filled with flowers.

There is a water air conditioning system in all units that is super efficient and completely noiseless, solar system of heating.