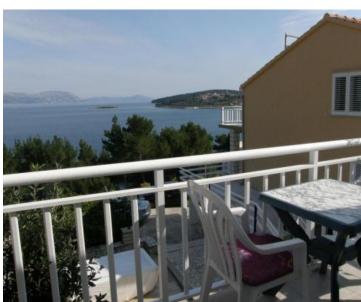

All apartments are fully furnished and equipped with amazing sea and Pelješac views.

There is also an additional wing of 107 m2 that was once used as a restaurant with all ancillary rooms (kitchen, storage, food preparation area) and large terrace that also offers stunning sea and town view. In front of theis additional wing you will find a terrace with billiard table, garden chess and a barbecue.

The house is surrounded with greenery and landscaped gardens filled with flowers.

There is a water air conditioning system in all units that is super efficient and completely noiseless, solar system of heating.