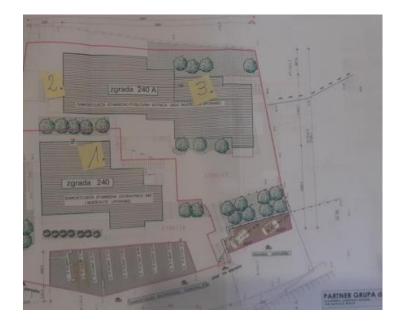

PRICE,total: 1 980 000 €

Price of Part 1 - 484,99 m2: 1 050 000 € Price of Part 2 - 177.2 m2: 400 000 € Price of Part 3 - 396.7 m2: 600 000 €

In total the property offers 11 apartments with 1 or 2 bedrooms (7 apartments with one bedroom and 4 apartments with two bedrooms).