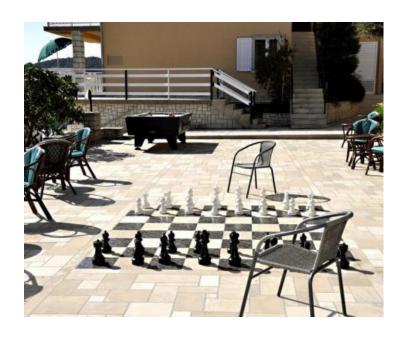

All apartments are fully furnished and equipped with amazing sea and Pelješac views.

There is also an additional wing of 107 m2 that was once used as a restaurant with all ancillary rooms (kitchen, storage, food preparation area) and large terrace that also offers stunning sea and town view. In front of theis additional wing you will find a terrace with billiard table, garden chess and a barbecue.