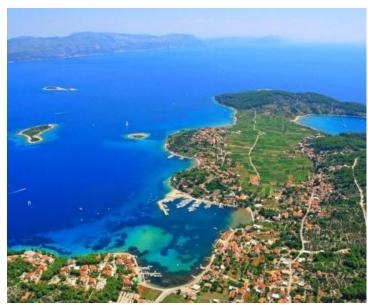

Ref RE-LB10850 Type Mini-hotel

Region Southern Dalmatia > Island Korcula

**Location** Lumbarda

Front line Yes
Sea view Yes
Distance to sea 30 m
Floorspace 1090

**Floorspace** 1090 sqm **Plot size** 1500 sqm

At the moment it needs upgrade.

Distance from centre of Lumbarda town centre is cca.900 meters or a 10 minutes walk, and the city of Korcula is 6 km away.

It is worth to mention that new bridge to Peljašac will be completed in 2021 which will re-integrate this part of peninsula and Korcula island with the mainland. This prospect makes any property on Peljesac and Korcula a great investment.