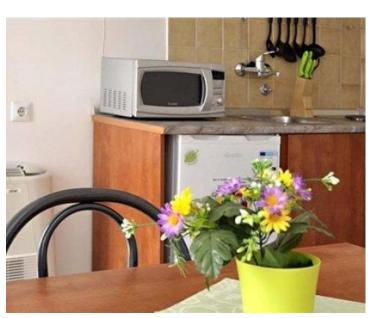

All apartments are fully furnished and equipped with amazing sea and Pelješac views.

There is also an additional wing of 107 m2 that was once used as a restaurant with all ancillary rooms (kitchen, storage, food preparation area) and large terrace that also offers stunning sea and town view. In front of theis additional wing you will find a terrace with billiard table, garden chess and a barbecue.

The house is surrounded with greenery and landscaped gardens filled with flowers.

There is a water air conditioning system in all units that is super efficient and completely noiseless, solar system of heating.