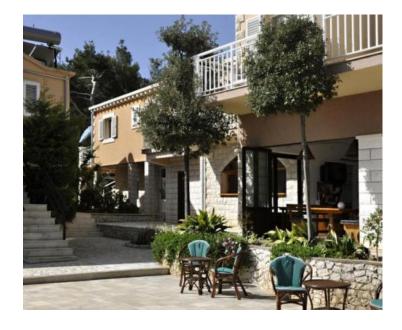

All apartments are fully furnished and equipped with amazing sea and Pelješac views.

There is also an additional wing of 107 m2 that was once used as a restaurant with all ancillary rooms (kitchen, storage, food preparation area) and large terrace that also offers stunning sea and town view. In front of theis additional wing you will find a terrace with billiard table, garden chess and a barbecue.

The house is surrounded with greenery and landscaped gardens filled with flowers.

There is a water air conditioning system in all units that is super efficient and completely noiseless, solar system of heating.