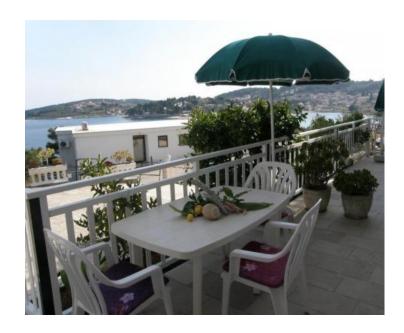

All apartments are fully furnished and equipped with amazing sea and Pelješac views.

There is also an additional wing of 107 m2 that was once used as a restaurant with all ancillary rooms (kitchen, storage, food preparation area) and large terrace that also offers stunning sea and town view. In front of theis additional wing you will find a terrace with billiard table, garden chess and a barbecue.

The house is surrounded with greenery and landscaped gardens filled with flowers.

There is a water air conditioning system in all units that is super efficient and completely noiseless, solar system of heating.