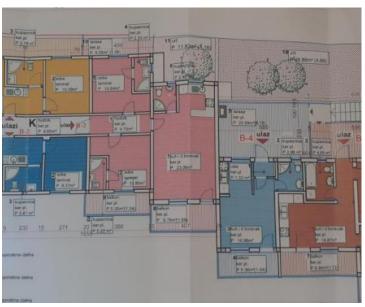

PRICE,total: 1 980 000 €

Price of Part 1 - 484,99 m2: 1 050 000 € Price of Part 2 - 177.2 m2: 400 000 € Price of Part 3 - 396.7 m2: 600 000 €

In total the property offers 11 apartments with 1 or 2 bedrooms (7 apartments with one bedroom and 4 apartments with two bedrooms).

There are also 2 separate rooms (rather for personnel) and 1 large apartment with 4 bedrooms, 2 bathrooms with WC, kitchen with dining room, living room and a balcony.

There are 12 accomodation units in total with 21 bedrooms and 16 bathrooms.