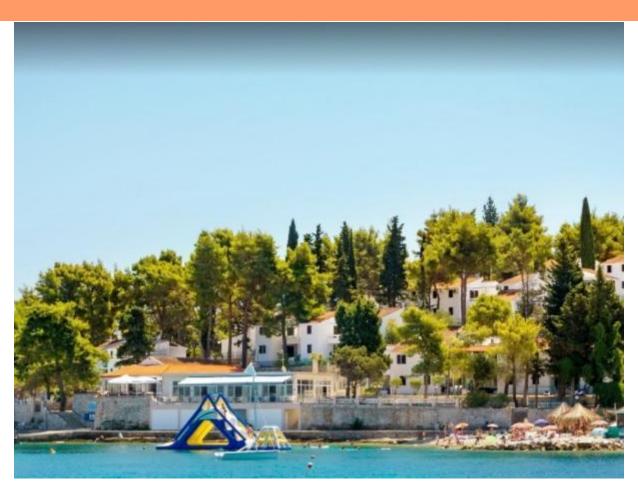

Ref RE-LB10850 Type Mini-hotel

Region Southern Dalmatia > Island Korcula

**Location** Lumbarda

Front line Yes
Sea view Yes
Distance to sea 30 m
Floorspace 1090

**Floorspace** 1090 sqm **Plot size** 1500 sqm

At the moment it needs upgrade.

Distance from centre of Lumbarda town centre is cca.900 meters or a 10 minutes walk, and the city of Korcula is 6 km away.

It is worth to mention that new bridge to Peljašac will be completed in 2021 which will re-integrate this part of peninsula and Korcula island with the mainland. This prospect makes any property on Peljesac and Korcula a great investment.