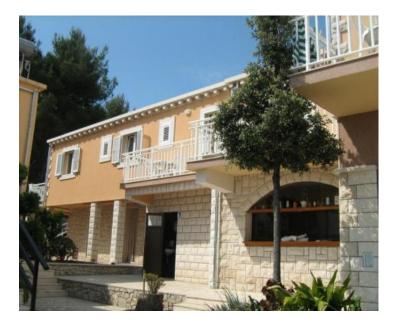

No. of bedrooms 21 No. of bathrooms 16

**Price** € 1 980 000

Seafront hotel on Korcula with remarkable sea views!

Hotel consists of three buildings of total surface 1090 sq.m. and land plot of 1500 s.q.m..

The house is surrounded with greenery and landscaped gardens filled with flowers.

There is a water air conditioning system in all units that is super efficient and completely noiseless, solar system of heating.

Another advantage is a spacious land which can be used for swimming pool, 17 parking places.

However, we would recommend complete reconstruction of the property to re-modell it, redo the design, to make a new architect concept and turn into lovely 4 star boutique tourist facility.