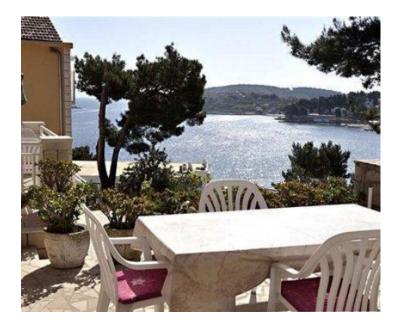

All apartments are fully furnished and equipped with amazing sea and Pelješac views.

There is also an additional wing of 107 m2 that was once used as a restaurant with all ancillary rooms (kitchen, storage, food preparation area) and large terrace that also offers stunning sea and town view. In front of theis additional wing you will find a terrace with billiard table, garden chess and a barbecue.

The house is surrounded with greenery and landscaped gardens filled with flowers.

There is a water air conditioning system in all units that is super efficient and completely noiseless, solar system of heating.