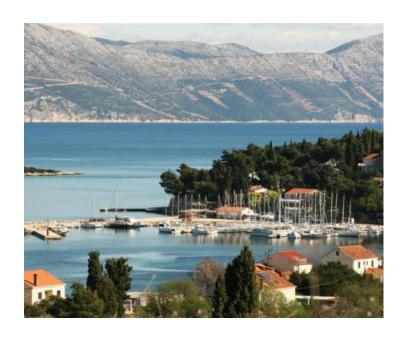

Ref RE-LB10850 Type Mini-hotel

Region Southern Dalmatia > Island Korcula

**Location** Lumbarda

Front line Yes
Sea view Yes
Distance to sea 30 m
Floorspace 1090

**Floorspace** 1090 sqm **Plot size** 1500 sqm

At the moment it needs upgrade.

Distance from centre of Lumbarda town centre is cca.900 meters or a 10 minutes walk, and the city of Korcula is 6 km away.

It is worth to mention that new bridge to Peljašac will be completed in 2021 which will re-integrate this part of peninsula and Korcula island with the mainland. This prospect makes any property on Peljesac and Korcula a great investment.