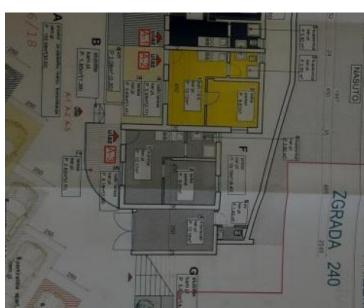

No. of bedrooms 21 No. of bathrooms 16

**Price** € 1 980 000

Seafront hotel on Korcula with remarkable sea views!

Hotel consists of three buildings of total surface 1090 sq.m. and land plot of 1500 s.q.m..

PRICE,total: 1 980 000 €

Price of Part 1 - 484,99 m2: 1 050 000 € Price of Part 2 - 177.2 m2: 400 000 € Price of Part 3 - 396.7 m2: 600 000 €

In total the property offers 11 apartments with 1 or 2 bedrooms (7 apartments with one bedroom and 4 apartments with two bedrooms).

There are also 2 separate rooms (rather for personnel) and 1 large apartment with 4 bedrooms, 2 bathrooms with WC, kitchen with dining room, living room and a balcony.

There are 12 accomodation units in total with 21 bedrooms and 16 bathrooms.