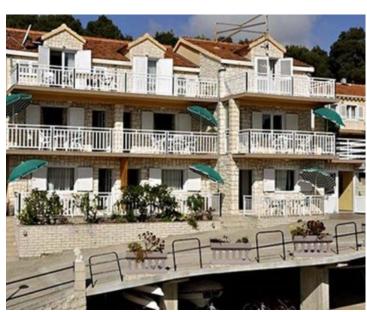

Ref RE-LB10850 Type Mini-hotel

Region Southern Dalmatia > Island Korcula

**Location** Lumbarda

Front line Yes
Sea view Yes
Distance to sea 30 m
Floorspace 1090

**Floorspace** 1090 sqm **Plot size** 1500 sqm

No. of bedrooms 21 No. of bathrooms 16

**Price** € 1 980 000

Seafront hotel on Korcula with remarkable sea views!

Hotel consists of three buildings of total surface 1090 sq.m. and land plot of 1500 s.q.m..

Another advantage is a spacious land which can be used for swimming pool, 17 parking places.

However, we would recommend complete reconstruction of the property to re-modell it, redo the design, to make a new architect concept and turn into lovely 4 star boutique tourist facility.

At the moment it needs upgrade.

Distance from centre of Lumbarda town centre is cca.900 meters or a 10 minutes walk, and the city of Korcula is 6 km away.

It is worth to mention that new bridge to Peljašac will be completed in 2021 which will re-integrate this part of peninsula and Korcula island with the mainland. This prospect makes any property on Peljesac and Korcula a great investment.