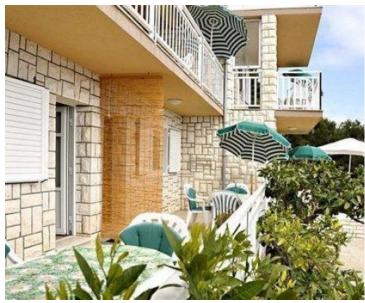

All apartments are fully furnished and equipped with amazing sea and Pelješac views.

There is also an additional wing of 107 m2 that was once used as a restaurant with all ancillary rooms (kitchen, storage, food preparation area) and large terrace that also offers stunning sea and town view. In front of theis additional wing you will find a terrace with billiard table, garden chess and a barbecue.

The house is surrounded with greenery and landscaped gardens filled with flowers.

There is a water air conditioning system in all units that is super efficient and completely noiseless, solar system of heating.