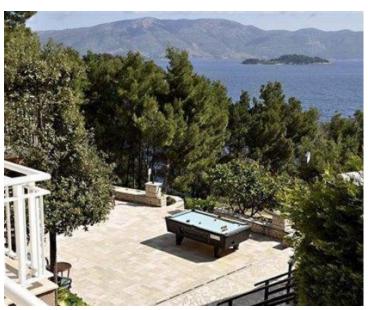

All apartments are fully furnished and equipped with amazing sea and Pelješac views.

There is also an additional wing of 107 m2 that was once used as a restaurant with all ancillary rooms (kitchen, storage, food preparation area) and large terrace that also offers stunning sea and town view. In front of theis additional wing you will find a terrace with billiard table, garden chess and a barbecue.

Another advantage is a spacious land which can be used for swimming pool, 17 parking places.

However, we would recommend complete reconstruction of the property to re-modell it, redo the design, to make a new architect concept and turn into lovely 4 star boutique tourist facility.