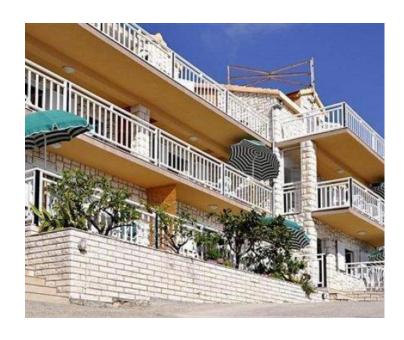

No. of bedrooms 21 No. of bathrooms 16

**Price** € 1 980 000

Seafront hotel on Korcula with remarkable sea views!

Hotel consists of three buildings of total surface 1090 sq.m. and land plot of 1500 s.q.m..

All apartments are fully furnished and equipped with amazing sea and Pelješac views.

There is also an additional wing of 107 m2 that was once used as a restaurant with all ancillary rooms (kitchen, storage, food preparation area) and large terrace that also offers stunning sea and town view. In front of theis additional wing you will find a terrace with billiard table, garden chess and a barbecue.