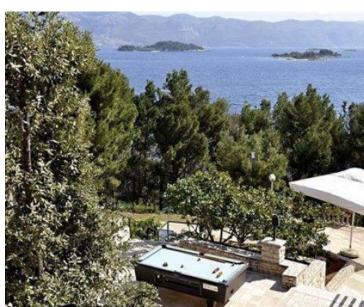

All apartments are fully furnished and equipped with amazing sea and Pelješac views.

There is also an additional wing of 107 m2 that was once used as a restaurant with all ancillary rooms (kitchen, storage, food preparation area) and large terrace that also offers stunning sea and town view. In front of theis additional wing you will find a terrace with billiard table, garden chess and a barbecue.

Another advantage is a spacious land which can be used for swimming pool, 17 parking places.

However, we would recommend complete reconstruction of the property to re-modell it, redo the design, to make a new architect concept and turn into lovely 4 star boutique tourist facility.