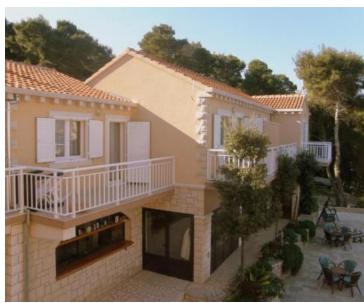

No. of bedrooms 21 No. of bathrooms 16

**Price** € 1 980 000

Seafront hotel on Korcula with remarkable sea views!

Hotel consists of three buildings of total surface 1090 sq.m. and land plot of 1500 s.q.m..

The house is surrounded with greenery and landscaped gardens filled with flowers.

There is a water air conditioning system in all units that is super efficient and completely noiseless, solar system of heating.

Another advantage is a spacious land which can be used for swimming pool, 17 parking places.

However, we would recommend complete reconstruction of the property to re-modell it, redo the design, to make a new architect concept and turn into lovely 4 star boutique tourist facility.