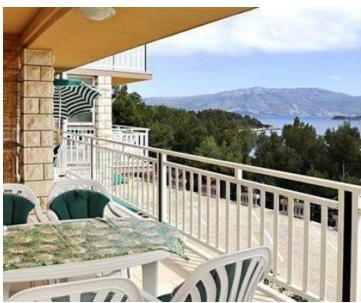

All apartments are fully furnished and equipped with amazing sea and Pelješac views.

There is also an additional wing of 107 m2 that was once used as a restaurant with all ancillary rooms (kitchen, storage, food preparation area) and large terrace that also offers stunning sea and town view. In front of theis additional wing you will find a terrace with billiard table, garden chess and a barbecue.