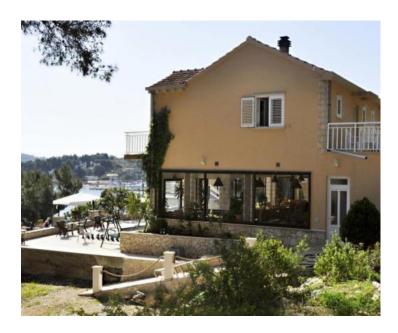

No. of bedrooms 21 No. of bathrooms 16

**Price** € 1 980 000

Seafront hotel on Korcula with remarkable sea views!

Hotel consists of three buildings of total surface 1090 sq.m. and land plot of 1500 s.q.m..

All apartments are fully furnished and equipped with amazing sea and Pelješac views.

There is also an additional wing of 107 m2 that was once used as a restaurant with all ancillary rooms (kitchen, storage, food preparation area) and large terrace that also offers stunning sea and town view. In front of theis additional wing you will find a terrace with billiard table, garden chess and a barbecue.