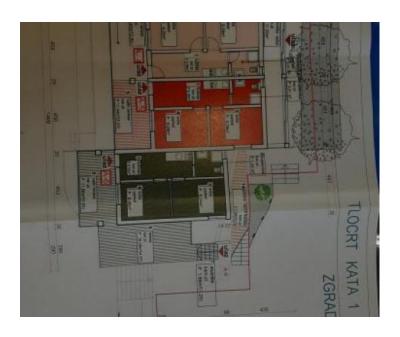

PRICE,total: 1 980 000 €

Price of Part 1 - 484,99 m2: 1 050 000 € Price of Part 2 - 177.2 m2: 400 000 € Price of Part 3 - 396.7 m2: 600 000 €

In total the property offers 11 apartments with 1 or 2 bedrooms (7 apartments with one bedroom and 4 apartments with two bedrooms).

There are also 2 separate rooms (rather for personnel) and 1 large apartment with 4 bedrooms, 2 bathrooms with WC, kitchen with dining room, living room and a balcony.

There are 12 accomodation units in total with 21 bedrooms and 16 bathrooms.