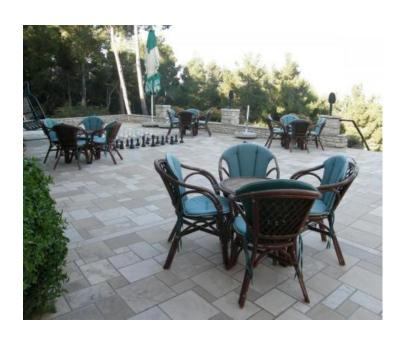

All apartments are fully furnished and equipped with amazing sea and Pelješac views.

There is also an additional wing of 107 m2 that was once used as a restaurant with all ancillary rooms (kitchen, storage, food preparation area) and large terrace that also offers stunning sea and town view. In front of theis additional wing you will find a terrace with billiard table, garden chess and a barbecue.

Another advantage is a spacious land which can be used for swimming pool, 17 parking places.

However, we would recommend complete reconstruction of the property to re-modell it, redo the design, to make a new architect concept and turn into lovely 4 star boutique tourist facility.