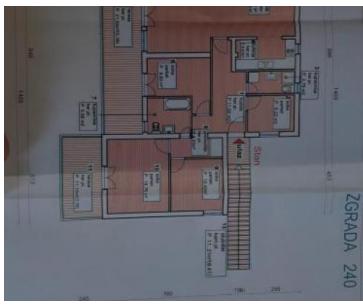

PRICE,total: 1 980 000 €

Price of Part 1 - 484,99 m2: 1 050 000 € Price of Part 2 - 177.2 m2: 400 000 € Price of Part 3 - 396.7 m2: 600 000 €

In total the property offers 11 apartments with 1 or 2 bedrooms (7 apartments with one bedroom and 4 apartments with two bedrooms).

There are also 2 separate rooms (rather for personnel) and 1 large apartment with 4 bedrooms, 2 bathrooms with WC, kitchen with dining room, living room and a balcony.

There are 12 accomodation units in total with 21 bedrooms and 16 bathrooms.