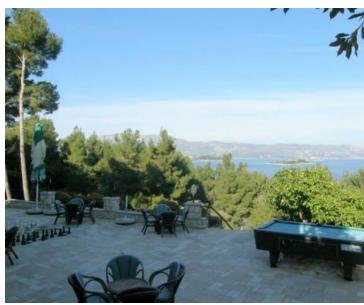

All apartments are fully furnished and equipped with amazing sea and Pelješac views.

There is also an additional wing of 107 m2 that was once used as a restaurant with all ancillary rooms (kitchen, storage, food preparation area) and large terrace that also offers stunning sea and town view. In front of theis additional wing you will find a terrace with billiard table, garden chess and a barbecue.