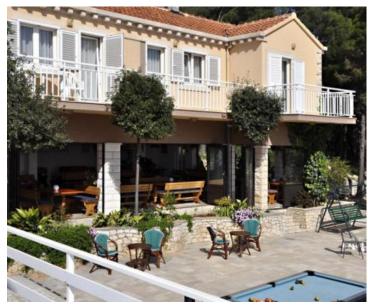

No. of bedrooms 21 No. of bathrooms 16

**Price** € 1 980 000

Seafront hotel on Korcula with remarkable sea views!

Hotel consists of three buildings of total surface 1090 sq.m. and land plot of 1500 s.q.m..

The house is surrounded with greenery and landscaped gardens filled with flowers.

There is a water air conditioning system in all units that is super efficient and completely noiseless, solar system of heating.

Another advantage is a spacious land which can be used for swimming pool, 17 parking places.

However, we would recommend complete reconstruction of the property to re-modell it, redo the design, to make a new architect concept and turn into lovely 4 star boutique tourist facility.