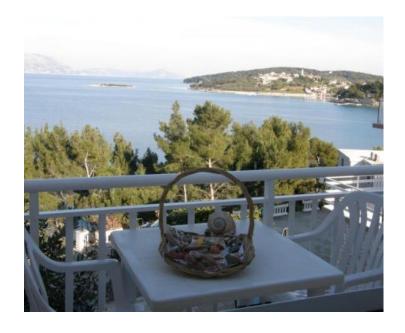

All apartments are fully furnished and equipped with amazing sea and Pelješac views.

There is also an additional wing of 107 m2 that was once used as a restaurant with all ancillary rooms (kitchen, storage, food preparation area) and large terrace that also offers stunning sea and town view. In front of theis additional wing you will find a terrace with billiard table, garden chess and a barbecue.