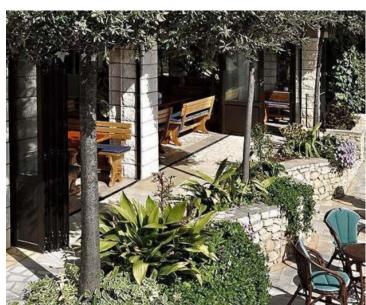

All apartments are fully furnished and equipped with amazing sea and Pelješac views.

There is also an additional wing of 107 m2 that was once used as a restaurant with all ancillary rooms (kitchen, storage, food preparation area) and large terrace that also offers stunning sea and town view. In front of theis additional wing you will find a terrace with billiard table, garden chess and a barbecue.

The house is surrounded with greenery and landscaped gardens filled with flowers.

There is a water air conditioning system in all units that is super efficient and completely noiseless, solar system of heating.

Another advantage is a spacious land which can be used for swimming pool, 17 parking places.

However, we would recommend complete reconstruction of the property to re-modell it, redo the design, to make a new architect concept and turn into lovely 4 star boutique tourist facility.