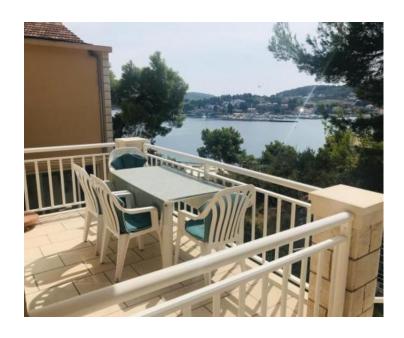

All apartments are fully furnished and equipped with amazing sea and Pelješac views.

There is also an additional wing of 107 m2 that was once used as a restaurant with all ancillary rooms (kitchen, storage, food preparation area) and large terrace that also offers stunning sea and town view. In front of theis additional wing you will find a terrace with billiard table, garden chess and a barbecue.

The house is surrounded with greenery and landscaped gardens filled with flowers.

There is a water air conditioning system in all units that is super efficient and completely noiseless, solar system of heating.