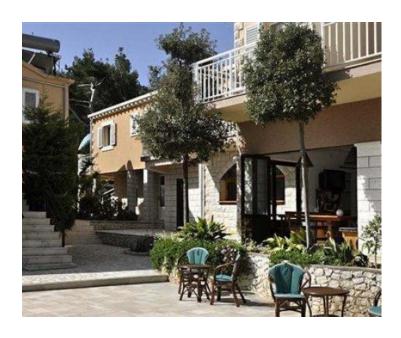

All apartments are fully furnished and equipped with amazing sea and Pelješac views.

There is also an additional wing of 107 m2 that was once used as a restaurant with all ancillary rooms (kitchen, storage, food preparation area) and large terrace that also offers stunning sea and town view. In front of theis additional wing you will find a terrace with billiard table, garden chess and a barbecue.

The house is surrounded with greenery and landscaped gardens filled with flowers.

There is a water air conditioning system in all units that is super efficient and completely noiseless, solar system of heating.