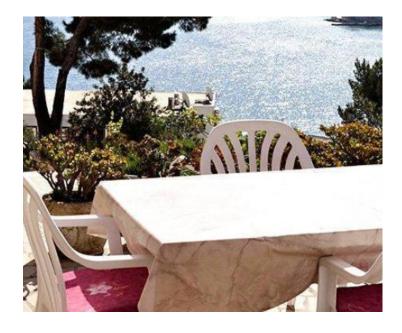

All apartments are fully furnished and equipped with amazing sea and Pelješac views.

There is also an additional wing of 107 m2 that was once used as a restaurant with all ancillary rooms (kitchen, storage, food preparation area) and large terrace that also offers stunning sea and town view. In front of theis additional wing you will find a terrace with billiard table, garden chess and a barbecue.