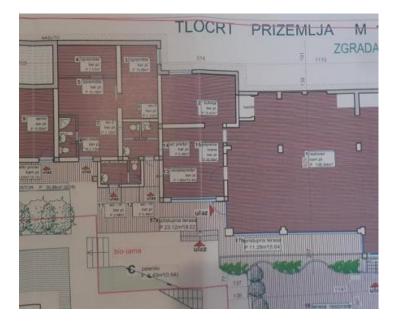

PRICE,total: 1 980 000 €

Price of Part 1 - 484,99 m2: 1 050 000 € Price of Part 2 - 177.2 m2: 400 000 € Price of Part 3 - 396.7 m2: 600 000 €

In total the property offers 11 apartments with 1 or 2 bedrooms (7 apartments with one bedroom and 4 apartments with two bedrooms).

There are also 2 separate rooms (rather for personnel) and 1 large apartment with 4 bedrooms, 2 bathrooms with WC, kitchen with dining room, living room and a balcony.

There are 12 accomodation units in total with 21 bedrooms and 16 bathrooms.

All apartments are fully furnished and equipped with amazing sea and Pelješac views.

There is also an additional wing of 107 m2 that was once used as a restaurant with all ancillary rooms (kitchen, storage, food preparation area) and large terrace that also offers stunning sea and town view. In front of theis additional wing you will find a terrace with billiard table, garden chess and a barbecue.