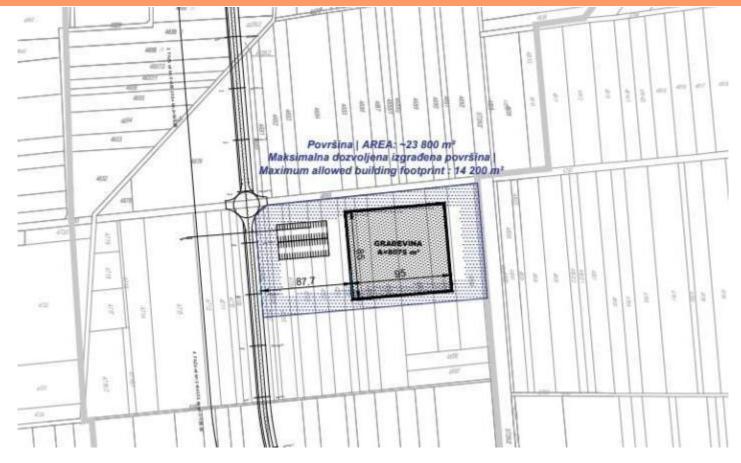

It is ideal for modern production hall (factory) placement.

Total land plot area is 23800 sq.m.

Max footprint (first loor area) is 14200 sq.m.

Illustration shows proposed layout of the building of 8075 sq.m. footprint with parking and green zones nearby. The road is approaching the land. All the connections (water, sewage, electricity, phone) are under the road.