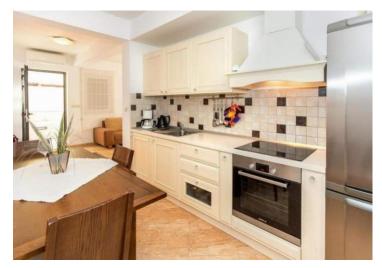

Upper level: three apartments of 65 sg.m. each.

Attic: roh-bau phase.

Each apartment has it's own entrance and amazing sea view.

They are fully furnished and equipped.