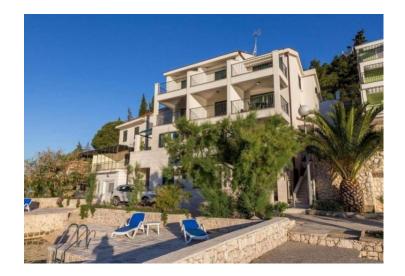

Total surface is 530 sq.m. spread over 4 levels. Building was comploeted in 2010 and is now divided into 6 apartments.

Lower level: large apartment of 100 sg.m.

Medium level: another large apartment of 100 sq.m. plus smaller unit of 4 sq.m.

Upper level: three apartments of 65 sg.m. each.

Attic: roh-bau phase.

Each apartment has it's own entrance and amazing sea view.

They are fully furnished and equipped.