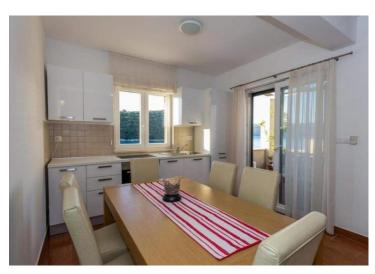

Total surface is 530 sq.m. spread over 4 levels. Building was comploeted in 2010 and is now divided into 6 apartments.

Lower level: large apartment of 100 sg.m.

Medium level: another large apartment of 100 sq.m. plus smaller unit of 4 sq.m.

Upper level: three apartments of 65 sg.m. each.

Attic: roh-bau phase.

Each apartment has it's own entrance and amazing sea view.

They are fully furnished and equipped.