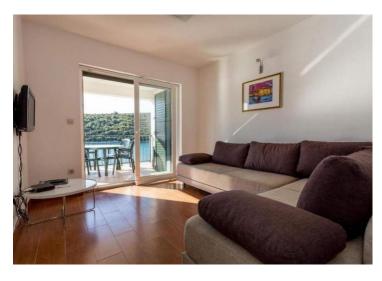

Total surface is 530 sq.m. spread over 4 levels. Building was comploeted in 2010 and is now divided into 6 apartments.

Lower level: large apartment of 100 sg.m.

Medium level: another large apartment of 100 sq.m. plus smaller unit of 4 sq.m.

Upper level: three apartments of 65 sg.m. each.

Attic: roh-bau phase.

Each apartment has it's own entrance and amazing sea view.

They are fully furnished and equipped.