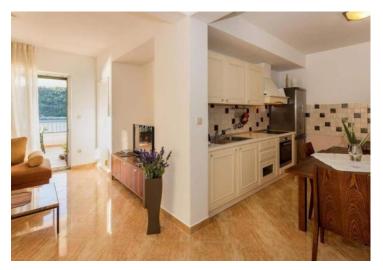

Upper level: three apartments of 65 sg.m. each.

Attic: roh-bau phase.

Each apartment has it's own entrance and amazing sea view.

They are fully furnished and equipped.