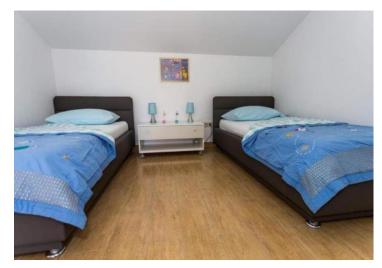

Total surface is 530 sq.m. spread over 4 levels. Building was comploeted in 2010 and is now divided into 6 apartments.

Lower level: large apartment of 100 sg.m.

Medium level: another large apartment of 100 sq.m. plus smaller unit of 4 sq.m.

Upper level: three apartments of 65 sg.m. each.

Attic: roh-bau phase.

Each apartment has it's own entrance and amazing sea view.

They are fully furnished and equipped.