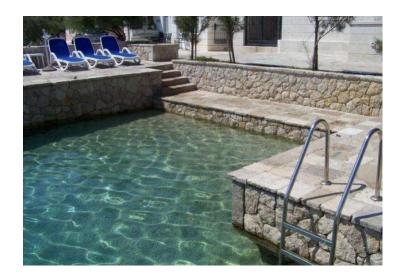

#### Other advantages:

- two private stone piers for yacht mooring
- lovely private beach
- 9 parking places
- outdoor grill

Distance from the centre of Komarna and Klek with all amenities is cca 1 km.

Distance from Dubrovnik is cca 65 km.