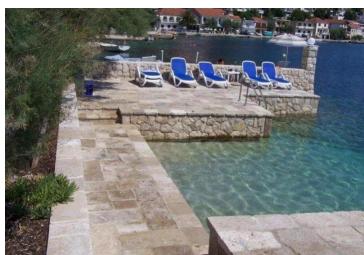

**Price** € 1 795 000

Unique property of waterfront location in a place of amazing beauty - charming bay in Klek area! Property benefits two private yachting piers and private beach! It has wonderful sea views and can offer peace and silence!

#### Other advantages:

- two private stone piers for yacht mooring
- lovely private beach
- 9 parking places
- outdoor grill

Distance from the centre of Komarna and Klek with all amenities is cca 1 km.

Distance from Dubrovnik is cca 65 km.