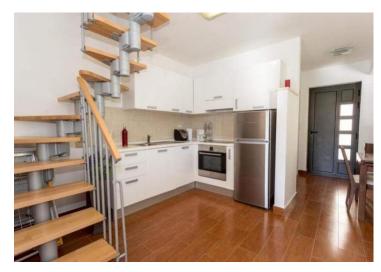

Total surface is 530 sq.m. spread over 4 levels. Building was comploeted in 2010 and is now divided into 6 apartments.

Lower level: large apartment of 100 sg.m.

Medium level: another large apartment of 100 sq.m. plus smaller unit of 4 sq.m.

Upper level: three apartments of 65 sg.m. each.

Attic: roh-bau phase.

Each apartment has it's own entrance and amazing sea view.

They are fully furnished and equipped.