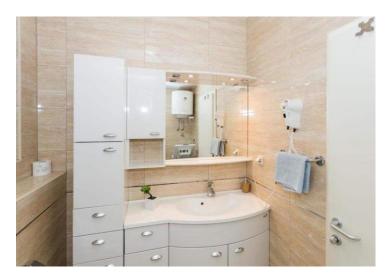

Total surface is 530 sq.m. spread over 4 levels. Building was comploeted in 2010 and is now divided into 6 apartments.

Lower level: large apartment of 100 sg.m.

Medium level: another large apartment of 100 sq.m. plus smaller unit of 4 sq.m.

Upper level: three apartments of 65 sg.m. each.

Attic: roh-bau phase.

Each apartment has it's own entrance and amazing sea view.

They are fully furnished and equipped.