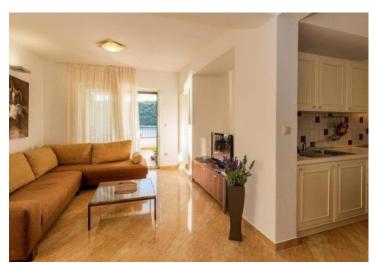

Total surface is 530 sq.m. spread over 4 levels. Building was comploeted in 2010 and is now divided into 6 apartments.

Lower level: large apartment of 100 sg.m.

Medium level: another large apartment of 100 sq.m. plus smaller unit of 4 sq.m.

Upper level: three apartments of 65 sg.m. each.

Attic: roh-bau phase.

Each apartment has it's own entrance and amazing sea view.

They are fully furnished and equipped.