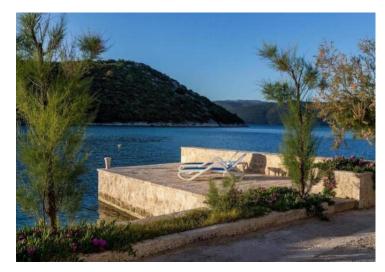

#### Other advantages:

- two private stone piers for yacht mooring
- lovely private beach
- 9 parking places
- outdoor grill

Distance from the centre of Komarna and Klek with all amenities is cca 1 km.

Distance from Dubrovnik is cca 65 km.