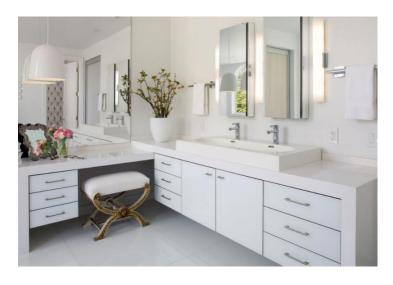

Apartment is of 193 sq.m. with two bedrooms, two bathrooms, entry hall, salon with open-plan kitchen area, terraces.

Underground parking plcae (with automatic system) plus roof terrace with jacuzzi possibility are included in price.

### Special details:

- fantastic sea views
- panoramic glazing
- internal fireplaces possibility
- air-conditioners (Daikin)
- floor heating system Sirap
- radiator heating Odörfer
- Geberit sanitary installations
- sanitary ceramic branded Villeroy & Boch and Catalano
- bathtubs and shower trays by German producers Hueppe and Bette and italian brand Duka
- built-bathroom fittings, bathroom mixers and showers are from the company Grohe and Hansgrohe.
- antiburglar and fire doors from the Italian producer Lualdi
- built-in cabinets are from the Italian producers Poliform, Molteni and Lema
- kitchens have pre-installation connections (supply and drainage, electrical, ventilation). Kitchen furniture
  possible from Italian manufacturers Varenna, Dada, Valcucine and Zampieri and kitchen appliances from
  German manufacturer Miele.
- optic cable
- lifts Kone Eco 500 Premium