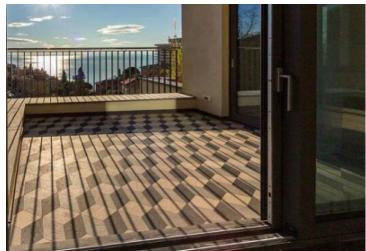

RefRE-SK-14TypeApartment

**Region** Kvarner > Opatija

LocationOpatijaFront lineNoSea viewYesDistance to sea100 mFloorspace193 sqm

No. of bedrooms 2 No. of bathrooms 2

**Price** € 1 038 450

Gorgrous apartment for sale in the centre of Opatija just 100 meters from the sea and famous promenade! Exceptional sea views and views over neighbouring Ambassador hotel! High-quality newly built residence with underground parking.

Apartment is of 193 sq.m. with two bedrooms, two bathrooms, entry hall, salon with open-plan kitchen area, terraces.

Underground parking plcae (with automatic system) plus roof terrace with jacuzzi possibility are included in price.

### Special details:

- fantastic sea views
- panoramic glazing
- internal fireplaces possibility
- air-conditioners (Daikin)
- floor heating system Sirap
- radiator heating Odörfer
- Geberit sanitary installations
- sanitary ceramic branded Villeroy & Boch and Catalano
- bathtubs and shower trays by German producers Hueppe and Bette and italian brand Duka
- built-bathroom fittings, bathroom mixers and showers are from the company Grohe and Hansgrohe.
- antiburglar and fire doors from the Italian producer Lualdi
- built-in cabinets are from the Italian producers Poliform, Molteni and Lema
- kitchens have pre-installation connections (supply and drainage, electrical, ventilation). Kitchen furniture
  possible from Italian manufacturers Varenna, Dada, Valcucine and Zampieri and kitchen appliances from
  German manufacturer Miele.
- optic cable
- lifts Kone Eco 500 Premium