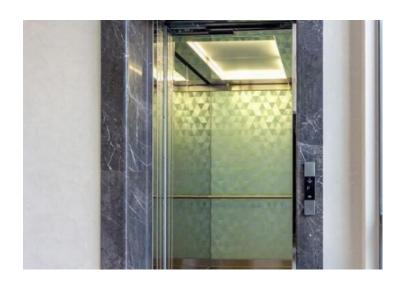

### Special details:

- fantastic sea views
- panoramic glazing
- internal fireplaces possibility
- air-conditioners (Daikin)
- floor heating system Sirap
- radiator heating Odörfer
- Geberit sanitary installations
- sanitary ceramic branded Villeroy & Boch and Catalano
- bathtubs and shower trays by German producers Hueppe and Bette and italian brand Duka
- built-bathroom fittings, bathroom mixers and showers are from the company Grohe and Hansgrohe.
- antiburglar and fire doors from the Italian producer Lualdi
- built-in cabinets are from the Italian producers Poliform, Molteni and Lema
- kitchens have pre-installation connections (supply and drainage, electrical, ventilation). Kitchen furniture
  possible from Italian manufacturers Varenna, Dada, Valcucine and Zampieri and kitchen appliances from
  German manufacturer Miele.
- optic cable
- lifts Kone Eco 500 Premium