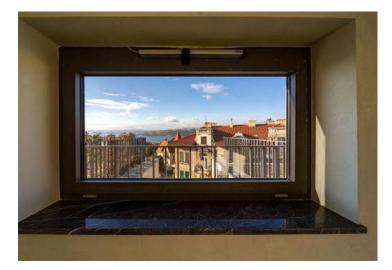

RefRE-SK-14TypeApartment

**Region** Kvarner > Opatija

LocationOpatijaFront lineNoSea viewYesDistance to sea100 mFloorspace193 sqm

No. of bedrooms 2 No. of bathrooms 2

**Price** € 1 038 450

Gorgrous apartment for sale in the centre of Opatija just 100 meters from the sea and famous promenade! Exceptional sea views and views over neighbouring Ambassador hotel! High-quality newly built residence with underground parking.

### Special details:

- fantastic sea views
- panoramic glazing
- internal fireplaces possibility
- air-conditioners (Daikin)
- floor heating system Sirap
- radiator heating Odörfer
- Geberit sanitary installations
- sanitary ceramic branded Villeroy & Boch and Catalano
- bathtubs and shower trays by German producers Hueppe and Bette and italian brand Duka
- built-bathroom fittings, bathroom mixers and showers are from the company Grohe and Hansgrohe.
- antiburglar and fire doors from the Italian producer Lualdi
- built-in cabinets are from the Italian producers Poliform, Molteni and Lema
- kitchens have pre-installation connections (supply and drainage, electrical, ventilation). Kitchen furniture
  possible from Italian manufacturers Varenna, Dada, Valcucine and Zampieri and kitchen appliances from
  German manufacturer Miele.
- optic cable
- lifts Kone Eco 500 Premium