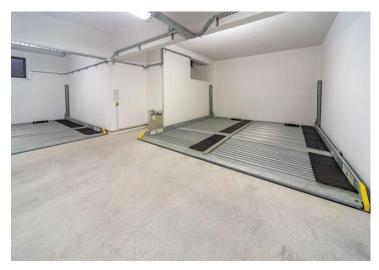

Apartment is of 193 sq.m. with two bedrooms, two bathrooms, entry hall, salon with open-plan kitchen area, terraces.

Underground parking plcae (with automatic system) plus roof terrace with jacuzzi possibility are included in price.