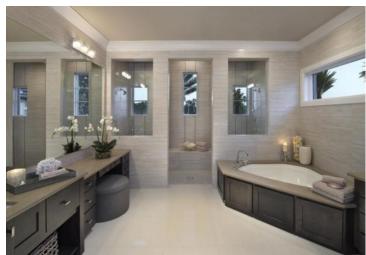

Apartment is of 193 sq.m. with two bedrooms, two bathrooms, entry hall, salon with open-plan kitchen area, terraces.

Underground parking plcae (with automatic system) plus roof terrace with jacuzzi possibility are included in price.

### Special details:

- fantastic sea views
- panoramic glazing
- internal fireplaces possibility
- air-conditioners (Daikin)
- floor heating system Sirap
- radiator heating Odörfer
- Geberit sanitary installations
- sanitary ceramic branded Villeroy & Boch and Catalano
- bathtubs and shower trays by German producers Hueppe and Bette and italian brand Duka
- built-bathroom fittings, bathroom mixers and showers are from the company Grohe and Hansgrohe.
- antiburglar and fire doors from the Italian producer Lualdi
- built-in cabinets are from the Italian producers Poliform, Molteni and Lema
- kitchens have pre-installation connections (supply and drainage, electrical, ventilation). Kitchen furniture
  possible from Italian manufacturers Varenna, Dada, Valcucine and Zampieri and kitchen appliances from
  German manufacturer Miele.
- optic cable
- lifts Kone Eco 500 Premium