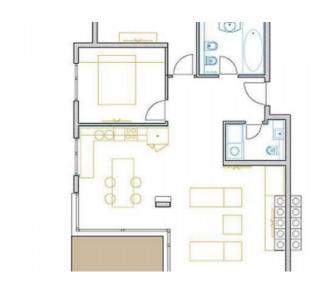

Apartment is of 193 sq.m. with two bedrooms, two bathrooms, entry hall, salon with open-plan kitchen area, terraces.

Underground parking plcae (with automatic system) plus roof terrace with jacuzzi possibility are included in price.