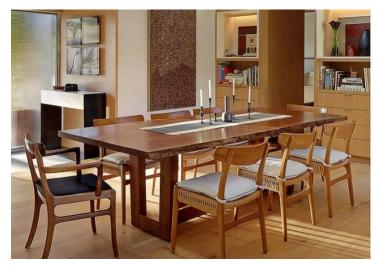

Apartment is of 193 sq.m. with two bedrooms, two bathrooms, entry hall, salon with open-plan kitchen area, terraces.

Underground parking plcae (with automatic system) plus roof terrace with jacuzzi possibility are included in price.

### Special details:

- fantastic sea views
- panoramic glazing
- internal fireplaces possibility
- air-conditioners (Daikin)
- floor heating system Sirap
- radiator heating Odörfer
- Geberit sanitary installations
- sanitary ceramic branded Villeroy & Boch and Catalano
- bathtubs and shower trays by German producers Hueppe and Bette and italian brand Duka
- built-bathroom fittings, bathroom mixers and showers are from the company Grohe and Hansgrohe.
- antiburglar and fire doors from the Italian producer Lualdi
- built-in cabinets are from the Italian producers Poliform, Molteni and Lema
- kitchens have pre-installation connections (supply and drainage, electrical, ventilation). Kitchen furniture
  possible from Italian manufacturers Varenna, Dada, Valcucine and Zampieri and kitchen appliances from
  German manufacturer Miele.
- optic cable
- lifts Kone Eco 500 Premium