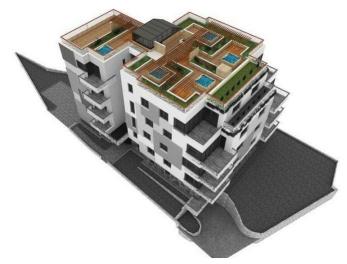

RefRE-SK-14TypeApartment

**Region** Kvarner > Opatija

LocationOpatijaFront lineNoSea viewYesDistance to sea100 mFloorspace193 sqm

No. of bedrooms 2 No. of bathrooms 2

**Price** € 1 038 450

Gorgrous apartment for sale in the centre of Opatija just 100 meters from the sea and famous promenade! Exceptional sea views and views over neighbouring Ambassador hotel! High-quality newly built residence with underground parking.

Apartment is of 193 sq.m. with two bedrooms, two bathrooms, entry hall, salon with open-plan kitchen area, terraces.

Underground parking plcae (with automatic system) plus roof terrace with jacuzzi possibility are included in price.