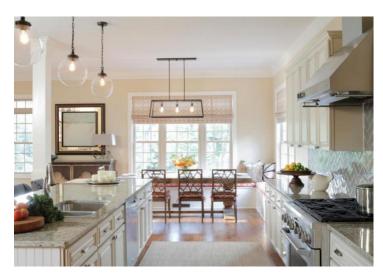

Apartment is of 193 sq.m. with two bedrooms, two bathrooms, entry hall, salon with open-plan kitchen area, terraces.

Underground parking plcae (with automatic system) plus roof terrace with jacuzzi possibility are included in price.

### Special details:

- fantastic sea views
- panoramic glazing
- internal fireplaces possibility
- air-conditioners (Daikin)
- floor heating system Sirap
- radiator heating Odörfer
- Geberit sanitary installations
- sanitary ceramic branded Villeroy & Boch and Catalano
- bathtubs and shower trays by German producers Hueppe and Bette and italian brand Duka
- built-bathroom fittings, bathroom mixers and showers are from the company Grohe and Hansgrohe.
- antiburglar and fire doors from the Italian producer Lualdi
- built-in cabinets are from the Italian producers Poliform, Molteni and Lema
- kitchens have pre-installation connections (supply and drainage, electrical, ventilation). Kitchen furniture
  possible from Italian manufacturers Varenna, Dada, Valcucine and Zampieri and kitchen appliances from
  German manufacturer Miele.
- optic cable
- lifts Kone Eco 500 Premium