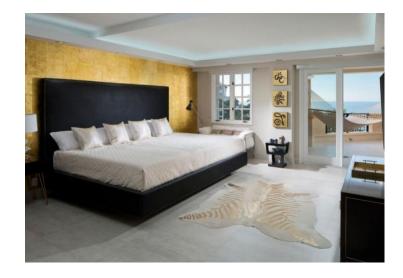

Apartment is of 193 sq.m. with two bedrooms, two bathrooms, entry hall, salon with open-plan kitchen area, terraces.

Underground parking plcae (with automatic system) plus roof terrace with jacuzzi possibility are included in price.

### Special details:

- fantastic sea views
- panoramic glazing
- internal fireplaces possibility
- air-conditioners (Daikin)
- floor heating system Sirap
- radiator heating Odörfer
- Geberit sanitary installations
- sanitary ceramic branded Villeroy & Boch and Catalano
- bathtubs and shower trays by German producers Hueppe and Bette and italian brand Duka
- built-bathroom fittings, bathroom mixers and showers are from the company Grohe and Hansgrohe.
- antiburglar and fire doors from the Italian producer Lualdi
- built-in cabinets are from the Italian producers Poliform, Molteni and Lema
- kitchens have pre-installation connections (supply and drainage, electrical, ventilation). Kitchen furniture
  possible from Italian manufacturers Varenna, Dada, Valcucine and Zampieri and kitchen appliances from
  German manufacturer Miele.
- optic cable
- lifts Kone Eco 500 Premium