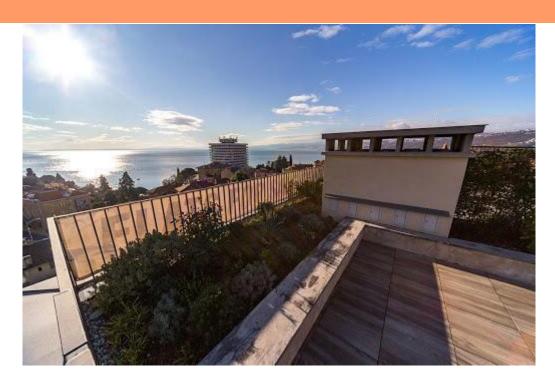

RefRE-SK-14TypeApartment

**Region** Kvarner > Opatija

LocationOpatijaFront lineNoSea viewYesDistance to sea100 mFloorspace193 sqm

No. of bedrooms 2 No. of bathrooms 2

**Price** € 1 038 450

Gorgrous apartment for sale in the centre of Opatija just 100 meters from the sea and famous promenade! Exceptional sea views and views over neighbouring Ambassador hotel! High-quality newly built residence with underground parking.

Apartment is of 193 sq.m. with two bedrooms, two bathrooms, entry hall, salon with open-plan kitchen area, terraces.

Underground parking plcae (with automatic system) plus roof terrace with jacuzzi possibility are included in price.

### Special details:

- fantastic sea views
- panoramic glazing
- internal fireplaces possibility
- air-conditioners (Daikin)
- floor heating system Sirap
- radiator heating Odörfer
- Geberit sanitary installations
- sanitary ceramic branded Villeroy & Boch and Catalano
- bathtubs and shower trays by German producers Hueppe and Bette and italian brand Duka
- built-bathroom fittings, bathroom mixers and showers are from the company Grohe and Hansgrohe.
- antiburglar and fire doors from the Italian producer Lualdi
- built-in cabinets are from the Italian producers Poliform, Molteni and Lema
- kitchens have pre-installation connections (supply and drainage, electrical, ventilation). Kitchen furniture
  possible from Italian manufacturers Varenna, Dada, Valcucine and Zampieri and kitchen appliances from
  German manufacturer Miele.
- optic cable
- lifts Kone Eco 500 Premium