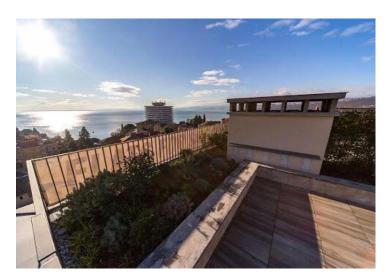

RefRE-SK-14TypeApartment

**Region** Kvarner > Opatija

LocationOpatijaFront lineNoSea viewYesDistance to sea100 mFloorspace193 sqm

No. of bedrooms 2 No. of bathrooms 2

**Price** € 1 038 450

Gorgrous apartment for sale in the centre of Opatija just 100 meters from the sea and famous promenade! Exceptional sea views and views over neighbouring Ambassador hotel! High-quality newly built residence with underground parking.

Apartment is of 193 sq.m. with two bedrooms, two bathrooms, entry hall, salon with open-plan kitchen area, terraces.

Underground parking plcae (with automatic system) plus roof terrace with jacuzzi possibility are included in price.