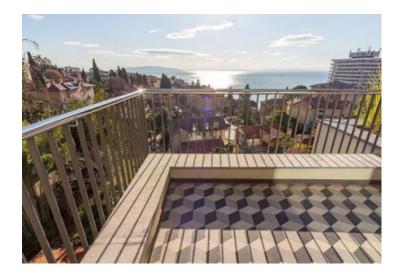

RefRE-SK-14TypeApartment

**Region** Kvarner > Opatija

LocationOpatijaFront lineNoSea viewYesDistance to sea100 mFloorspace193 sqm

No. of bedrooms 2 No. of bathrooms 2

**Price** € 1 038 450

Gorgrous apartment for sale in the centre of Opatija just 100 meters from the sea and famous promenade! Exceptional sea views and views over neighbouring Ambassador hotel! High-quality newly built residence with underground parking.

Apartment is of 193 sq.m. with two bedrooms, two bathrooms, entry hall, salon with open-plan kitchen area, terraces.

Underground parking plcae (with automatic system) plus roof terrace with jacuzzi possibility are included in price.