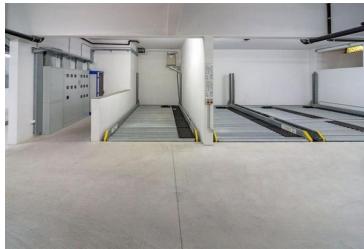

Apartment is of 193 sq.m. with two bedrooms, two bathrooms, entry hall, salon with open-plan kitchen area, terraces.

Underground parking plcae (with automatic system) plus roof terrace with jacuzzi possibility are included in price.