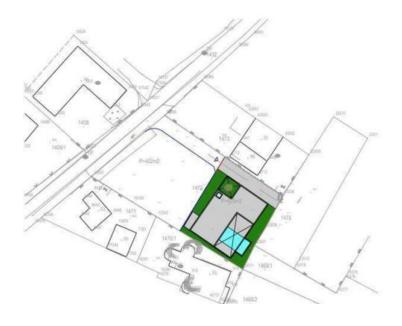

Ref RE-LB10906
Type Villa

Type Villa Region Dalmatia > Zadar

LocationNinFront lineNoSea viewYesDistance to sea300 mFloorspace400 sqmPlot size500 sqm

No. of bedrooms 3 No. of bathrooms 4

**Price** € 895 000

Modern villa under construction in Nin area just 200 meters from the sea!

Total floorspace is cca. 400 sg.m. The project can still be changed by the Buyer and adapted to his needs.

Villa offers three levels.

Lower level: spacious salon with open-plan kitchen, bathroom, terrace with swimming pool and sunbathing deck as well as outdoor dining area.

Upper level: hall, three bedrooms with bathrooms en-suite, terraces.

There is a covered parking projected.

Nin is very old town over Adriatic which probably recalls the traces of the Argonauts. It is now well known for its medicinal mud which reliably cures many illnesses. There is a saltworks producing salt before your very eyes and whose tradition is a thousand years old. Touching the big toe on the statue of Grgur Ninski – tradition has it-brings good luck. Indeed, one foreign portal has included it among the ten most attractive world symbols of luck. It is worth giving it a try!